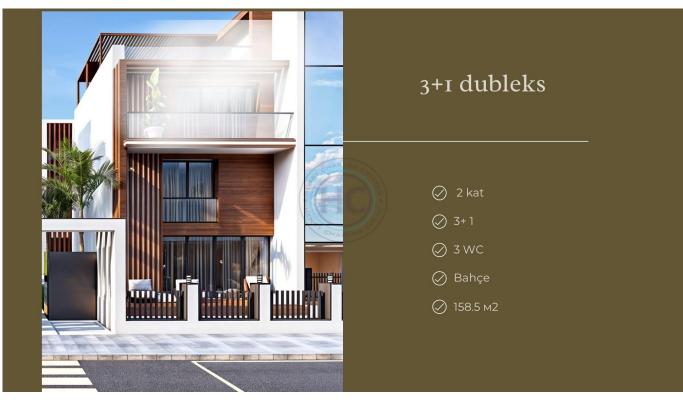

## DUPLEX 3+1 GARDEN APARTMENT (PRE-SALES 15% OFF, TURKISH TITLE)

DUPLEX 3+1 GARDEN APARTMENT (PRE-SALES 15% OFF, TURKISH TITLE) 15% special discount for Henry Charles Estates. Only valid until the end of May 2024. List price: £333,600 Discounted price: £283,560 We're pleased to present these duplex garden apartments in Iskele region, North Cyprus. Part of a small and private new development, the site is located between the old town of Yeni Iskele where schools, markets, butcher, volleyball, basketball and tennis courts are located, and Long Beach, where the sought-after beach, and modern resorts, hotels, casinos, restaurants, cafes and bars are located. Layout: - Ground floor: Lounge, kitchen, bathroom - Outdoor: Terrace, private garden - First floor: Bedroom 1, Bedroom 2, shared bathroom, Bedroom 3 (master bedroom with bathroom & amp; walk-in wardrobe) ? Reservations: +90 539 135 6630 (has WhatsApp) Technical Specifications: 2 Smart Home System 2 Ceramic floorings 2 Central cooling/heating system 2 Central satellite system Site facilities: 2 Cafe and supermarket ? Electric vehicle charging station ? Outdoor pool ? Sports centre Total living area is 170 m², the site is under construction and is due for delivery in June 2026. Payment plan: - 40% prepayment - 50% in equal monthly installments until key handover - 10% in equal installments within 6 months after the key handover ? Reservations: +90 539 135 6630 (has WhatsApp)