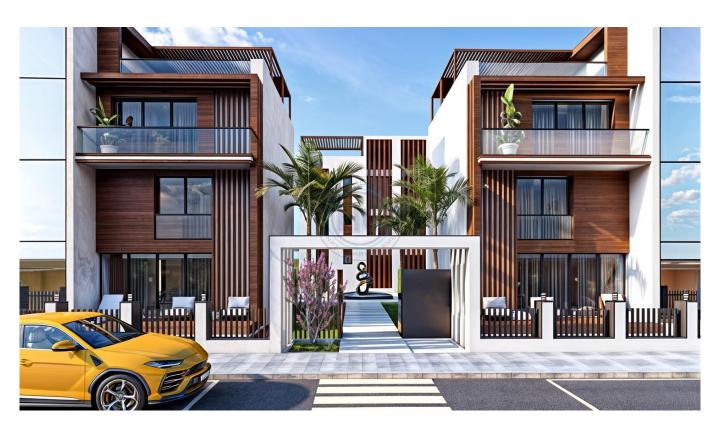

## DUPLEX 3+1 GARDEN APARTMENT (PRE-SALES 15% OFF, TURKISH TITLE)

DUPLEX 3+1 GARDEN APARTMENT (PRE-SALES 15% OFF, TURKISH TITLE) 15% special discount for Henry Charles Estates. Only valid until the end of May 2024. List price: £333,600 Discounted price: £283,560 We're pleased to present these duplex garden apartments in Iskele region, North Cyprus. Part of a small and private new development, the site is located between the old town of Yeni Iskele where schools, markets, butcher, volleyball, basketball and tennis courts are located, and Long Beach, where the sought-after beach, and modern resorts, hotels, casinos, restaurants, cafes and bars are located. Layout: - Ground floor: Lounge, kitchen, bathroom - Outdoor: Terrace, private garden - First floor: Bedroom 1, Bedroom 2, shared bathroom, Bedroom 3 (master bedroom with bathroom & amp; walk-in wardrobe) ? Reservations: +90 539 135 6630 (has WhatsApp) Technical Specifications: 2 Smart Home System 2 Ceramic floorings 2 Central cooling/heating system 2 Central satellite system Site facilities: 2 Cafe and supermarket ? Electric vehicle charging station ? Outdoor pool ? Sports centre Total living area is 170 m², the site is under construction and is due for delivery in June 2026. Payment plan: - 40% prepayment - 50% in equal monthly installments until key handover - 10% in equal installments within 6 months after the key handover ? Reservations: +90 539 135 6630 (has WhatsApp)