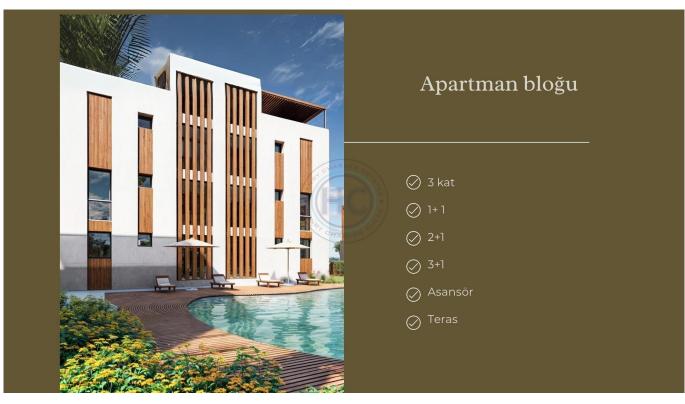

## ONE BEDROOM APARTMENT (PRE-SALES 15% OFF, TURKISH TITLE)

ONE BEDROOM APARTMENT (PRE-SALES 15% OFF, TURKISH TITLE) 15% special discount for Henry Charles Estates. Only valid until the end of May 2024. List price: £138,000 Discounted price: £117,300 We're pleased to present these one bedroom apartments in Iskele region, North Cyprus. Part of a small and private new development, the site is located between the old town of Yeni Iskele where schools, markets, butcher, volleyball, basketball and tennis courts are located, and Long Beach, where the sought-after beach, and modern resorts, hotels, casinos, restaurants, cafes and bars are located. ? Reservations: +90 539 135 6630 (has WhatsApp) Technical Specifications: 2 Smart Home System 2 Ceramic floorings 2 Central cooling/heating system 2 Central satellite system Site facilities: 2 Cafe and supermarket ? Electric vehicle charging station ? Outdoor pool ? Sports centre Total closed area is 49 m², first floor balcony area of 5.5 m² OR ground floor garden area of 30 m², the site is under construction and is due for delivery in June 2026. Payment plan: - 40% prepayment - 50% in equal monthly installments until key handover - 10% in equal installments within 6 months after the key handover ? Reservations: +90 539 135 6630 (has WhatsApp)