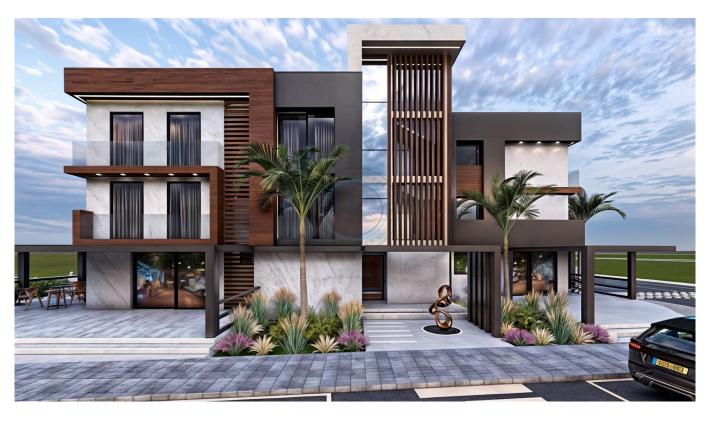

## ONE BEDROOM APARTMENT (PRE-SALES 15% OFF, TURKISH TITLE)

ONE BEDROOM APARTMENT (PRE-SALES 15% OFF, TURKISH TITLE) 15% special discount for Henry Charles Estates. Only valid until the end of May 2024. List price: £138,000 Discounted price: £117,300 We're pleased to present these one bedroom apartments in Iskele region, North Cyprus. Part of a small and private new development, the site is located between the old town of Yeni Iskele where schools, markets, butcher, volleyball, basketball and tennis courts are located, and Long Beach, where the sought-after beach, and modern resorts, hotels, casinos, restaurants, cafes and bars are located. ? Reservations: +90 539 135 6630 (has WhatsApp) Technical Specifications: 2 Smart Home System 2 Ceramic floorings 2 Central cooling/heating system 2 Central satellite system Site facilities: 2 Cafe and supermarket ? Electric vehicle charging station ? Outdoor pool ? Sports centre Total closed area is 49 m², first floor balcony area of 5.5 m² OR ground floor garden area of 30 m², the site is under construction and is due for delivery in June 2026. Payment plan: - 40% prepayment - 50% in equal monthly installments until key handover - 10% in equal installments within 6 months after the key handover ? Reservations: +90 539 135 6630 (has WhatsApp)