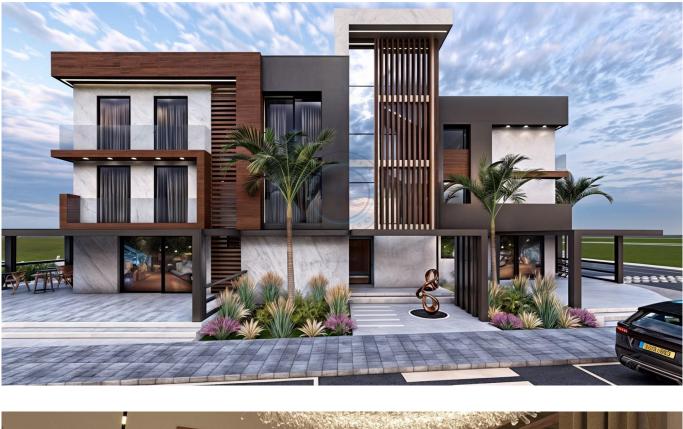

## TWO BEDROOM APARTMENT (PRE-SALES 15% OFF, TURKISH TITLE)

TWO BEDROOM APARTMENT (PRE-SALES 15% OFF, TURKISH TITLE) 15% special discount for Henry Charles Estates. Only valid until the end of May 2024. List price: £182,000 Discounted price: £154,700 We're pleased to present these two bedroom apartments in Iskele region, North Cyprus. Part of a small and private new development, the site is located between the old town of Yeni Iskele where schools, markets, butcher, volleyball, basketball and tennis courts are located, and Long Beach, where the sought-after beach, and modern resorts, hotels, casinos, restaurants, cafes and bars are located. & nbsp; ? Reservations: +90 539 135 6630 (has WhatsApp) Technical Specifications: 2 Smart Home System 2 Ceramic floorings I Central cooling/heating system I Central satellite system Site facilities: 2 Cafe and supermarket 2 Electric vehicle charging station 2 Outdoor pool Sports centre Total closed area is 60-67 m², first floor balcony area of 7 m² OR ground floor garden area of 80 m², the site is under construction and is due for delivery in June 2026. Payment plan: - 40% prepayment -50% in equal monthly installments until key handover - 10% in equal installments within 6 months after the key handover & nbsp; 🛛 Reservations: +90 539 135 6630 (has WhatsApp)