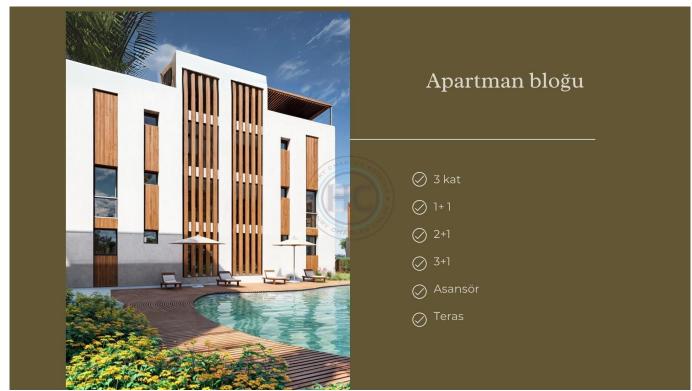

## TWO BEDROOM APARTMENT (PRE-SALES 15% OFF, TURKISH TITLE)

TWO BEDROOM APARTMENT (PRE-SALES 15% OFF, TURKISH TITLE) 15% special discount for Henry Charles Estates. Only valid until the end of May 2024. List price: £182,000 Discounted price: £154,700 We're pleased to present these two bedroom apartments in Iskele region, North Cyprus. Part of a small and private new development, the site is located between the old town of Yeni Iskele where schools, markets, butcher, volleyball, basketball and tennis courts are located, and Long Beach, where the sought-after beach, and modern resorts, hotels, casinos, restaurants, cafes and bars are located. & nbsp; ? Reservations: +90 539 135 6630 (has WhatsApp) Technical Specifications: 2 Smart Home System 2 Ceramic floorings I Central cooling/heating system I Central satellite system Site facilities: 2 Cafe and supermarket 2 Electric vehicle charging station 2 Outdoor pool Sports centre Total closed area is 60-67 m², first floor balcony area of 7 m² OR ground floor garden area of 80 m², the site is under construction and is due for delivery in June 2026. Payment plan: - 40% prepayment -50% in equal monthly installments until key handover - 10% in equal installments within 6 months after the key handover & nbsp; 🛛 Reservations: +90 539 135 6630 (has WhatsApp)