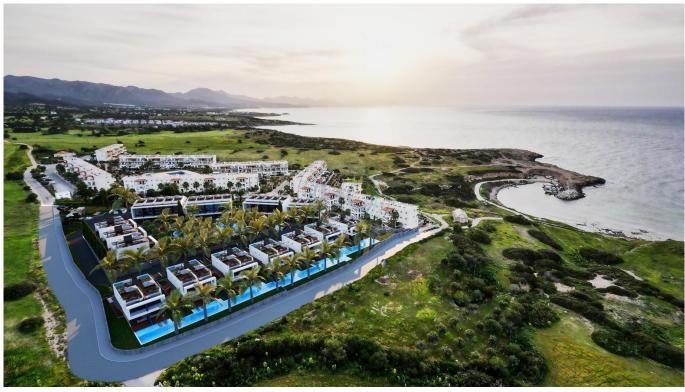

## Two Bedroom Semi detached villas in Luxury project seaside

We are excited to present these beautiful apartments ideally located to enjoy breathtaking views of the glorious Mediterranean sunsets in the Tatlısu region, 20 minutes east of Kyrenia. This project is where nature and modern architectural design meet, offering a comfortably chilled lifestyle. These specific semi detached villas provide 200m² of total living area and comprise of an open plan kitchen/diner/lounge and a guest W/C, two bedroom en-suite on the second floor. Each villa has it's own garden and rooftop terrace. In addition to the project being one minute from the beach, the onsite facilities include a communal pool, communal gardens, relaxing areas, tennis courts and a children's playground. The properties are being built using high quality materials and the project is currently under construction, due to be completed by the end of 2024. \*\*VIEW & Amp; RESERVE EARLY TO AVOID DISAPPOINTMENT\*\*