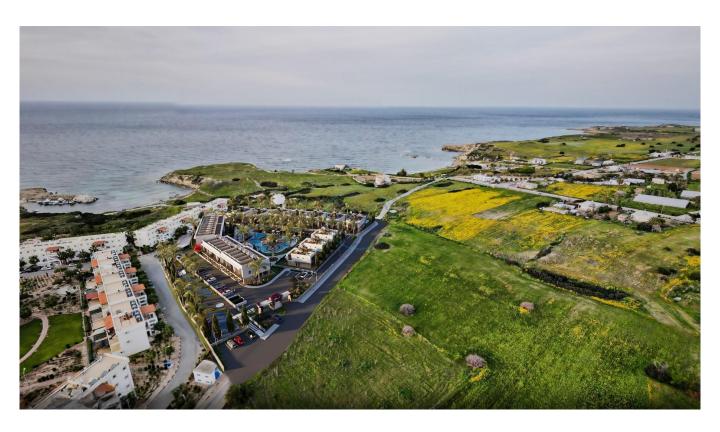

## Two Bedroom Semi detached villas in Luxury project seaside

We are excited to present these beautiful apartments ideally located to enjoy breathtaking views of the glorious Mediterranean sunsets in the Tatlısu region, 20 minutes east of Kyrenia. This project is where nature and modern architectural design meet, offering a comfortably chilled lifestyle. These specific semi detached villas provide 200m² of total living area and comprise of an open plan kitchen/diner/lounge and a guest W/C, two bedroom en-suite on the second floor. Each villa has it's own garden and rooftop terrace. In addition to the project being one minute from the beach, the onsite facilities include a communal pool, communal gardens, relaxing areas, tennis courts and a children's playground. The properties are being built using high quality materials and the project is currently under construction, due to be completed by the end of 2024. \*\*VIEW & Amp; RESERVE EARLY TO AVOID DISAPPOINTMENT\*\*