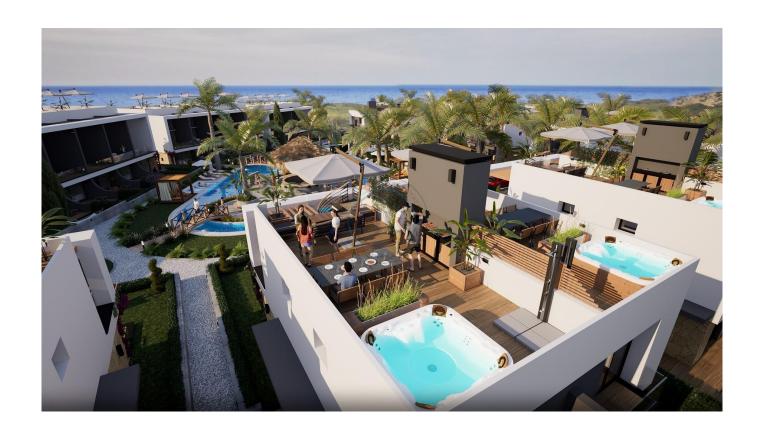

## Two Bedroom Semi detached villas in Luxury project seaside

We are excited to present these beautiful apartments ideally located to enjoy breathtaking views of the glorious Mediterranean sunsets in the Tatlısu region, 20 minutes east of Kyrenia. This project is where nature and modern architectural design meet, offering a comfortably chilled lifestyle. These specific semi detached villas provide 200m² of total living area and comprise of an open plan kitchen/diner/lounge and a guest W/C, two bedroom en-suite on the second floor. Each villa has it's own garden and rooftop terrace. In addition to the project being one minute from the beach, the onsite facilities include a communal pool, communal gardens, relaxing areas, tennis courts and a children's playground. The properties are being built using high quality materials and the project is currently under construction, due to be completed by the end of 2024. \*\*VIEW & Amp; RESERVE EARLY TO AVOID DISAPPOINTMENT\*\*