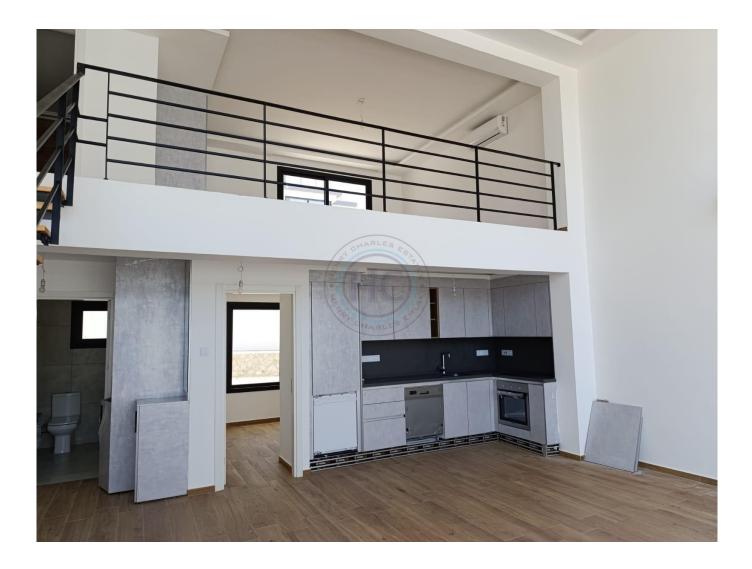

## LUXURY TWO BEDROOM LOFT GOLF APARTMENT

LUXURY TWO BEDROOM LOFT GOLF APARTMENT This newly completed 2 bedroom loft apartment is amazingly spacious. With a high vaulted ceiling and stunning floor to ceiling window, giving views to its' own garden and the Mediterranean. The property is only a 5 minute drive to the international standard Korinium Golf Club and the under construction new seaside golf course. Local beaches are a 5 minute drive and the apartment is within easy reach of local markets, restaurants and of course the charming Esentepe village itself. The downstairs area is very spacious indeed and the kitchen comes with white goods included, oven & amp; hob, dish washer and washing machine. There is air conditioning throughout. Through the amazing fully glazed front wall, there is a large patio with private garden below. One double bedroom is on this level and there are downstairs bathroom facilities. Upstairs you will find a very large light and airy bedroom with its' own bathroom, which enjoys an open view down to the sea. Facilites to include communal pool, cafe and restaurant. Maintenance charge £50 per month. This is an excellently designed property in a great location.