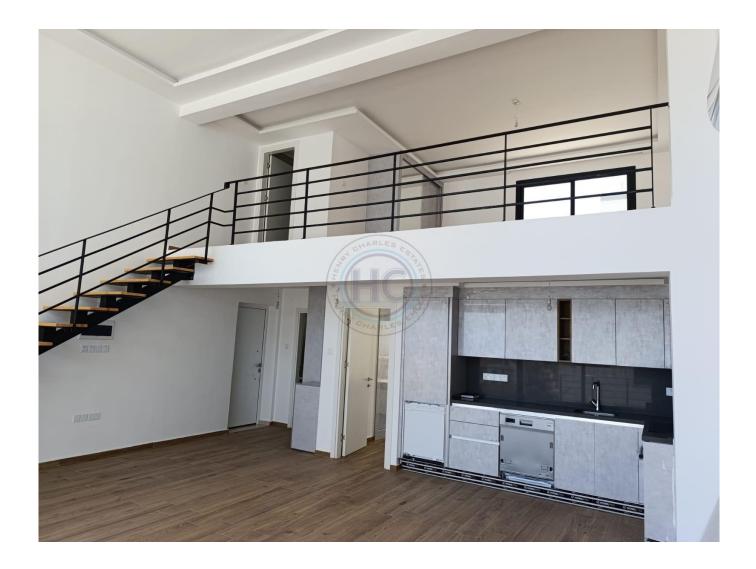

## LUXURY TWO BEDROOM LOFT GOLF APARTMENT

LUXURY TWO BEDROOM LOFT GOLF APARTMENT This newly completed 2 bedroom loft apartment is amazingly spacious. With a high vaulted ceiling and stunning floor to ceiling window, giving views to its' own garden and the Mediterranean. The property is only a 5 minute drive to the international standard Korinium Golf Club and the under construction new seaside golf course. Local beaches are a 5 minute drive and the apartment is within easy reach of local markets, restaurants and of course the charming Esentepe village itself. The downstairs area is very spacious indeed and the kitchen comes with white goods included, oven & amp; hob, dish washer and washing machine. There is air conditioning throughout. Through the amazing fully glazed front wall, there is a large patio with private garden below. One double bedroom is on this level and there are downstairs bathroom facilities. Upstairs you will find a very large light and airy bedroom with its' own bathroom, which enjoys an open view down to the sea. Facilites to include communal pool, cafe and restaurant. Maintenance charge £50 per month. This is an excellently designed property in a great location.