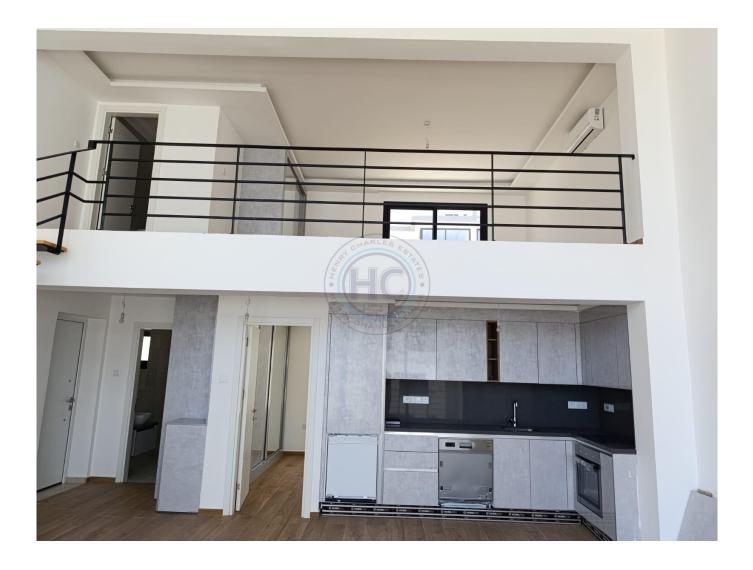

## LUXURY TWO BEDROOM LOFT GOLF APARTMENT

LUXURY TWO BEDROOM LOFT GOLF APARTMENT This newly completed 2 bedroom loft apartment is amazingly spacious. With a high vaulted ceiling and stunning floor to ceiling window, giving views to its' own garden and the Mediterranean. The property is only a 5 minute drive to the international standard Korinium Golf Club and the under construction new seaside golf course. Local beaches are a 5 minute drive and the apartment is within easy reach of local markets, restaurants and of course the charming Esentepe village itself. The downstairs area is very spacious indeed and the kitchen comes with white goods included, oven & amp; hob, dish washer and washing machine. There is air conditioning throughout. Through the amazing fully glazed front wall, there is a large patio with private garden below. One double bedroom is on this level and there are downstairs bathroom facilities. Upstairs you will find a very large light and airy bedroom with its' own bathroom, which enjoys an open view down to the sea. Facilites to include communal pool, cafe and restaurant. Maintenance charge £50 per month. This is an excellently designed property in a great location.