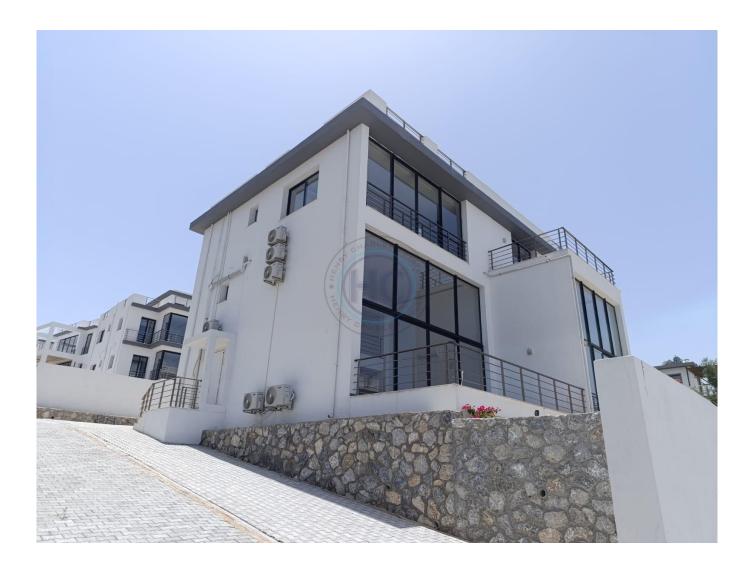

## LUXURY TWO BEDROOM LOFT GOLF APARTMENT

LUXURY TWO BEDROOM LOFT GOLF APARTMENT This newly completed 2 bedroom loft apartment is amazingly spacious. With a high vaulted ceiling and stunning floor to ceiling window, giving views to its' own garden and the Mediterranean. The property is only a 5 minute drive to the international standard Korinium Golf Club and the under construction new seaside golf course. Local beaches are a 5 minute drive and the apartment is within easy reach of local markets, restaurants and of course the charming Esentepe village itself. The downstairs area is very spacious indeed and the kitchen comes with white goods included, oven & amp; hob, dish washer and washing machine. There is air conditioning throughout. Through the amazing fully glazed front wall, there is a large patio with private garden below. One double bedroom is on this level and there are downstairs bathroom facilities. Upstairs you will find a very large light and airy bedroom with its' own bathroom, which enjoys an open view down to the sea. Facilites to include communal pool, cafe and restaurant. Maintenance charge £50 per month. This is an excellently designed property in a great location.