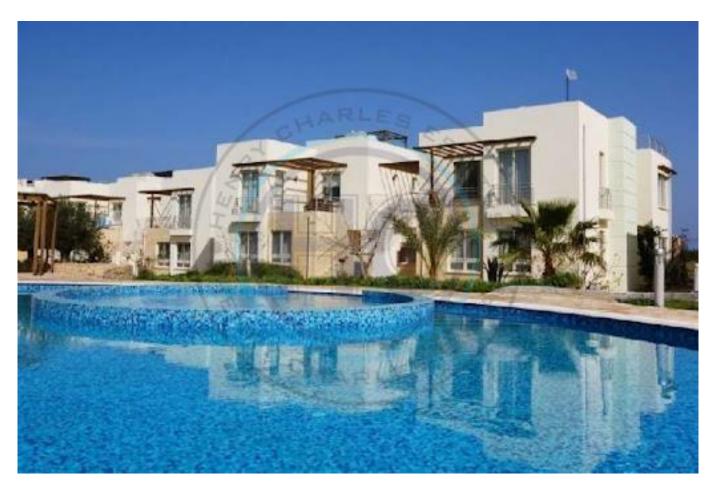

## NOW AT A REDUCED PRICE OF £80,000 - TWO BEDROOM GROUND FLOOR APARTMENT IN TURTLE BAY VILLAGE

Introducing this stunning 2 bedroom, 2 bathroom garden apartment located in Turtle Bay Village, offering ample space for you to relax and enjoy the beautiful surroundings. The apartment is in great condition and comes fully furnished and ready to move in, so you can start enjoying your new home immediately. This place is a perfect retreat for those who love the outdoors as there are 7 communal pools on-site, ample communal gardens and walking paths, and to top it off the property boasts see views from the terrace. Featuring open plan living space, a fully equipped kitchen/diner and a lounge with terrace access. There are two double bedrooms, the master bedroom features an en-suite, both bedrooms with fitted wardrobes, there is a guest bathroom wc. Measuring an approximate closed area of 75m² and a 17m² terrace Other features: Furnished throughout, air conditioning in lounge and bedrooms, ceramic flooring throughout, fly screens, terrace with pergola On-site facilities: 7 Communal pools, tennis court, basketball court, outdoor gym, indoor gym, children's playground and 2 restaurant/bistros on site Don't miss out on this amazing opportunity to own a spacious furnished apartment in a beautiful location, with a new asking price of only 80,000 GBP.