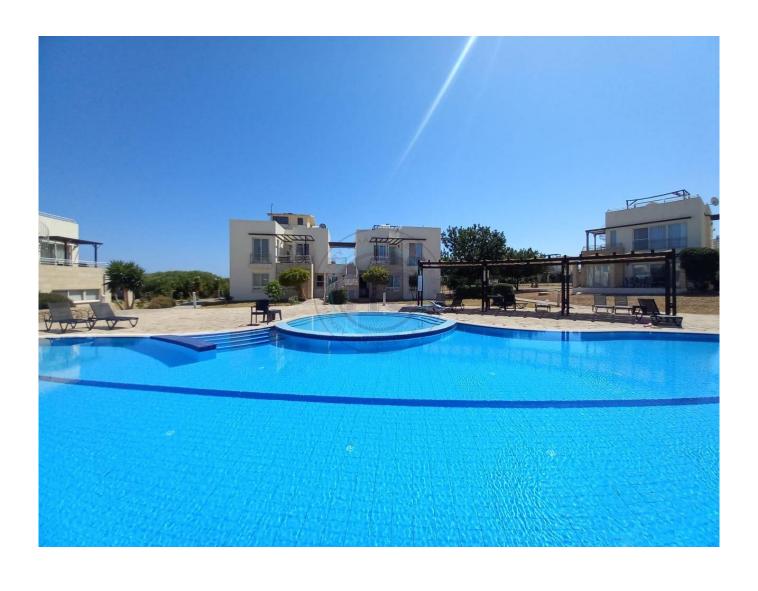

## NOW AT A REDUCED PRICE OF £80,000 - TWO BEDROOM GROUND FLOOR APARTMENT IN TURTLE BAY VILLAGE

Introducing this stunning 2 bedroom, 2 bathroom garden apartment located in Turtle Bay Village, offering ample space for you to relax and enjoy the beautiful surroundings. The apartment is in great condition and comes fully furnished and ready to move in, so you can start enjoying your new home immediately. This place is a perfect retreat for those who love the outdoors as there are 7 communal pools on-site, ample communal gardens and walking paths, and to top it off the property boasts see views from the terrace. Featuring open plan living space, a fully equipped kitchen/diner and a lounge with terrace access. There are two double bedrooms, the master bedroom features an en-suite, both bedrooms with fitted wardrobes, there is a guest bathroom wc. Measuring an approximate closed area of 75m² and a 17m² terrace Other features: Furnished throughout, air conditioning in lounge and bedrooms, ceramic flooring throughout, fly screens, terrace with pergola On-site facilities: 7 Communal pools, tennis court, basketball court, outdoor gym, indoor gym, children's playground and 2 restaurant/bistros on site Don't miss out on this amazing opportunity to own a spacious furnished apartment in a beautiful location, with a new asking price of only 80,000 GBP.