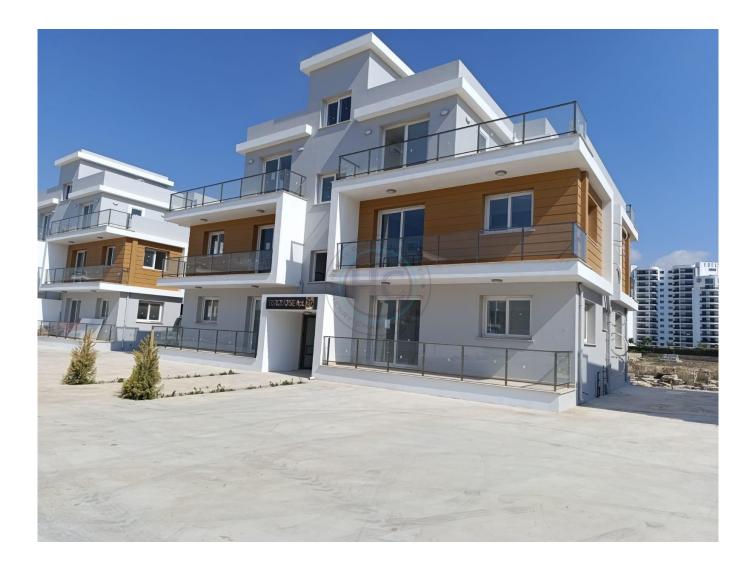

## TWO BEDROOM LUXURY MEDITERRANEAN APARTMENT

This spacious 2 bedroom apartment of 77m2 is located in the Long Beach, Iskele area. There are 2 good size bedrooms comfortably taking double beds. The American style kitchen/lounge/diner is light and airy opening up to patio doors and a very pleasant balcony. The apartment is on the first floor of the block. There is ample parking outside of the apartment, with the development itself have a great range of facilities, to include: pools, gym, tennis, spa, restaurants, bars, cafe, a supermarket and even a bank. Long beach is just a short 5 minute drive away and Famagusta only 15 minutes. Currently under construction; completion is due October 2024. There is an additional option: Rather than pay the full asking price, it is possible to take over the stage payment plan. 80% PAYMENT & amp; BALANCE IN 4 EQUAL PAYMENTS. There is a £2,000 re-assignment of contract charge.