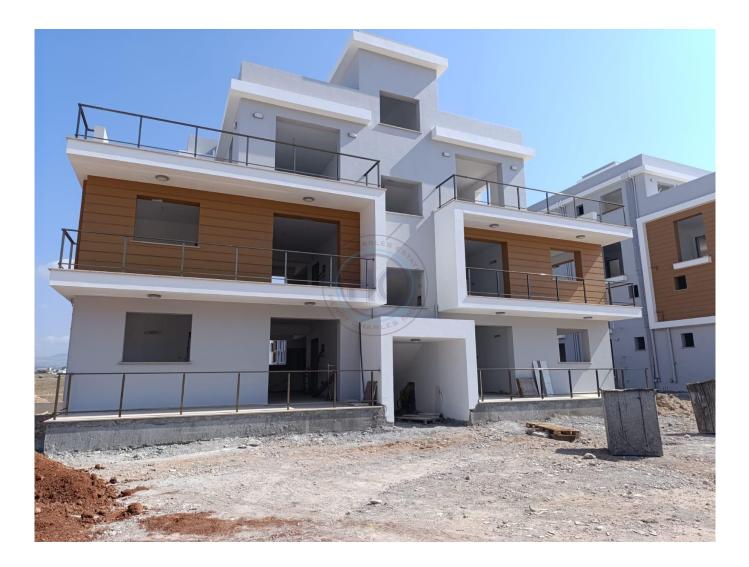

## TWO BEDROOM LUXURY MEDITERRANEAN APARTMENT

This spacious 2 bedroom apartment of 77m2 is located in the Long Beach, Iskele area. There are 2 good size bedrooms comfortably taking double beds. The American style kitchen/lounge/diner is light and airy opening up to patio doors and a very pleasant balcony. The apartment is on the first floor of the block. There is ample parking outside of the apartment, with the development itself have a great range of facilities, to include: pools, gym, tennis, spa, restaurants, bars, cafe, a supermarket and even a bank. Long beach is just a short 5 minute drive away and Famagusta only 15 minutes. Currently under construction; completion is due October 2024. There is an additional option: Rather than pay the full asking price, it is possible to take over the stage payment plan. 80% PAYMENT & amp; BALANCE IN 4 EQUAL PAYMENTS. There is a £2,000 re-assignment of contract charge.