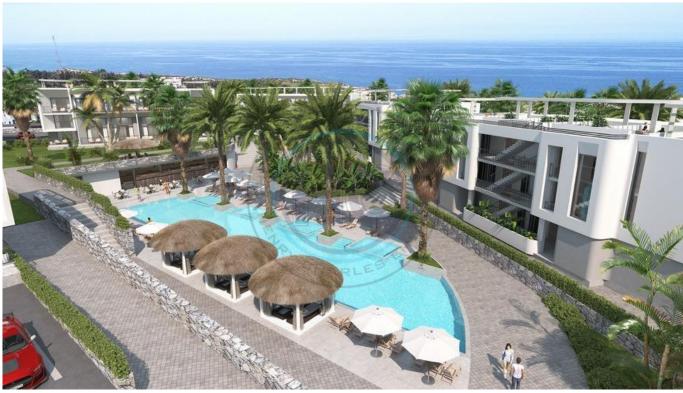

## LUXURY MEDITERRANEAN ONE BEDROOM APARTMENT (7 YEAR PAYMENT PLAN OPTION, HOTEL CONCEPT)

Construction of this project commenced in July 2024 and these spacious, hotel concept, one bedroom apartments of 63m2 offer a great opportunity to enjoy the Mediterranean lifestyle or have a lucrative investment on a long term payment plan. The project itself is only 700m from the beach and comes with a great range of facilities to include: Indoor and outdoor pools, gym, hammam, sauna, basket ball, childrens play area, a restaurant and bar. Located in Esentepe, the project is a short drive to the village of Esentepe itself where you will find traditional restaurants and local facilities. But it is generally well located for a range of local markets, restaurants, bars and of course very close to 2 local golf courses. Local beaches are only a short drive away. The payment plan offered is an initial 40% payment with the balance paid in equal monthly instalments over the next 84 months Monthly maintenance fee: £100 Trafor (Elecctricity connection) £4,000 Site completion July 2027