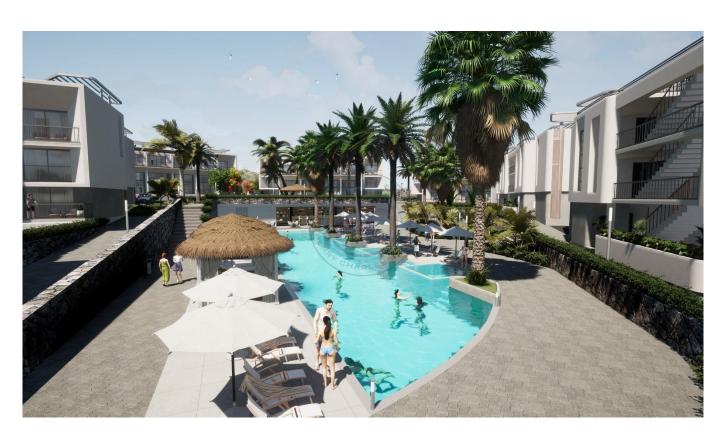

## LUXURY MEDITERRANEAN ONE BEDROOM APARTMENT (7 YEAR PAYMENT PLAN OPTION, HOTEL CONCEPT)

Construction of this project commenced in July 2024 and these spacious, hotel concept, one bedroom apartments of 63m2 offer a great opportunity to enjoy the Mediterranean lifestyle or have a lucrative investment on a long term payment plan. The project itself is only 700m from the beach and comes with a great range of facilities to include: Indoor and outdoor pools, gym, hammam, sauna, basket ball, childrens play area, a restaurant and bar. Located in Esentepe, the project is a short drive to the village of Esentepe itself where you will find traditional restaurants and local facilities. But it is generally well located for a range of local markets, restaurants, bars and of course very close to 2 local golf courses. Local beaches are only a short drive away. The payment plan offered is an initial 40% payment with the balance paid in equal monthly instalments over the next 84 months Monthly maintenance fee: £100 Trafor (Elecctricity connection) £4,000 Site completion July 2027