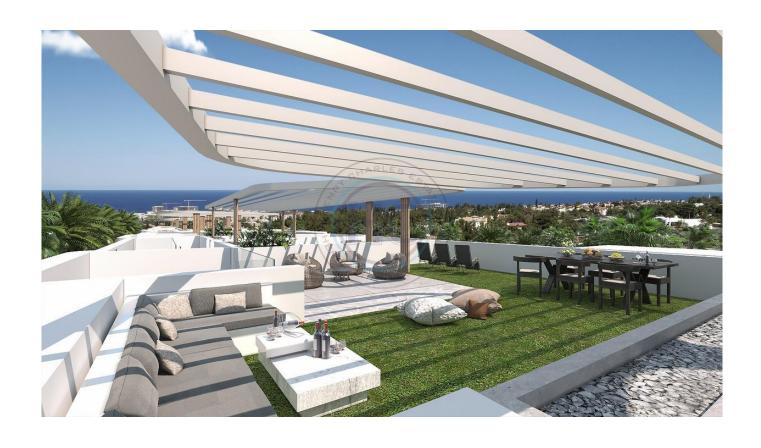

## LUXURY MEDITERRANEAN ONE BEDROOM APARTMENT (7 YEAR PAYMENT PLAN OPTION, HOTEL CONCEPT)

Construction of this project commenced in July 2024 and these spacious, hotel concept, one bedroom apartments of 63m2 offer a great opportunity to enjoy the Mediterranean lifestyle or have a lucrative investment on a long term payment plan. The project itself is only 700m from the beach and comes with a great range of facilities to include: Indoor and outdoor pools, gym, hammam, sauna, basket ball, childrens play area, a restaurant and bar. Located in Esentepe, the project is a short drive to the village of Esentepe itself where you will find traditional restaurants and local facilities. But it is generally well located for a range of local markets, restaurants, bars and of course very close to 2 local golf courses. Local beaches are only a short drive away. The payment plan offered is an initial 40% payment with the balance paid in equal monthly instalments over the next 84 months Monthly maintenance fee: £100 Trafor (Elecctricity connection) £4,000 Site completion July 2027