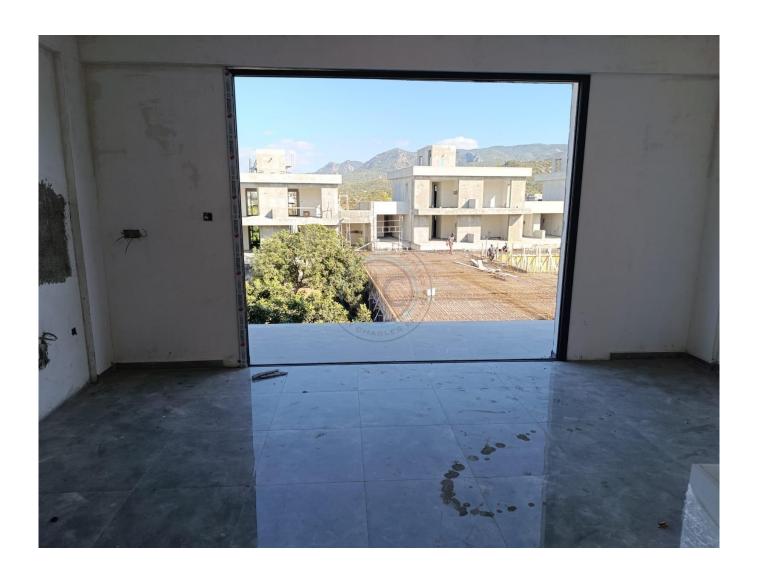

## LUXURY ONE BEDROOM MEDITERRANEAN PENTHOUSE APARTMENT (HOTEL CONCEPT)

This is a new apartment very close to completion. Overall it offers 107m2 of living space. The closed area is 71m2, with a 6m2 overlooking the pool area. It also has its' own roof terrace of 30m2 giving fantastic views over the Mediterranean and the Kyrenia mountain range. The development has a large swimming pool, gym and sauna The property is close to all amenities. The local supermarket is walking distance away. And local sandy beaches (150m away), restaurants and golf clubs are only a short drive. Kyrenia is a 30 minute drive and Ercan aiport 1 hour away The management team are offering a rental service, which is excellent for the investor or occasional user. Construction is due for completion 31st December 2024