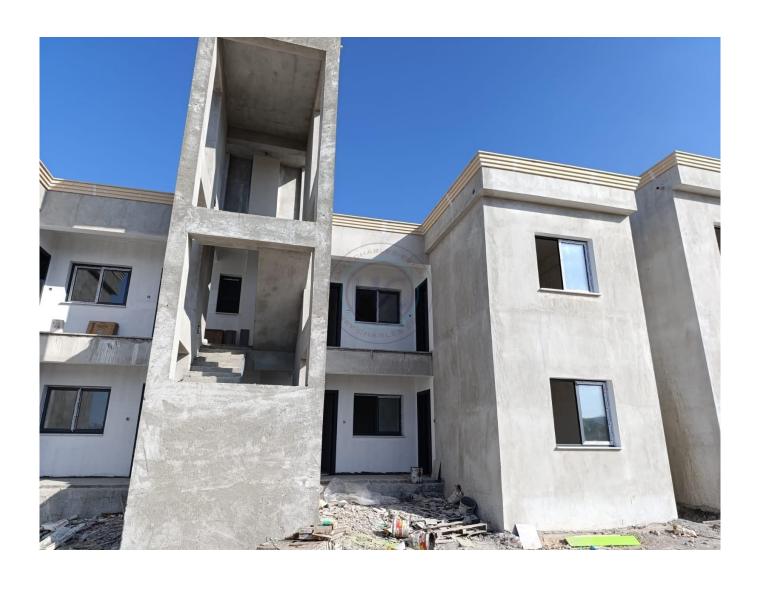

## LUXURY ONE BEDROOM MEDITERRANEAN PENTHOUSE APARTMENT (HOTEL CONCEPT)

This is a new apartment very close to completion. Overall it offers 107m2 of living space. The closed area is 71m2, with a 6m2 overlooking the pool area. It also has its' own roof terrace of 30m2 giving fantastic views over the Mediterranean and the Kyrenia mountain range. The development has a large swimming pool, gym and sauna The property is close to all amenities. The local supermarket is walking distance away. And local sandy beaches (150m away), restaurants and golf clubs are only a short drive. Kyrenia is a 30 minute drive and Ercan aiport 1 hour away The management team are offering a rental service, which is excellent for the investor or occasional user. Construction is due for completion 31st December 2024