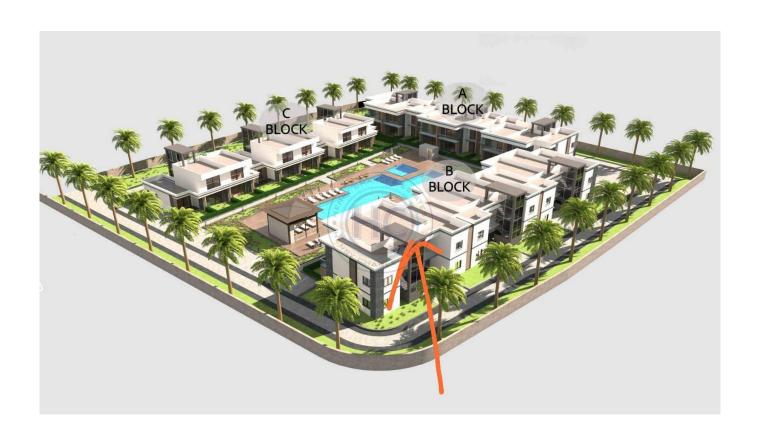

## LUXURY ONE BEDROOM MEDITERRANEAN PENTHOUSE APARTMENT (HOTEL CONCEPT)

This is a new apartment very close to completion. Overall it offers 107m2 of living space. The closed area is 71m2, with a 6m2 overlooking the pool area. It also has its' own roof terrace of 30m2 giving fantastic views over the Mediterranean and the Kyrenia mountain range. The development has a large swimming pool, gym and sauna The property is close to all amenities. The local supermarket is walking distance away. And local sandy beaches (150m away), restaurants and golf clubs are only a short drive. Kyrenia is a 30 minute drive and Ercan aiport 1 hour away The management team are offering a rental service, which is excellent for the investor or occasional user. Construction is due for completion 31st December 2024