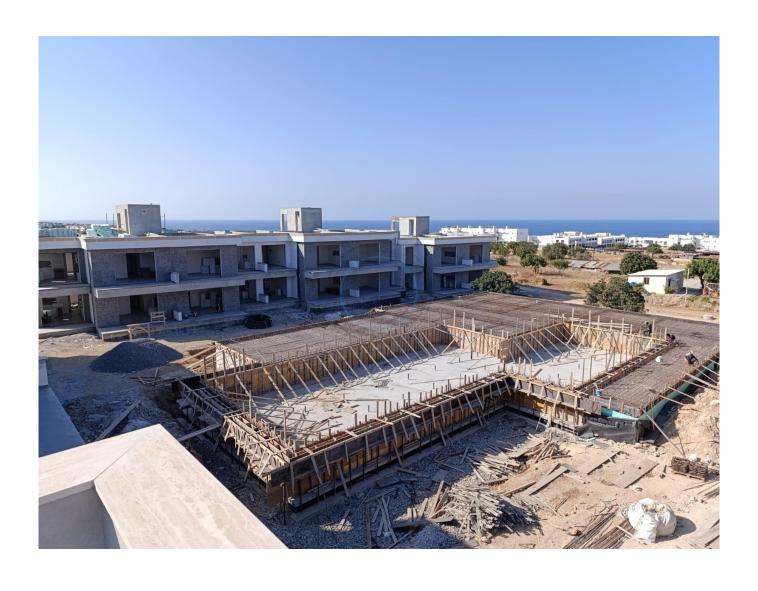

## LUXURY ONE BEDROOM MEDITERRANEAN PENTHOUSE APARTMENT (HOTEL CONCEPT)

This is a new apartment very close to completion. Overall it offers 107m2 of living space. The closed area is 71m2, with a 6m2 overlooking the pool area. It also has its' own roof terrace of 30m2 giving fantastic views over the Mediterranean and the Kyrenia mountain range. The development has a large swimming pool, gym and sauna The property is close to all amenities. The local supermarket is walking distance away. And local sandy beaches (150m away), restaurants and golf clubs are only a short drive. Kyrenia is a 30 minute drive and Ercan aiport 1 hour away The management team are offering a rental service, which is excellent for the investor or occasional user. Construction is due for completion 31st December 2024