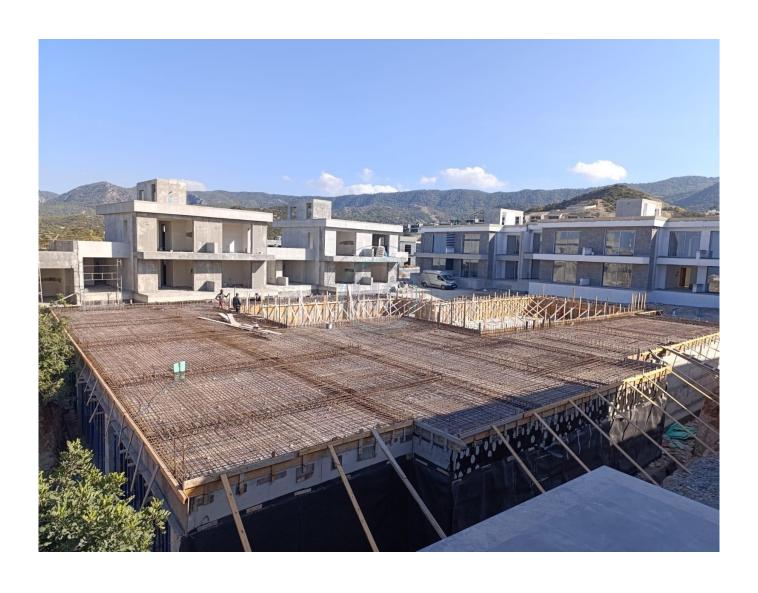

## LUXURY ONE BEDROOM MEDITERRANEAN PENTHOUSE APARTMENT (HOTEL CONCEPT)

This is a new apartment very close to completion. Overall it offers 107m2 of living space. The closed area is 71m2, with a 6m2 overlooking the pool area. It also has its' own roof terrace of 30m2 giving fantastic views over the Mediterranean and the Kyrenia mountain range. The development has a large swimming pool, gym and sauna The property is close to all amenities. The local supermarket is walking distance away. And local sandy beaches (150m away), restaurants and golf clubs are only a short drive. Kyrenia is a 30 minute drive and Ercan aiport 1 hour away The management team are offering a rental service, which is excellent for the investor or occasional user. Construction is due for completion 31st December 2024