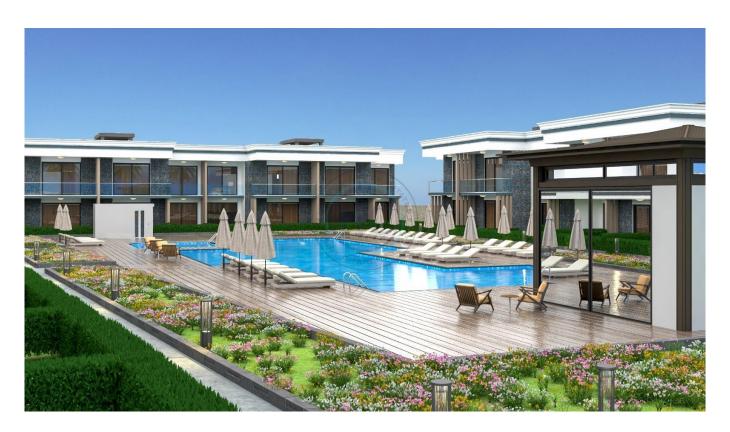

## LUXURY ONE BEDROOM MEDITERRANEAN PENTHOUSE APARTMENT (HOTEL CONCEPT)

This is a new apartment very close to completion. Overall it offers 107m2 of living space. The closed area is 71m2, with a 6m2 overlooking the pool area. It also has its' own roof terrace of 30m2 giving fantastic views over the Mediterranean and the Kyrenia mountain range. The development has a large swimming pool, gym and sauna The property is close to all amenities. The local supermarket is walking distance away. And local sandy beaches (150m away), restaurants and golf clubs are only a short drive. Kyrenia is a 30 minute drive and Ercan aiport 1 hour away The management team are offering a rental service, which is excellent for the investor or occasional user. Construction is due for completion 31st December 2024