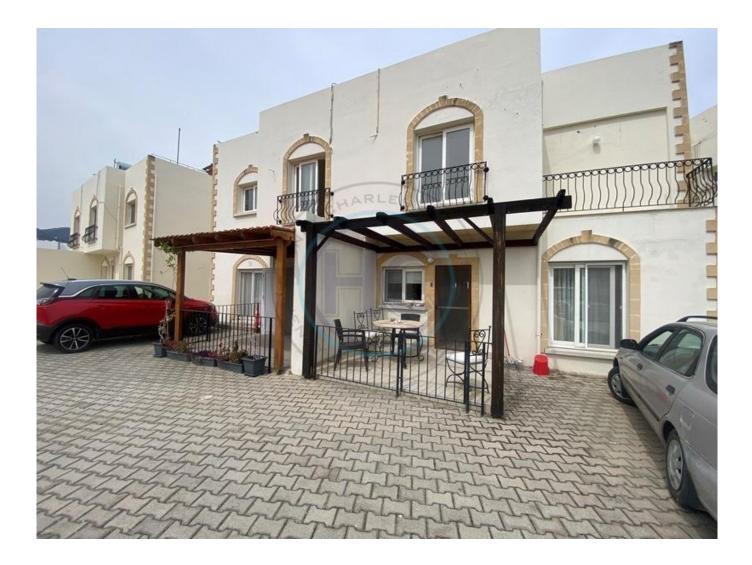

## TWO BEDROOM FULLY FURNISHED APARTMENT

This 2 bedroom garden apartment in Bahceli comes fully furnished and is located close to a lovely beach. As you enter the property you are greeted by a birght open-plan living space, a fully fitted kitchen & nbsp; and doors to a good-sized terrace which overlooks the communal pool and well maintained garden area. The master bedroom is en suite, comfortably taking a double bed and benefits from fitted wardrobes. Tthe second bedroom also a good size and overlooks the pool and garden area. There is also a family bathroom. The property also benefits from 2 good size and very useable terraces to the front and rear of the property. The complex has 2 good size communal pools with plenty of sun loungers. There is also a highly recommended bar/restaurant on site. Lounge/dining room: 6.67m x 5.4m (21.9 ft x 17.7 ft) A lovely bright room, which has patio doors from the lounge out the balcony which gives you views of the mountains, the pool and gardens and distant sea views Kitchen: (Included in above open plan) The kitchen comes & nbsp;fully fitted with with plenty of cupboard space and the good quality white goods oven/hub with an extraction fan , fridge freezer, dish washer and a washing machine. Family bathroom: 1.4m x 1.6m (4.59 ft x 5.24 ft) The family bathroom fully fitted with WC, shower and basin Master Bedroom : 4.4m x 2.68m (14.4 ft x 8.79 ft) Fantastically spacious master bedroom, with fitted wardrobes, and air conditioning unit with one large window facing the front of the house En-suite: 2.14m x 1.74m (7ft & nbsp;x 5.7 ft) A lovely bathroom, which has a shower, a basin and a WC Bedroom Two 3.5m x 3.3m (11.4 ft x 10.8 ft) A lovely bright double bedroom with fitted wardrobes, air conditioning unit and large windows overlooking garden and pool The complex has a monthly maintenance fee of £75 Individual title deed available. KDV Paid 