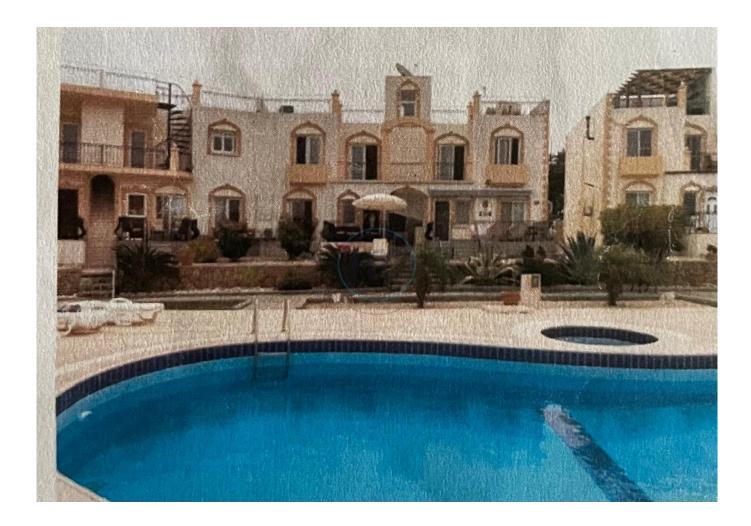

## TWO BEDROOM FULLY FURNISHED APARTMENT

This 2 bedroom garden apartment in Bahceli comes fully furnished and is located close to a lovely beach. As you enter the property you are greeted by a birght open-plan living space, a fully fitted kitchen & nbsp; and doors to a good-sized terrace which overlooks the communal pool and well maintained garden area. The master bedroom is en suite, comfortably taking a double bed and benefits from fitted wardrobes. Tthe second bedroom also a good size and overlooks the pool and garden area. There is also a family bathroom. The property also benefits from 2 good size and very useable terraces to the front and rear of the property. The complex has 2 good size communal pools with plenty of sun loungers. There is also a highly recommended bar/restaurant on site. Lounge/dining room: 6.67m x 5.4m (21.9 ft x 17.7 ft) A lovely bright room, which has patio doors from the lounge out the balcony which gives you views of the mountains, the pool and gardens and distant sea views Kitchen: (Included in above open plan) The kitchen comes & nbsp;fully fitted with with plenty of cupboard space and the good quality white goods oven/hub with an extraction fan , fridge freezer, dish washer and a washing machine. Family bathroom: 1.4m x 1.6m (4.59 ft x 5.24 ft) The family bathroom fully fitted with WC, shower and basin Master Bedroom : 4.4m x 2.68m (14.4 ft x 8.79 ft) Fantastically spacious master bedroom, with fitted wardrobes, and air conditioning unit with one large window facing the front of the house En-suite: 2.14m x 1.74m (7ft & nbsp;x 5.7 ft) A lovely bathroom, which has a shower, a basin and a WC Bedroom Two 3.5m x 3.3m (11.4 ft x 10.8 ft) A lovely bright double bedroom with fitted wardrobes, air conditioning unit and large windows overlooking garden and pool The complex has a monthly maintenance fee of £75 Individual title deed available. KDV Paid 