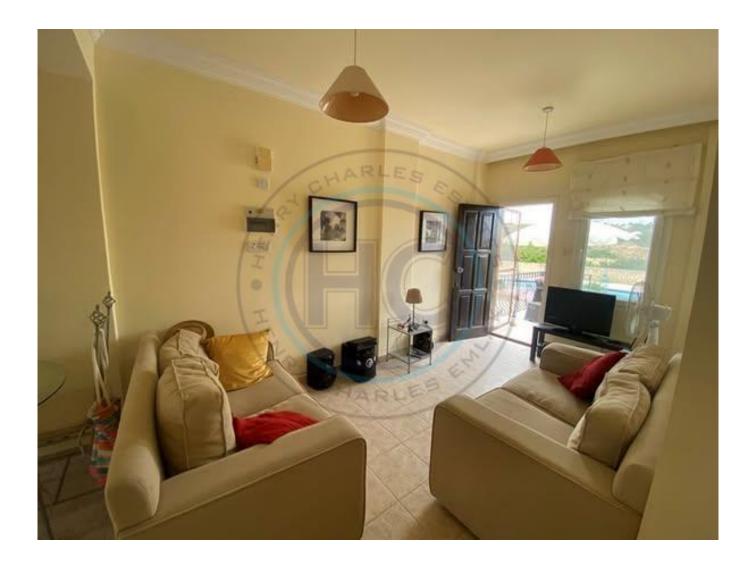

## TWO BEDROOM FULLY FURNISHED APARTMENT

This 2 bedroom garden apartment in Bahceli comes fully furnished and is located close to a lovely beach. As you enter the property you are greeted by a birght open-plan living space, a fully fitted kitchen & nbsp; and doors to a good-sized terrace which overlooks the communal pool and well maintained garden area. The master bedroom is en suite, comfortably taking a double bed and benefits from fitted wardrobes. Tthe second bedroom also a good size and overlooks the pool and garden area. There is also a family bathroom. The property also benefits from 2 good size and very useable terraces to the front and rear of the property. The complex has 2 good size communal pools with plenty of sun loungers. There is also a highly recommended bar/restaurant on site. Lounge/dining room: 6.67m x 5.4m (21.9 ft x 17.7 ft) A lovely bright room, which has patio doors from the lounge out the balcony which gives you views of the mountains, the pool and gardens and distant sea views Kitchen: (Included in above open plan) The kitchen comes & nbsp;fully fitted with with plenty of cupboard space and the good quality white goods oven/hub with an extraction fan , fridge freezer, dish washer and a washing machine. Family bathroom: 1.4m x 1.6m (4.59 ft x 5.24 ft) The family bathroom fully fitted with WC, shower and basin Master Bedroom : 4.4m x 2.68m (14.4 ft x 8.79 ft) Fantastically spacious master bedroom, with fitted wardrobes, and air conditioning unit with one large window facing the front of the house En-suite: 2.14m x 1.74m (7ft & nbsp;x 5.7 ft) A lovely bathroom, which has a shower, a basin and a WC Bedroom Two 3.5m x 3.3m (11.4 ft x 10.8 ft) A lovely bright double bedroom with fitted wardrobes, air conditioning unit and large windows overlooking garden and pool The complex has a monthly maintenance fee of £75 Individual title deed available. KDV Paid 