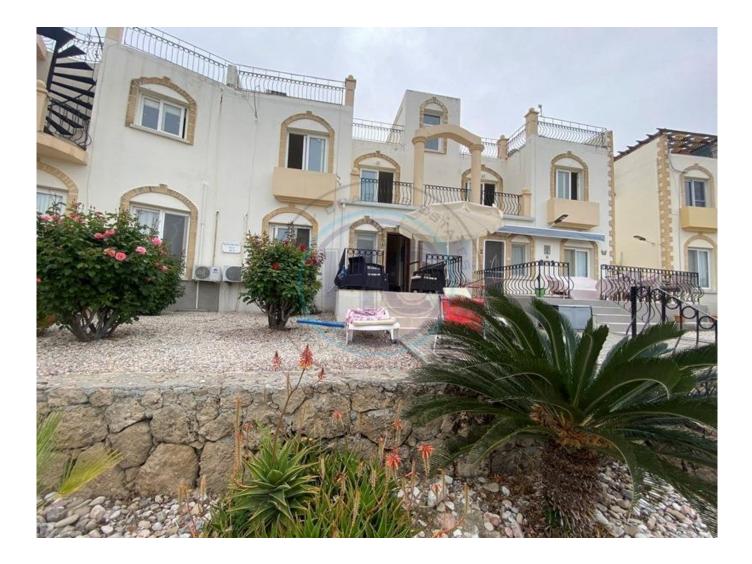

## TWO BEDROOM FULLY FURNISHED APARTMENT

This 2 bedroom garden apartment in Bahceli comes fully furnished and is located close to a lovely beach. As you enter the property you are greeted by a birght open-plan living space, a fully fitted kitchen & nbsp; and doors to a good-sized terrace which overlooks the communal pool and well maintained garden area. The master bedroom is en suite, comfortably taking a double bed and benefits from fitted wardrobes. Tthe second bedroom also a good size and overlooks the pool and garden area. There is also a family bathroom. The property also benefits from 2 good size and very useable terraces to the front and rear of the property. The complex has 2 good size communal pools with plenty of sun loungers. There is also a highly recommended bar/restaurant on site. Lounge/dining room: 6.67m x 5.4m (21.9 ft x 17.7 ft) A lovely bright room, which has patio doors from the lounge out the balcony which gives you views of the mountains, the pool and gardens and distant sea views Kitchen: (Included in above open plan) The kitchen comes & nbsp;fully fitted with with plenty of cupboard space and the good quality white goods oven/hub with an extraction fan , fridge freezer, dish washer and a washing machine. Family bathroom: 1.4m x 1.6m (4.59 ft x 5.24 ft) The family bathroom fully fitted with WC, shower and basin Master Bedroom : 4.4m x 2.68m (14.4 ft x 8.79 ft) Fantastically spacious master bedroom, with fitted wardrobes, and air conditioning unit with one large window facing the front of the house En-suite: 2.14m x 1.74m (7ft & nbsp;x 5.7 ft) A lovely bathroom, which has a shower, a basin and a WC Bedroom Two 3.5m x 3.3m (11.4 ft x 10.8 ft) A lovely bright double bedroom with fitted wardrobes, air conditioning unit and large windows overlooking garden and pool The complex has a monthly maintenance fee of £75 Individual title deed available. KDV Paid 