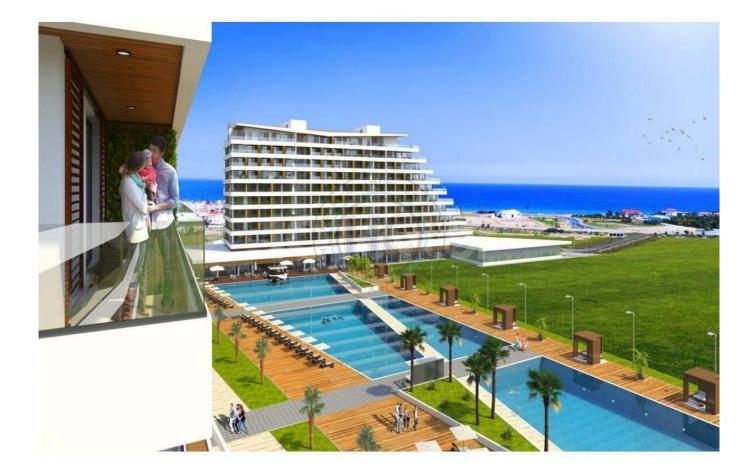

## 1+0 studio Grand Saphire, macro view of the sea!

For Sale: Studio Apartment in Iskele, Long Beach ? ? Area: 45 m²
‍? Communal Pool ? Garden Description: We present to you a cozy studio apartment located in the beautiful area of Iskele, just minutes away from the stunning Long Beach. This is the perfect spot for living and vacationing! Features: 45 square meters of living space for your comfort ? Access to a communal pool for relaxation on hot days ? Spacious garden for strolls and enjoying the fresh air ? ? A great option for both living and investment! Don't miss your chance to own this wonderful apartment!