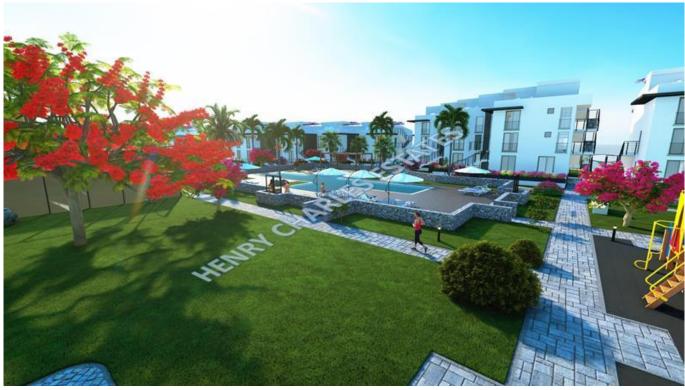

These specific penthouse apartments provide 170 m2 of total living area and comprise of three bedrooms (master with en-suite), an open plan kitchen/diner/lounge and a guest bathroom.

In addition to the project being walking distance to the beach, the onsite facilities include a communal pool, communal gardens, a relaxing yoga area and tennis courts.

The properties are being built using high quality materials and boast underfloor heating in the bathrooms. Additionally, the terraces will provide a barbeque area, shower, sink, pergola and infrastructure for a jacuzzi.