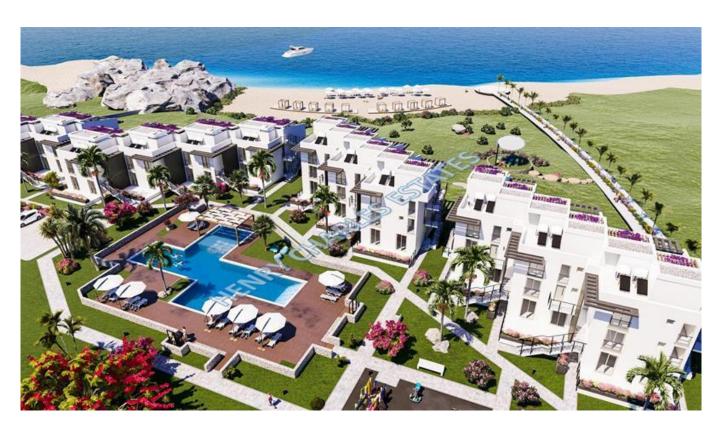

## THREE BEDROOM BEACHFRONT PENTHOUSES

We are excited to present these beautiful beachfront apartments ideally located to enjoy breathtaking views of the glorious Mediterranean sunsets in the Tatlısu region, 20 minutes east of Kyrenia. This project is where nature and modern architectural design meet, offering a comfortably chilled lifestyle.

These specific penthouse apartments provide 170 m2 of total living area and comprise of three bedrooms (master with en-suite), an open plan kitchen/diner/lounge and a guest bathroom.

In addition to the project being walking distance to the beach, the onsite facilities include a communal pool, communal gardens, a relaxing yoga area and tennis courts.

The properties are being built using high quality materials and boast underfloor heating in the bathrooms. Additionally, the terraces will provide a barbeque area, shower, sink, pergola and infrastructure for a jacuzzi.