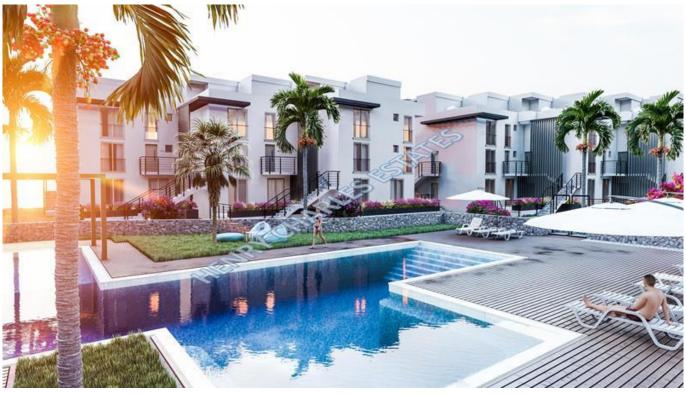

These specific penthouse apartments provide 170 m2 of total living area and comprise of three bedrooms (master with en-suite), an open plan kitchen/diner/lounge and a guest bathroom.

In addition to the project being walking distance to the beach, the onsite facilities include a communal pool, communal gardens, a relaxing yoga area and tennis courts.

The properties are being built using high quality materials and boast underfloor heating in the bathrooms. Additionally, the terraces will provide a barbeque area, shower, sink, pergola and infrastructure for a jacuzzi.