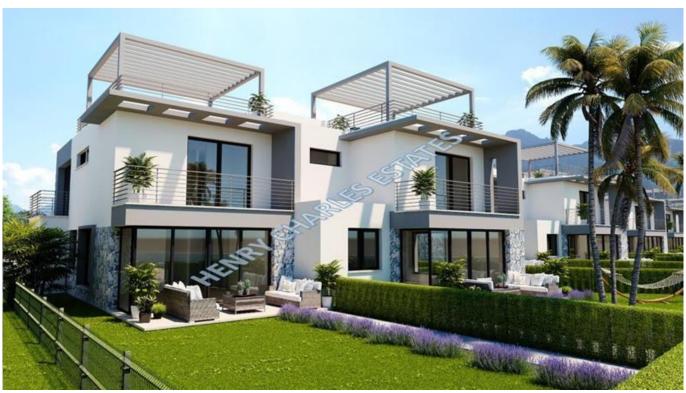

## LUXURIOUS THREE BEDROOM SEMI DETACHED HOUSES WITH COMMUNAL POOL

This charming project of two and three bedroom semi-detached villas is beautifully designed and located in a private cul-de-sac just off the Karao lano lu high street. These particular properties provide a closed living area of 170m2 and comprise of American style open plan fitted kitchen/diner/lounge, three bedrooms (all with fitted wardrobes, master with en-suite), a laundry room, family bathroom and a guest wc. Externally, each property has covered parking, a rooftop terrace and a private garden. The project has a communal pool and beautifully landscaped communal gardens. One property left \*\*VIEWING HIGHLY RECOMMENDED\*\*