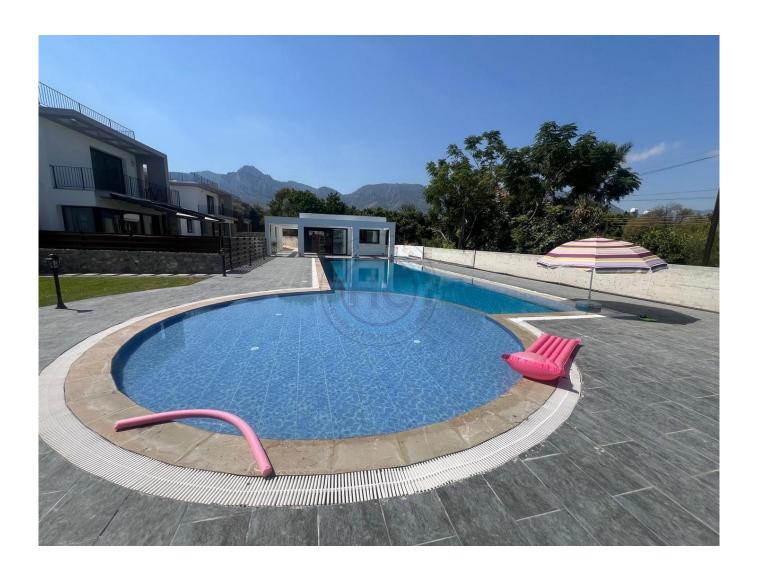

## LUXURIOUS THREE BEDROOM SEMI DETACHED HOUSES WITH COMMUNAL POOL

This charming project of two and three bedroom semi-detached villas is beautifully designed and located in a private cul-de-sac just off the Karao lano lu high street. These particular properties provide a closed living area of 170m2 and comprise of American style open plan fitted kitchen/diner/lounge, three bedrooms (all with fitted wardrobes, master with en-suite), a laundry room, family bathroom and a guest wc. Externally, each property has covered parking, a rooftop terrace and a private garden. The project has a communal pool and beautifully landscaped communal gardens. One property left \*\*VIEWING HIGHLY RECOMMENDED\*\*