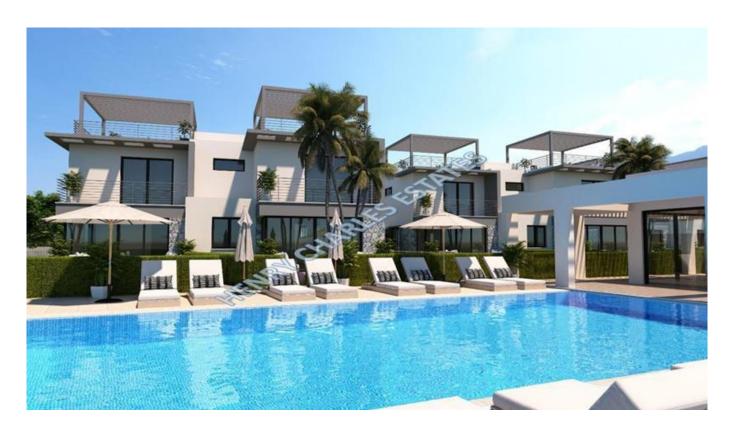

## LUXURIOUS THREE BEDROOM SEMI DETACHED HOUSES WITH COMMUNAL POOL

This charming project of two and three bedroom semi-detached villas is beautifully designed and located in a private cul-de-sac just off the Karao lano lu high street. These particular properties provide a closed living area of 170m2 and comprise of American style open plan fitted kitchen/diner/lounge, three bedrooms (all with fitted wardrobes, master with en-suite), a laundry room, family bathroom and a guest wc. Externally, each property has covered parking, a rooftop terrace and a private garden. The project has a communal pool and beautifully landscaped communal gardens. One property left \*\*VIEWING HIGHLY RECOMMENDED\*\*