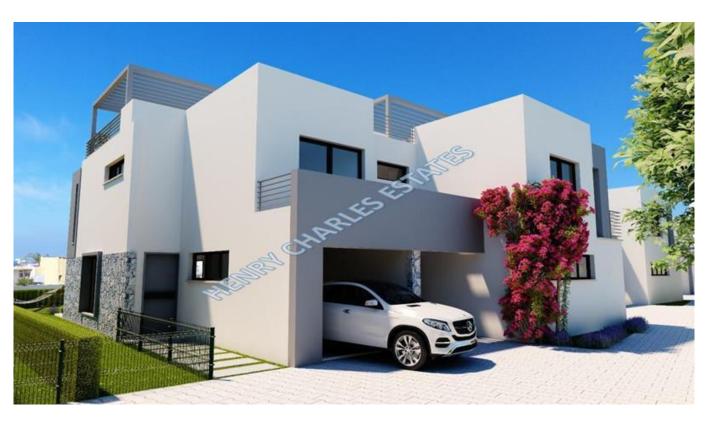

## LUXURIOUS THREE BEDROOM SEMI DETACHED HOUSES WITH COMMUNAL POOL

This charming project of two and three bedroom semi-detached villas is beautifully designed and located in a private cul-de-sac just off the Karao lano lu high street. These particular properties provide a closed living area of 170m2 and comprise of American style open plan fitted kitchen/diner/lounge, three bedrooms (all with fitted wardrobes, master with en-suite), a laundry room, family bathroom and a guest wc. Externally, each property has covered parking, a rooftop terrace and a private garden. The project has a communal pool and beautifully landscaped communal gardens. One property left \*\*VIEWING HIGHLY RECOMMENDED\*\*