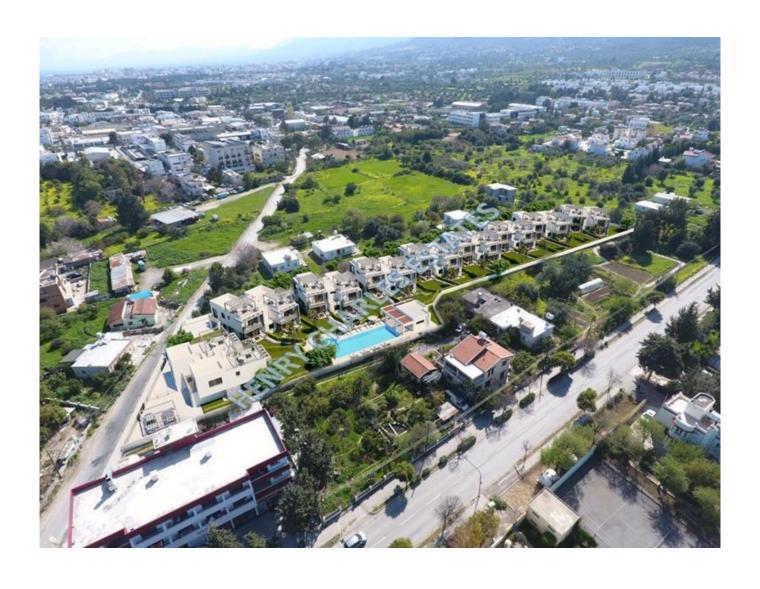

## LUXURIOUS THREE BEDROOM SEMI DETACHED HOUSES WITH COMMUNAL POOL

This charming project of two and three bedroom semi-detached villas is beautifully designed and located in a private cul-de-sac just off the Karao lano lu high street. These particular properties provide a closed living area of 170m2 and comprise of American style open plan fitted kitchen/diner/lounge, three bedrooms (all with fitted wardrobes, master with en-suite), a laundry room, family bathroom and a guest wc. Externally, each property has covered parking, a rooftop terrace and a private garden. The project has a communal pool and beautifully landscaped communal gardens. One property left \*\*VIEWING HIGHLY RECOMMENDED\*\*