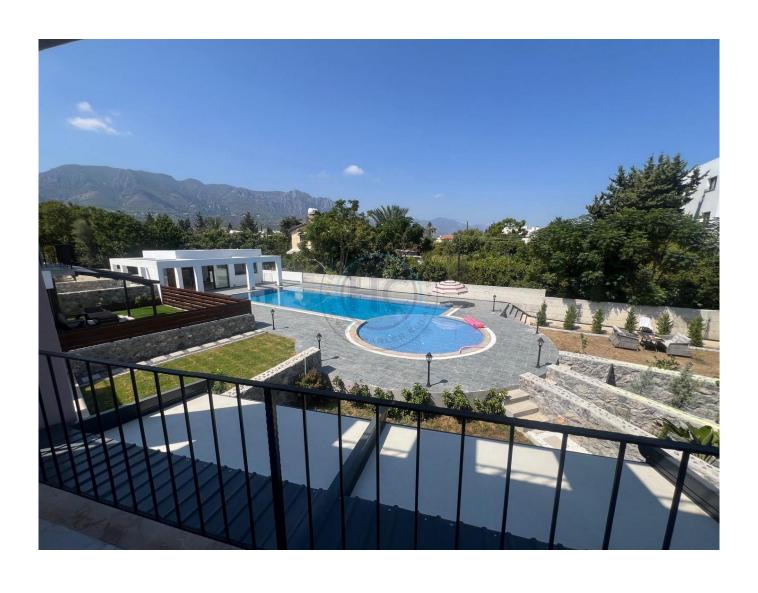

## LUXURIOUS THREE BEDROOM SEMI DETACHED HOUSES WITH COMMUNAL POOL

This charming project of two and three bedroom semi-detached villas is beautifully designed and located in a private cul-de-sac just off the Karao lano lu high street. These particular properties provide a closed living area of 170m2 and comprise of American style open plan fitted kitchen/diner/lounge, three bedrooms (all with fitted wardrobes, master with en-suite), a laundry room, family bathroom and a guest wc. Externally, each property has covered parking, a rooftop terrace and a private garden. The project has a communal pool and beautifully landscaped communal gardens. One property left \*\*VIEWING HIGHLY RECOMMENDED\*\*