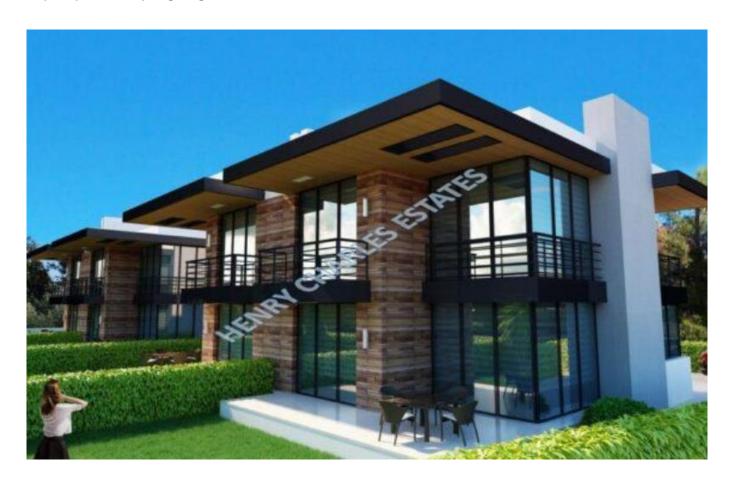

## BRAND NEW THREE BEDROOM SEMI-DETACHED HOUSES

This exciting new project of four semi-detached houses is located in Alsancak, near the trio of popular Merit hotels, just 500 meters from the waters edge. Each property provides a total living area of 210m2 and comprises of an entrance hall, an L-shaped open plan kitchen/diner/lounge with terrace access, three bedrooms (master with dressing room & amp; balcony), a family bathroom upstairs and a guest wc on the ground floor. Externally, the properties have a 60m2 roof terrace with BBQ area, their own outdoor parking and private garden. First class materials and skilled tradesmanship have been used throughout. The beautiful beaches in the area, proximity to public transport and local amenities add value to the project in the rapidly developing region. \*\*ONLY TWO AVAILABLE\*\*