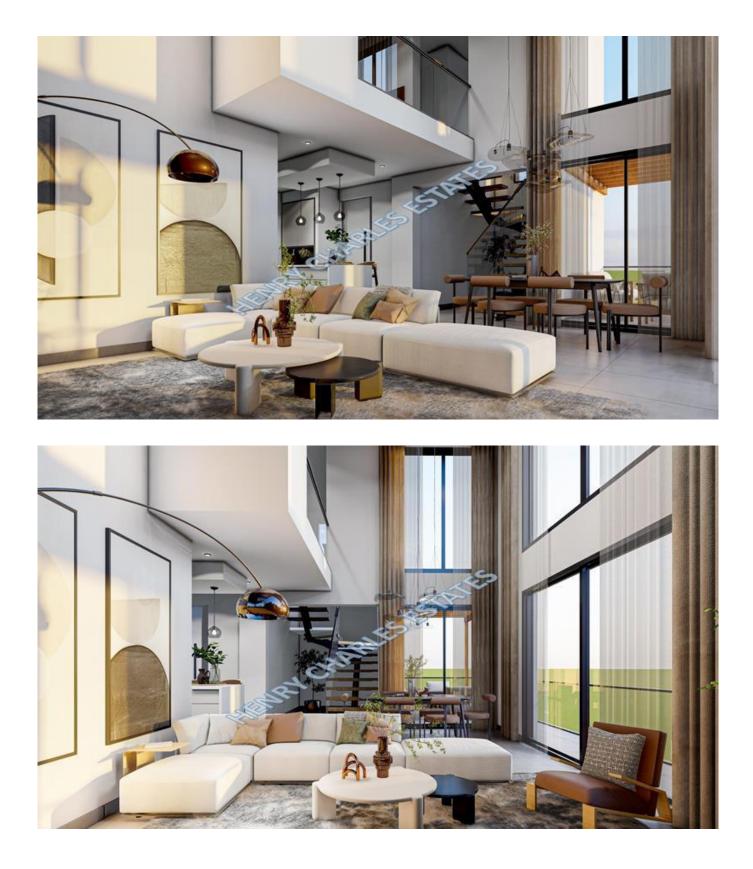

The loft penthouse apartments provide 145m<sup>2</sup> of total living area and comprise of an open plan lounge, kitchen and diner, a bedroom and a family bathroom on the first floor and one bedroom with its en-suite on the mezzanine level. with access to a balcony and a private rooftop terrace with pergola, barbeque and optional jacuzzi.