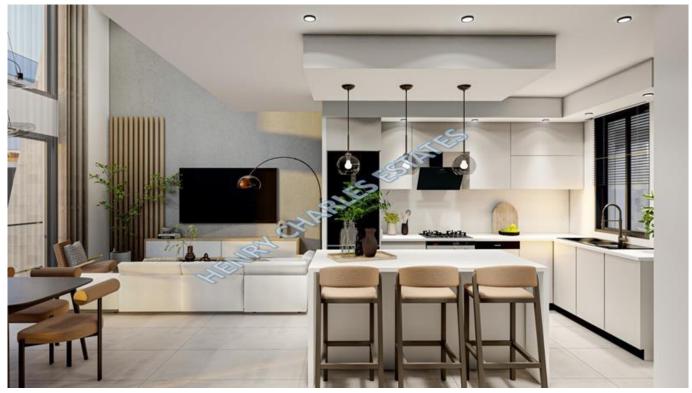

The loft penthouse apartments provide 145m<sup>2</sup> of total living area and comprise of an open plan lounge, kitchen and diner, a bedroom and a family bathroom on the first floor and one bedroom with its en-suite on the mezzanine level. with access to a balcony and a private rooftop terrace with pergola, barbeque and optional jacuzzi.