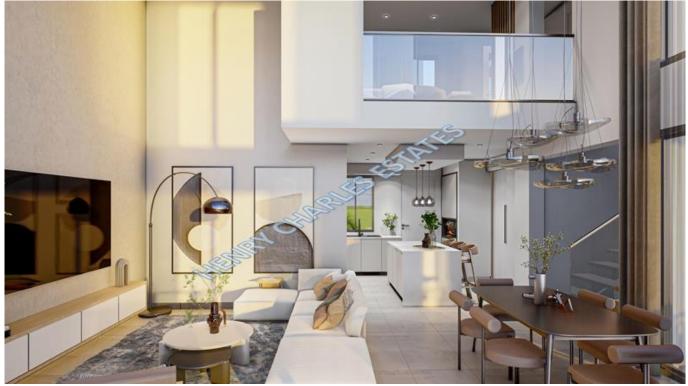

The loft penthouse apartments provide 145m<sup>2</sup> of total living area and comprise of an open plan lounge, kitchen and diner, a bedroom and a family bathroom on the first floor and one bedroom with its en-suite on the mezzanine level. with access to a balcony and a private rooftop terrace with pergola, barbeque and optional jacuzzi.