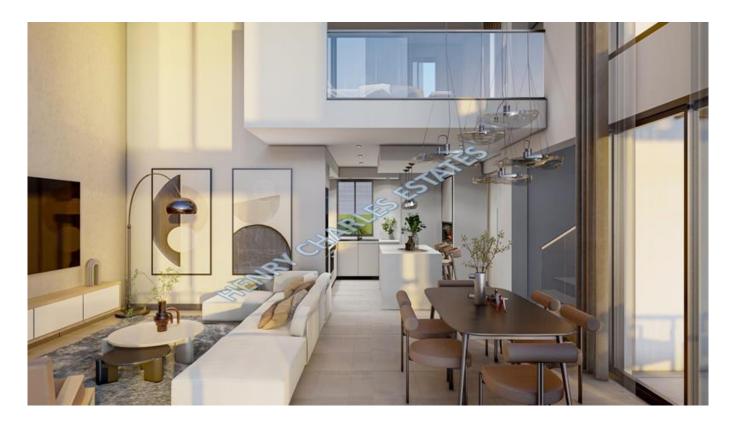

The loft penthouse apartments provide 145m<sup>2</sup> of total living area and comprise of an open plan lounge, kitchen and diner, a bedroom and a family bathroom on the first floor and one bedroom with its en-suite on the mezzanine level. with access to a balcony and a private rooftop terrace with pergola, barbeque and optional jacuzzi.