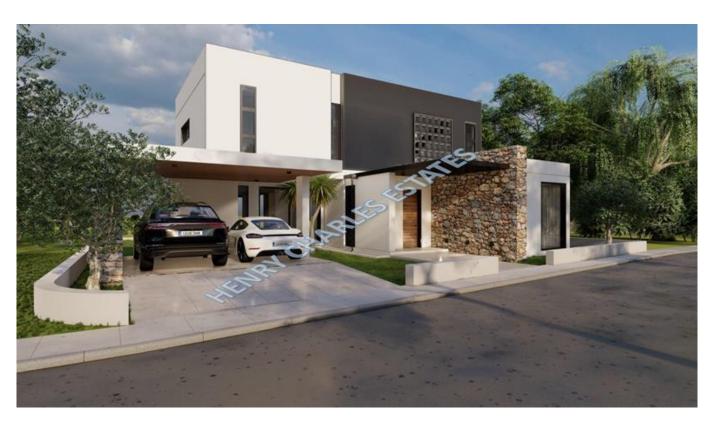

## MODERN DESIGN VILLAS IN ESENTEPE

We are delighted to present this brand new project located in the much sought after village of Esentepe, east of Kyrenia. These luxurious villas have a total living area of 288m² which includes a bedroom on the ground floor, a spacious lounge looking out to the terrace where the infinity swimming pool is located. a kitchen and larder and a family bathroom. There are three en-suite bedrooms upstairs with walk-in closets and all have access to the upper terrace. Infrastructure for air conditioning and central heating will be installed. There is also a sauna and parking for two cars, The plot has exchange title deeds, and the villas can be purchased with a 35% deposit, payment plan also available. Completion due June 2024.