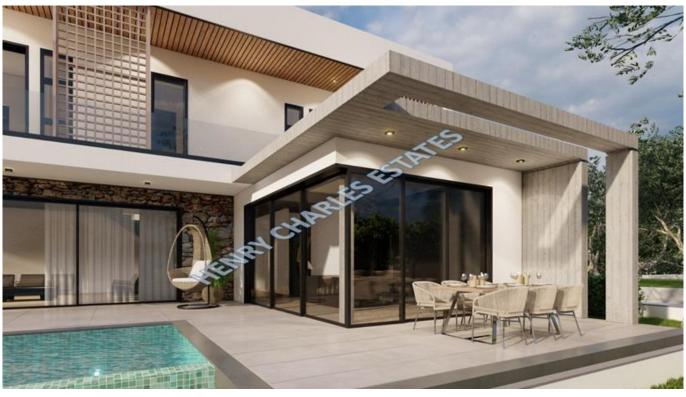

## MODERN DESIGN VILLAS IN ESENTEPE

We are delighted to present this brand new project located in the much sought after village of Esentepe, east of Kyrenia. These luxurious villas have a total living area of 288m² which includes a bedroom on the ground floor, a spacious lounge looking out to the terrace where the infinity swimming pool is located. a kitchen and larder and a family bathroom. There are three en-suite bedrooms upstairs with walk-in closets and all have access to the upper terrace. Infrastructure for air conditioning and central heating will be installed. There is also a sauna and parking for two cars, The plot has exchange title deeds, and the villas can be purchased with a 35% deposit, payment plan also available. Completion due June 2024.