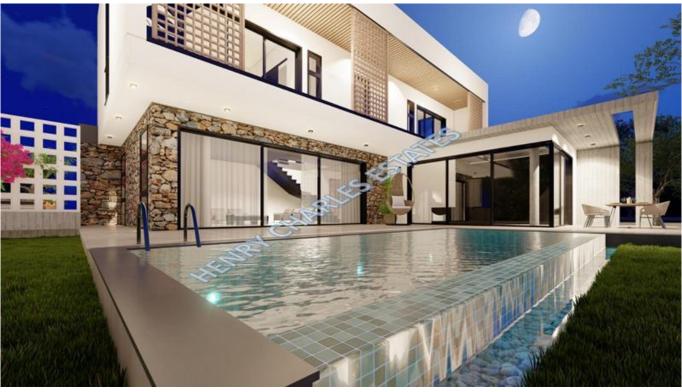

## MODERN DESIGN VILLAS IN ESENTEPE

We are delighted to present this brand new project located in the much sought after village of Esentepe, east of Kyrenia. These luxurious villas have a total living area of 288m² which includes a bedroom on the ground floor, a spacious lounge looking out to the terrace where the infinity swimming pool is located. a kitchen and larder and a family bathroom. There are three en-suite bedrooms upstairs with walk-in closets and all have access to the upper terrace. Infrastructure for air conditioning and central heating will be installed. There is also a sauna and parking for two cars, The plot has exchange title deeds, and the villas can be purchased with a 35% deposit, payment plan also available. Completion due June 2024.