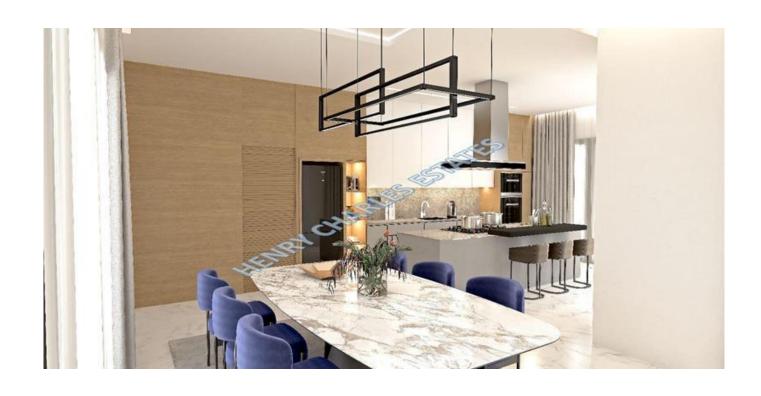

## MODERN DESIGN VILLAS IN ESENTEPE

We are delighted to present this brand new project located in the much sought after village of Esentepe, east of Kyrenia. These luxurious villas have a total living area of 288m² which includes a bedroom on the ground floor, a spacious lounge looking out to the terrace where the infinity swimming pool is located. a kitchen and larder and a family bathroom. There are three en-suite bedrooms upstairs with walk-in closets and all have access to the upper terrace. Infrastructure for air conditioning and central heating will be installed. There is also a sauna and parking for two cars, The plot has exchange title deeds, and the villas can be purchased with a 35% deposit, payment plan also available. Completion due June 2024.