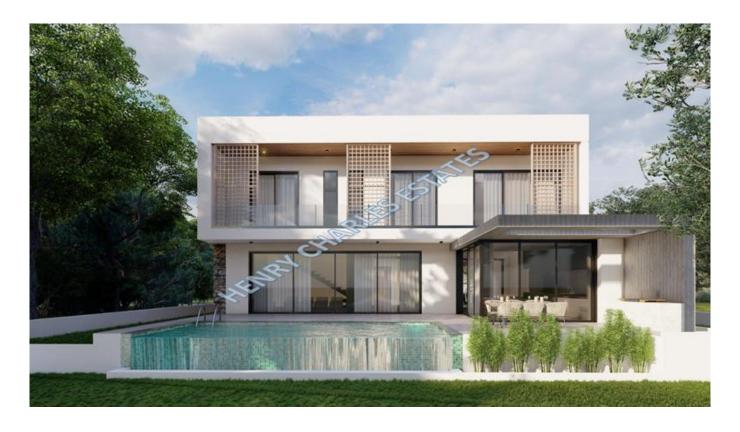

## MODERN DESIGN VILLAS IN ESENTEPE

We are delighted to present this brand new project located in the much sought after village of Esentepe, east of Kyrenia. These luxurious villas have a total living area of 288m² which includes a bedroom on the ground floor, a spacious lounge looking out to the terrace where the infinity swimming pool is located. a kitchen and larder and a family bathroom. There are three en-suite bedrooms upstairs with walk-in closets and all have access to the upper terrace. Infrastructure for air conditioning and central heating will be installed. There is also a sauna and parking for two cars, The plot has exchange title deeds, and the villas can be purchased with a 35% deposit, payment plan also available. Completion due June 2024.