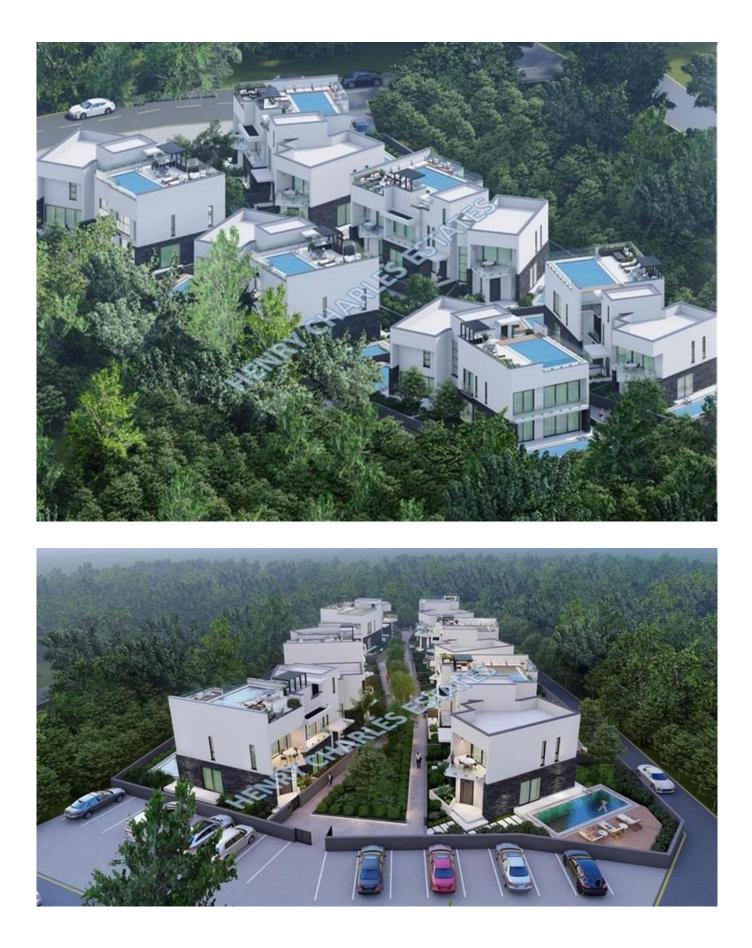

## LUXURY TWO BEDROOM GARDEN APARTMENTS WITH POOL

This luxury seafront project walking distance to the very edge of the Mediterranean with a fantastic Sea and Mountain view. It offers a luxury lifestyle for your dream holiday or residential leaving. Its location within 2 minutes of walking distance to a private beach makes it unique and distinct. The project consists of 6 blocks in total. Wide selection of garden and penthouse two bedroom apartments and one bedroom duplex apartments with private pool for each property. These particular two bedroom garden apartments provide 84 m2 of close area and comprise of an open plan kitchen/diner/lounge, a guest WC. and two master bedroom with a walk-in wardrobe, and an en-suite on the first floor. Each property has a private pool 9m\*3,5m and 30m² terraces. Completion is due December 2024. With convenient payment plans, this opportunity will be the one you won't want to miss!! \*\*VIEW & amp; RESERVE EARLY TO AVOID DISAPPOINTMENT\*\*