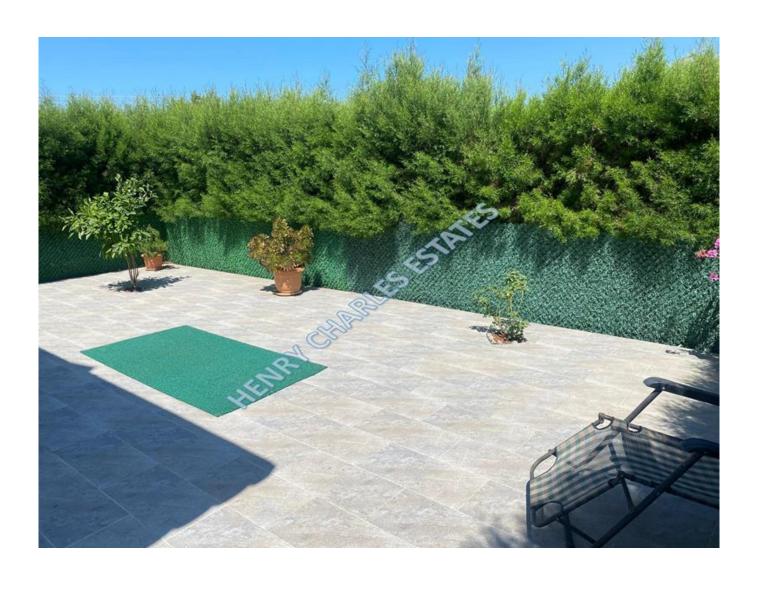

## TWO BEDROOM GARDEN APARTMENT

This delightful furnished two bedroom garden apartment in Lapta has just been released to the market. The property measures approximately 76m² of living area and boasts a private garden of around 65m². The open plan layout of the living area provides spacious and comfortable indoor living. The kitchen area has access to a private garden giving you the luxury of outdoor accommodation. The two bedrooms have fitted wardrobes with sliding doors and one main family bathroom. All doors and windows have fly screens and there are air condition units to the lounge and bedroom. Externally, there is a communal pool and garden.