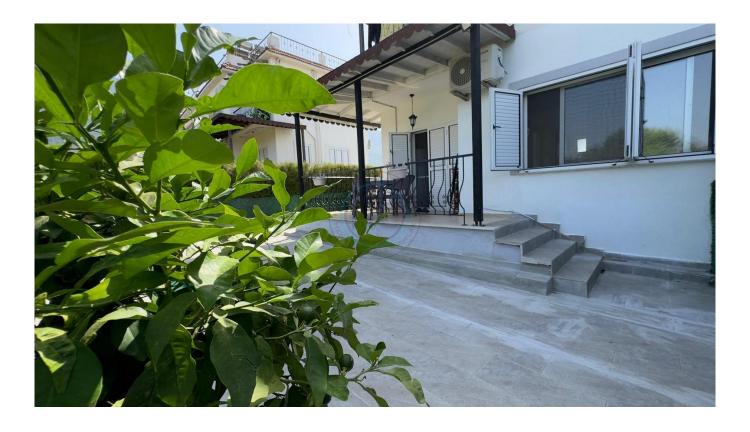

## TWO BEDROOM GARDEN APARTMENT

This delightful furnished two bedroom garden apartment in Lapta has just been released to the market. The property measures approximately 76m² of living area and boasts a private garden of around 65m². The open plan layout of the living area provides spacious and comfortable indoor living. The kitchen area has access to a private garden giving you the luxury of outdoor accommodation. The two bedrooms have fitted wardrobes with sliding doors and one main family bathroom. All doors and windows have fly screens and there are air condition units to the lounge and bedroom. Externally, there is a communal pool and garden.