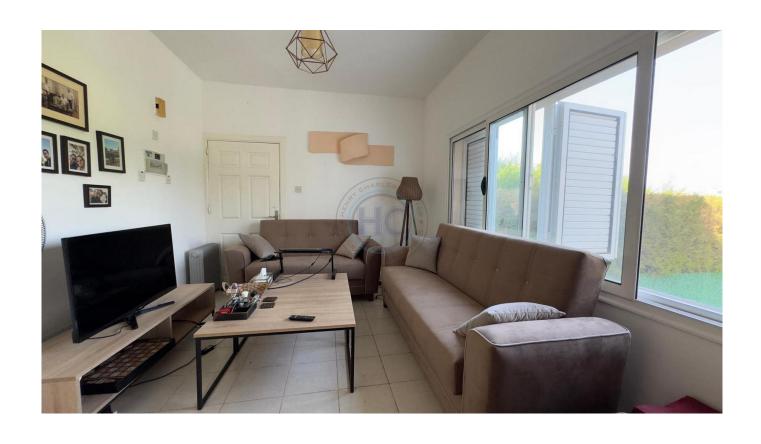

## TWO BEDROOM GARDEN APARTMENT

This delightful furnished two bedroom garden apartment in Lapta has just been released to the market. The property measures approximately 76m² of living area and boasts a private garden of around 65m². The open plan layout of the living area provides spacious and comfortable indoor living. The kitchen area has access to a private garden giving you the luxury of outdoor accommodation. The two bedrooms have fitted wardrobes with sliding doors and one main family bathroom. All doors and windows have fly screens and there are air condition units to the lounge and bedroom. Externally, there is a communal pool and garden.