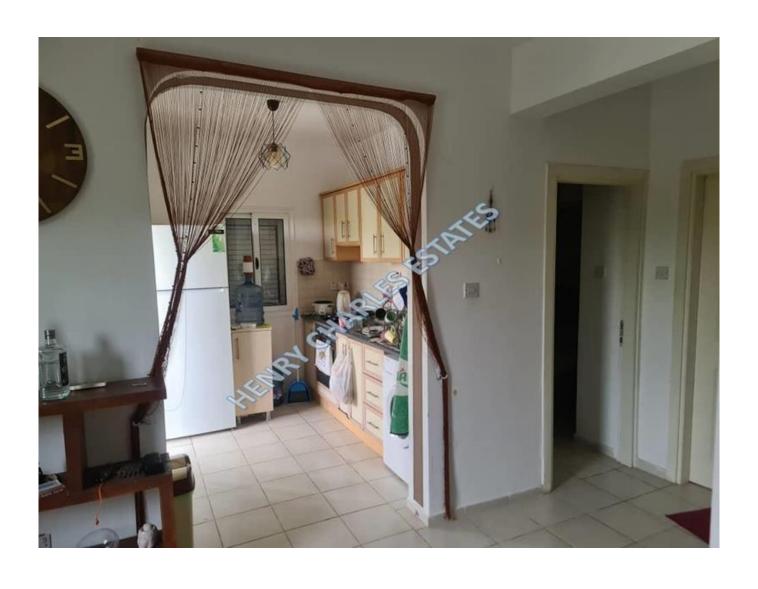

## TWO BEDROOM GARDEN APARTMENT

This delightful furnished two bedroom garden apartment in Lapta has just been released to the market. The property measures approximately 76m² of living area and boasts a private garden of around 65m². The open plan layout of the living area provides spacious and comfortable indoor living. The kitchen area has access to a private garden giving you the luxury of outdoor accommodation. The two bedrooms have fitted wardrobes with sliding doors and one main family bathroom. All doors and windows have fly screens and there are air condition units to the lounge and bedroom. Externally, there is a communal pool and garden.