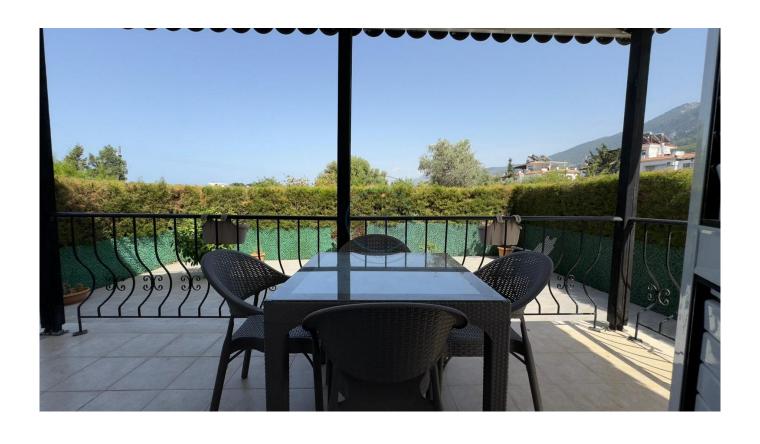

## TWO BEDROOM GARDEN APARTMENT

This delightful furnished two bedroom garden apartment in Lapta has just been released to the market. The property measures approximately 76m² of living area and boasts a private garden of around 65m². The open plan layout of the living area provides spacious and comfortable indoor living. The kitchen area has access to a private garden giving you the luxury of outdoor accommodation. The two bedrooms have fitted wardrobes with sliding doors and one main family bathroom. All doors and windows have fly screens and there are air condition units to the lounge and bedroom. Externally, there is a communal pool and garden.