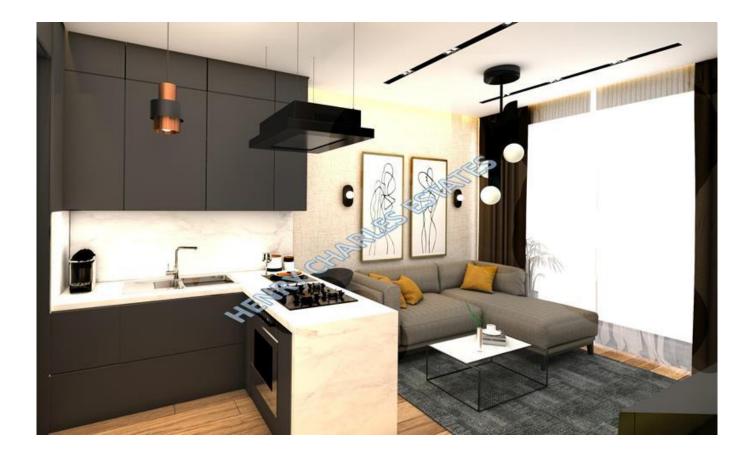

## **1+1 APARTMENT WITHIN EMU UNIVERSITY**

1+1 APARTMENT WITHIN EMU UNIVERSITY As part of a new development, consisting of apartments and lofts, these one bedroom apartments are located within the boundaries of Eastern Mediterranean University. It is a fantastic opportunity to live on university campus or as a 'buy to let' investment. The property is within a gated infrastructure, with 24/7 security and CCTV. Two elevators will ensure smooth access to units. Communal areas are powered back up again, with a generator in case of possible electricity cuts. Living room and bedrooms come with AC infrastructure, and laminate parquet flooring. Bedrooms are equipped with fitted wardrobes. Closed areas vary between 38 m2 and 49 m2, balconies between 4 m2 and 12.5 m2, some units come with a terrace up to 66.5 m2, and the site is under construction and is due for delivery in February 2024. Payment plan consists of installments until key handover.