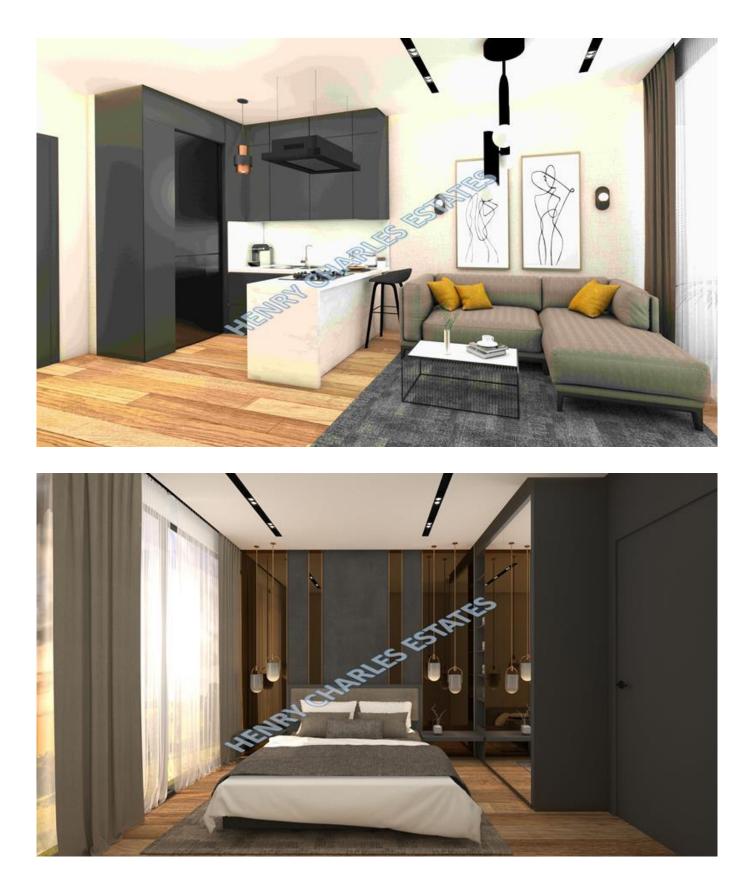

## **1+1 APARTMENT WITHIN EMU UNIVERSITY**

1+1 APARTMENT WITHIN EMU UNIVERSITY As part of a new development, consisting of apartments and lofts, these one bedroom apartments are located within the boundaries of Eastern Mediterranean University. It is a fantastic opportunity to live on university campus or as a 'buy to let' investment. The property is within a gated infrastructure, with 24/7 security and CCTV. Two elevators will ensure smooth access to units. Communal areas are powered back up again, with a generator in case of possible electricity cuts. Living room and bedrooms come with AC infrastructure, and laminate parquet flooring. Bedrooms are equipped with fitted wardrobes. Closed areas vary between 38 m2 and 49 m2, balconies between 4 m2 and 12.5 m2, some units come with a terrace up to 66.5 m2, and the site is under construction and is due for delivery in February 2024. Payment plan consists of installments until key handover.