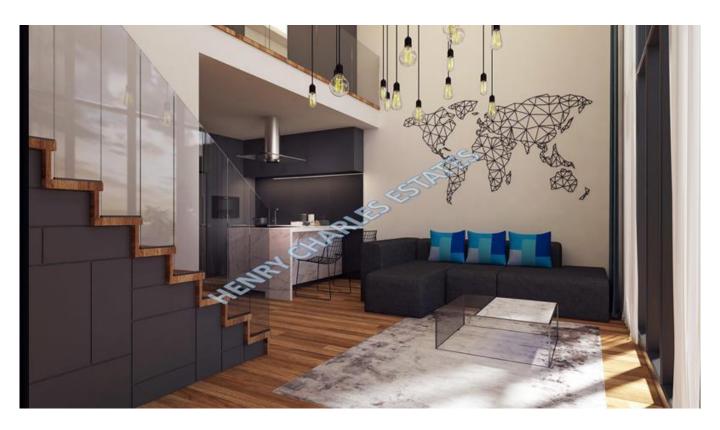

## 2+2 LOFT WITHIN EMU UNIVERSITY

2+2 LOFT WITHIN EMU UNIVERSITY As part of a new development, consisting of apartments and lofts, these two bedroom lofts are located within the boundaries of Eastern Mediterranean University. It is a fantastic opportunity to live on university campus or as a 'buy to let' investment. The property is within a gated infrastructure, with 24/7 security and CCTV. Two elevators will ensure smooth access to units. Communal areas are powered back up again, with a generator in case of possible electricity cuts. Living room and bedrooms come with AC infrastructure, and laminate parquet flooring. Bedrooms are equipped with fitted wardrobes. Closed area is 111 m2, terrace is 25 m2, and the site is under construction and is due for delivery in February 2024. Payment plan consists of installments until key handover.