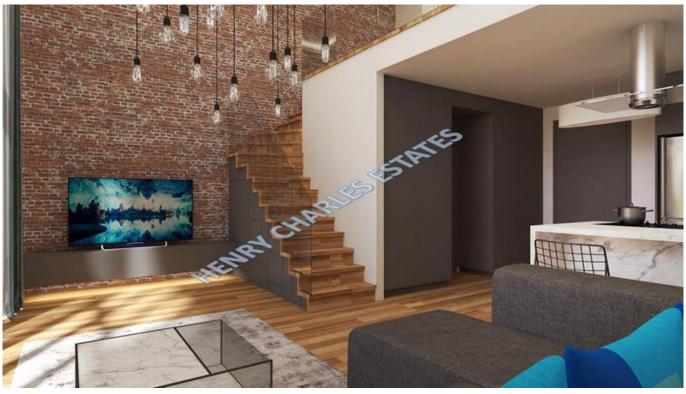

## 2+2 LOFT WITHIN EMU UNIVERSITY

2+2 LOFT WITHIN EMU UNIVERSITY As part of a new development, consisting of apartments and lofts, these two bedroom lofts are located within the boundaries of Eastern Mediterranean University. It is a fantastic opportunity to live on university campus or as a 'buy to let' investment. The property is within a gated infrastructure, with 24/7 security and CCTV. Two elevators will ensure smooth access to units. Communal areas are powered back up again, with a generator in case of possible electricity cuts. Living room and bedrooms come with AC infrastructure, and laminate parquet flooring. Bedrooms are equipped with fitted wardrobes. Closed area is 111 m2, terrace is 25 m2, and the site is under construction and is due for delivery in February 2024. Payment plan consists of installments until key handover.