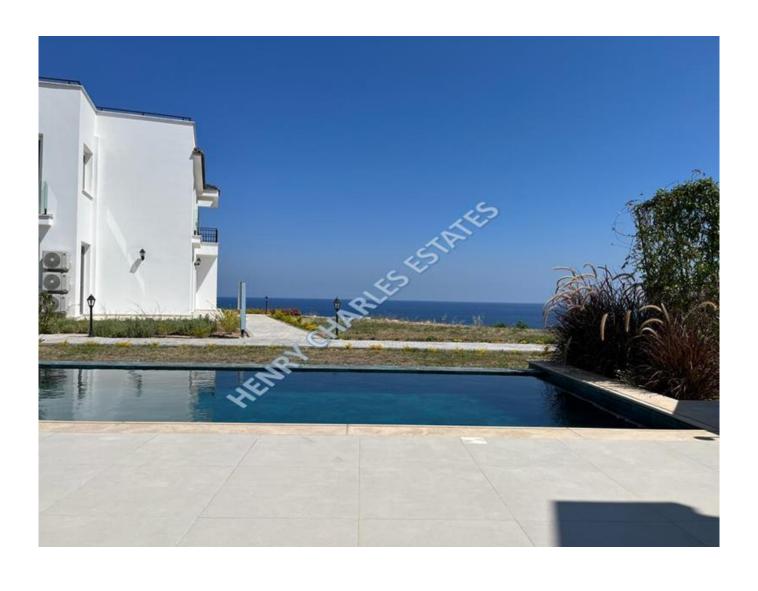

## SEAFRONT THREE BEDROOM APARTMENT WITH A LARGE TERRACE

SEAFRONT THREE BEDROOM APARTMENT WITH A LARGE TERRACE This three bedroom ground floor residence in the beachfront of the Mediterranean Sea, is located in a very well maintained site with communal pools and gardens. Master bedroom comes with an en-suite bathroom. The kitchen utilises granite countertop and stainless-steel sink and bathrooms come with under floor heating. Glossy ceramic flooring, high quality materials and finishes make for the perfect residence opportunity. Total closed area is 105 m2. When the sliding doors are opened, the adjacent 50 m2 terrace becomes an extension of the lounge, providing 155 m2 of living area. Build quality: ? Reinforced concrete slab with pitched roof? Damp proof course to roof, base, walls and bricks? Bricks/Blocks beam walls? Marble staircases? Aluminum double glazed windows and doors? Wrought iron work in balconies and terraces