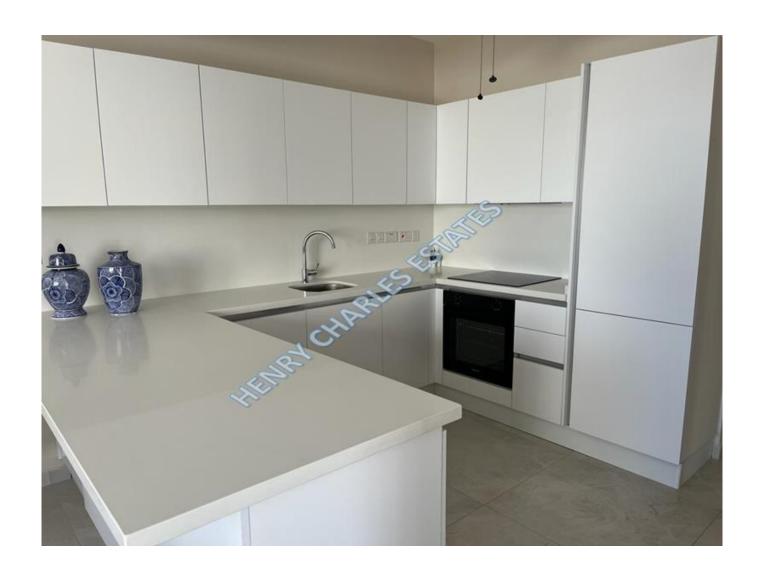

## SEAFRONT THREE BEDROOM APARTMENT WITH A LARGE TERRACE

SEAFRONT THREE BEDROOM APARTMENT WITH A LARGE TERRACE This three bedroom ground floor residence in the beachfront of the Mediterranean Sea, is located in a very well maintained site with communal pools and gardens. Master bedroom comes with an en-suite bathroom. The kitchen utilises granite countertop and stainless-steel sink and bathrooms come with under floor heating. Glossy ceramic flooring, high quality materials and finishes make for the perfect residence opportunity. Total closed area is 105 m2. When the sliding doors are opened, the adjacent 50 m2 terrace becomes an extension of the lounge, providing 155 m2 of living area. Build quality: ? Reinforced concrete slab with pitched roof? Damp proof course to roof, base, walls and bricks? Bricks/Blocks beam walls? Marble staircases? Aluminum double glazed windows and doors? Wrought iron work in balconies and terraces