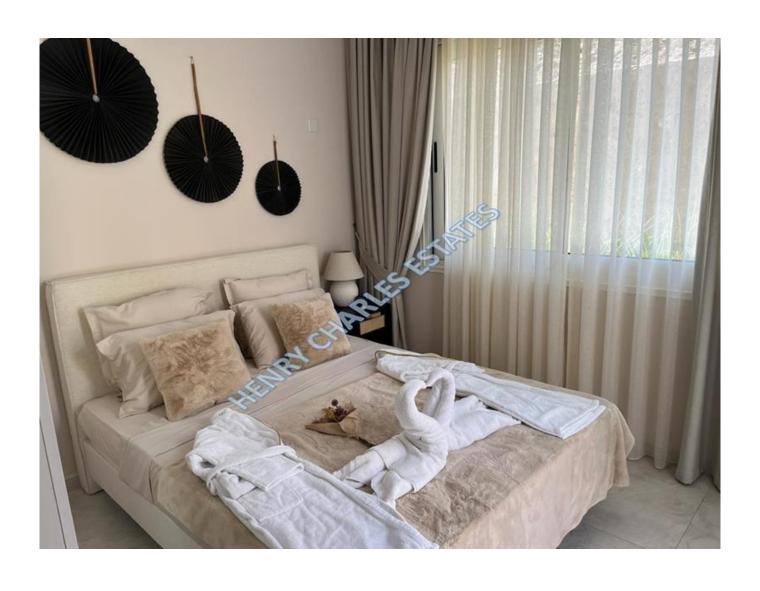

## SEAFRONT THREE BEDROOM APARTMENT WITH A LARGE TERRACE

SEAFRONT THREE BEDROOM APARTMENT WITH A LARGE TERRACE This three bedroom ground floor residence in the beachfront of the Mediterranean Sea, is located in a very well maintained site with communal pools and gardens. Master bedroom comes with an en-suite bathroom. The kitchen utilises granite countertop and stainless-steel sink and bathrooms come with under floor heating. Glossy ceramic flooring, high quality materials and finishes make for the perfect residence opportunity. Total closed area is 105 m2. When the sliding doors are opened, the adjacent 50 m2 terrace becomes an extension of the lounge, providing 155 m2 of living area. Build quality: ? Reinforced concrete slab with pitched roof? Damp proof course to roof, base, walls and bricks? Bricks/Blocks beam walls? Marble staircases? Aluminum double glazed windows and doors? Wrought iron work in balconies and terraces