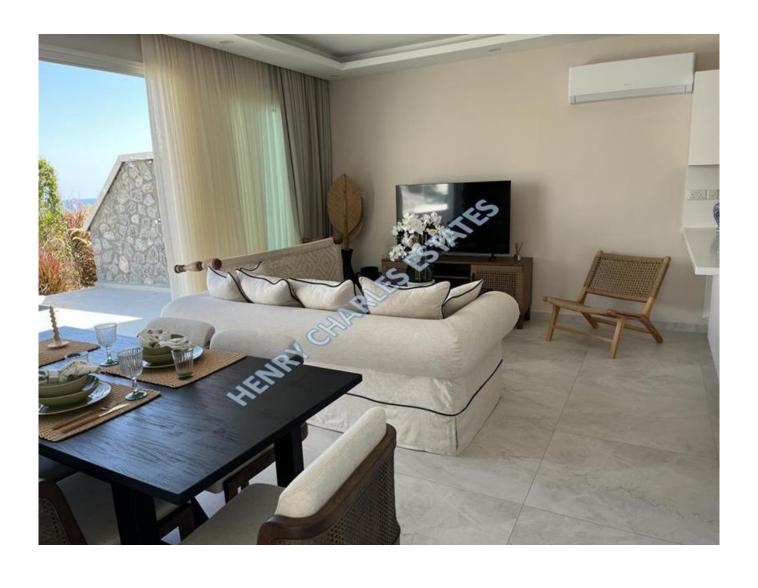

## SEAFRONT THREE BEDROOM APARTMENT WITH A LARGE TERRACE

SEAFRONT THREE BEDROOM APARTMENT WITH A LARGE TERRACE This three bedroom ground floor residence in the beachfront of the Mediterranean Sea, is located in a very well maintained site with communal pools and gardens. Master bedroom comes with an en-suite bathroom. The kitchen utilises granite countertop and stainless-steel sink and bathrooms come with under floor heating. Glossy ceramic flooring, high quality materials and finishes make for the perfect residence opportunity. Total closed area is 105 m2. When the sliding doors are opened, the adjacent 50 m2 terrace becomes an extension of the lounge, providing 155 m2 of living area. Build quality: ? Reinforced concrete slab with pitched roof? Damp proof course to roof, base, walls and bricks? Bricks/Blocks beam walls? Marble staircases? Aluminum double glazed windows and doors? Wrought iron work in balconies and terraces