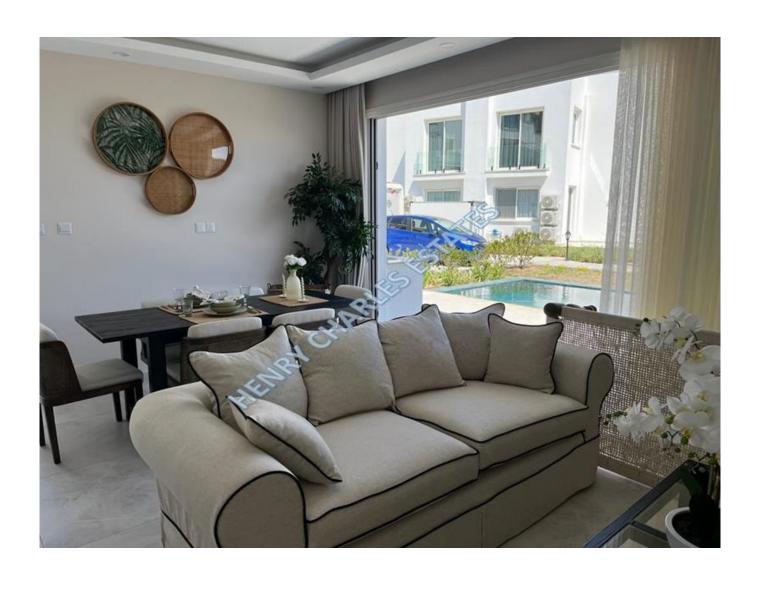

## SEAFRONT THREE BEDROOM APARTMENT WITH A LARGE TERRACE

SEAFRONT THREE BEDROOM APARTMENT WITH A LARGE TERRACE This three bedroom ground floor residence in the beachfront of the Mediterranean Sea, is located in a very well maintained site with communal pools and gardens. Master bedroom comes with an en-suite bathroom. The kitchen utilises granite countertop and stainless-steel sink and bathrooms come with under floor heating. Glossy ceramic flooring, high quality materials and finishes make for the perfect residence opportunity. Total closed area is 105 m2. When the sliding doors are opened, the adjacent 50 m2 terrace becomes an extension of the lounge, providing 155 m2 of living area. Build quality: ? Reinforced concrete slab with pitched roof? Damp proof course to roof, base, walls and bricks? Bricks/Blocks beam walls? Marble staircases? Aluminum double glazed windows and doors? Wrought iron work in balconies and terraces