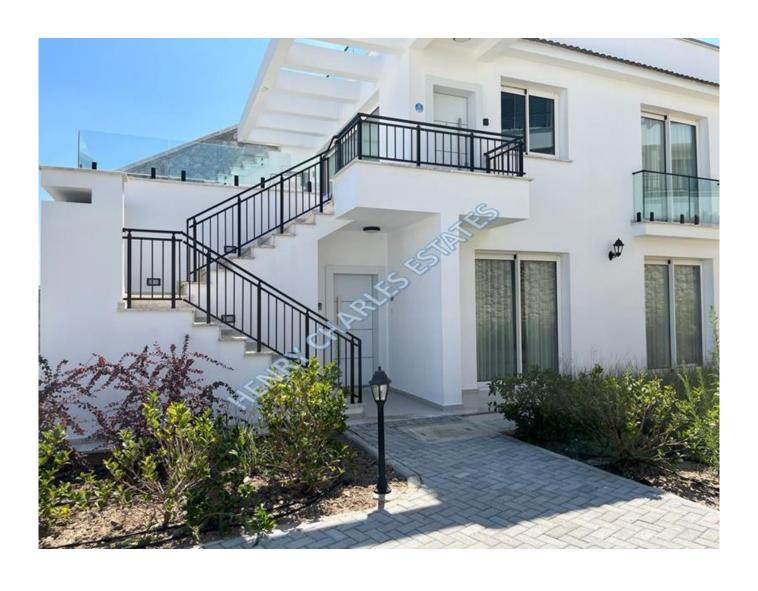

## SEAFRONT THREE BEDROOM APARTMENT WITH A LARGE TERRACE

SEAFRONT THREE BEDROOM APARTMENT WITH A LARGE TERRACE This three bedroom ground floor residence in the beachfront of the Mediterranean Sea, is located in a very well maintained site with communal pools and gardens. Master bedroom comes with an en-suite bathroom. The kitchen utilises granite countertop and stainless-steel sink and bathrooms come with under floor heating. Glossy ceramic flooring, high quality materials and finishes make for the perfect residence opportunity. Total closed area is 105 m2. When the sliding doors are opened, the adjacent 50 m2 terrace becomes an extension of the lounge, providing 155 m2 of living area. Build quality: ? Reinforced concrete slab with pitched roof? Damp proof course to roof, base, walls and bricks? Bricks/Blocks beam walls? Marble staircases? Aluminum double glazed windows and doors? Wrought iron work in balconies and terraces