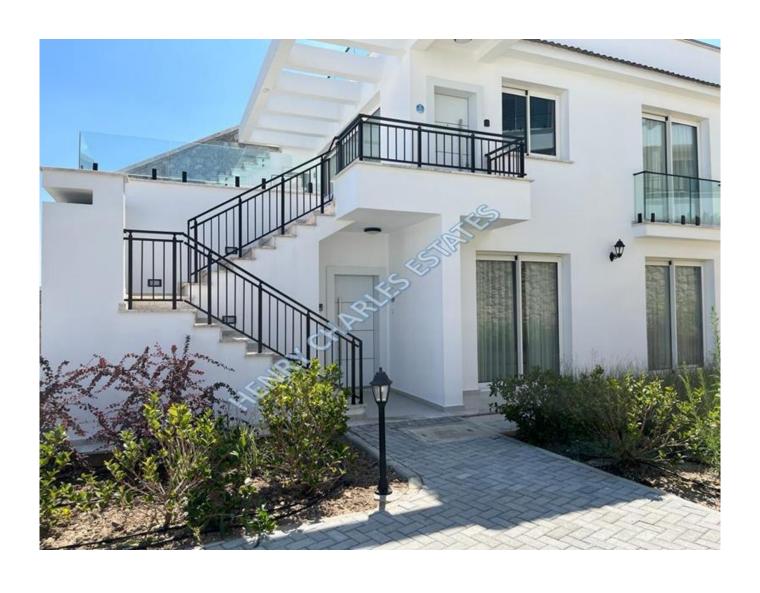

## SEAFRONT TWO BEDROOM PENTHOUSE WITH ROOFTOP TERRACE AND JACUZZI

SEAFRONT TWO BEDROOM PENTHOUSE WITH ROOFTOP TERRACE AND JACUZZI This two bedroom, first floor residence in the beachfront of the Mediterranean Sea, is located in a very well maintained site with communal pools and gardens. Master bedroom comes with an en-suite bathroom. The kitchen utilises granite countertop and stainless-steel sink and bathrooms come with under floor heating. Glossy ceramic flooring, high quality materials and finishes make for the perfect residence opportunity. Total closed area is 75 m2. When the sliding doors are opened, the adjacent 25 m2 terrace becomes an extension of the lounge, providing a bigger living space. The rooftop terrace is equipped with BBQ infrastructure and a Jacuzzi. Build quality: ? Reinforced concrete slab with pitched roof? Damp proof course to roof, base, walls and bricks? Bricks/Blocks beam walls? Marble staircases? Aluminum double glazed windows and doors? Wrought iron work in balconies and terraces