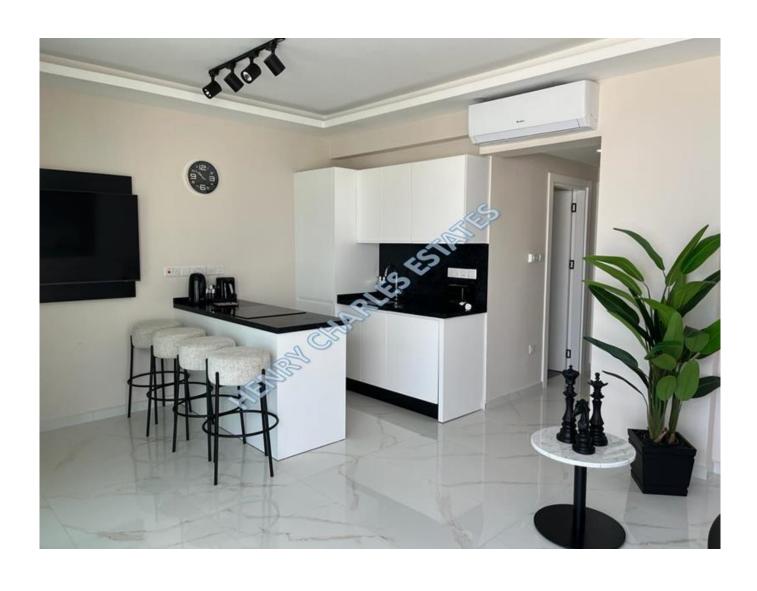

## SEAFRONT TWO BEDROOM PENTHOUSE WITH ROOFTOP TERRACE AND JACUZZI

SEAFRONT TWO BEDROOM PENTHOUSE WITH ROOFTOP TERRACE AND JACUZZI This two bedroom, first floor residence in the beachfront of the Mediterranean Sea, is located in a very well maintained site with communal pools and gardens. Master bedroom comes with an en-suite bathroom. The kitchen utilises granite countertop and stainless-steel sink and bathrooms come with under floor heating. Glossy ceramic flooring, high quality materials and finishes make for the perfect residence opportunity. Total closed area is 75 m2. When the sliding doors are opened, the adjacent 25 m2 terrace becomes an extension of the lounge, providing a bigger living space. The rooftop terrace is equipped with BBQ infrastructure and a Jacuzzi. Build quality: ? Reinforced concrete slab with pitched roof? Damp proof course to roof, base, walls and bricks? Bricks/Blocks beam walls? Marble staircases? Aluminum double glazed windows and doors? Wrought iron work in balconies and terraces