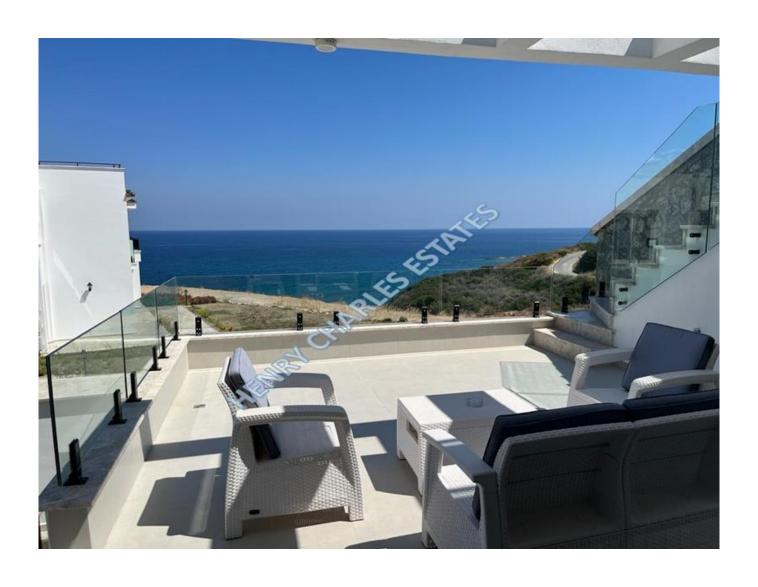

## SEAFRONT TWO BEDROOM PENTHOUSE WITH ROOFTOP TERRACE AND JACUZZI

SEAFRONT TWO BEDROOM PENTHOUSE WITH ROOFTOP TERRACE AND JACUZZI This two bedroom, first floor residence in the beachfront of the Mediterranean Sea, is located in a very well maintained site with communal pools and gardens. Master bedroom comes with an en-suite bathroom. The kitchen utilises granite countertop and stainless-steel sink and bathrooms come with under floor heating. Glossy ceramic flooring, high quality materials and finishes make for the perfect residence opportunity. Total closed area is 75 m2. When the sliding doors are opened, the adjacent 25 m2 terrace becomes an extension of the lounge, providing a bigger living space. The rooftop terrace is equipped with BBQ infrastructure and a Jacuzzi. Build quality: ? Reinforced concrete slab with pitched roof? Damp proof course to roof, base, walls and bricks? Bricks/Blocks beam walls? Marble staircases? Aluminum double glazed windows and doors? Wrought iron work in balconies and terraces