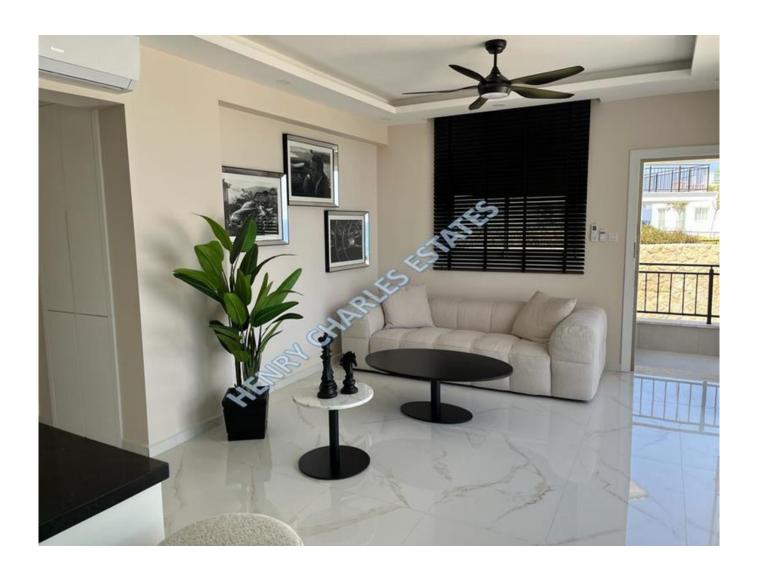

## SEAFRONT TWO BEDROOM PENTHOUSE WITH ROOFTOP TERRACE AND JACUZZI

SEAFRONT TWO BEDROOM PENTHOUSE WITH ROOFTOP TERRACE AND JACUZZI This two bedroom, first floor residence in the beachfront of the Mediterranean Sea, is located in a very well maintained site with communal pools and gardens. Master bedroom comes with an en-suite bathroom. The kitchen utilises granite countertop and stainless-steel sink and bathrooms come with under floor heating. Glossy ceramic flooring, high quality materials and finishes make for the perfect residence opportunity. Total closed area is 75 m2. When the sliding doors are opened, the adjacent 25 m2 terrace becomes an extension of the lounge, providing a bigger living space. The rooftop terrace is equipped with BBQ infrastructure and a Jacuzzi. Build quality: ? Reinforced concrete slab with pitched roof? Damp proof course to roof, base, walls and bricks? Bricks/Blocks beam walls? Marble staircases? Aluminum double glazed windows and doors? Wrought iron work in balconies and terraces