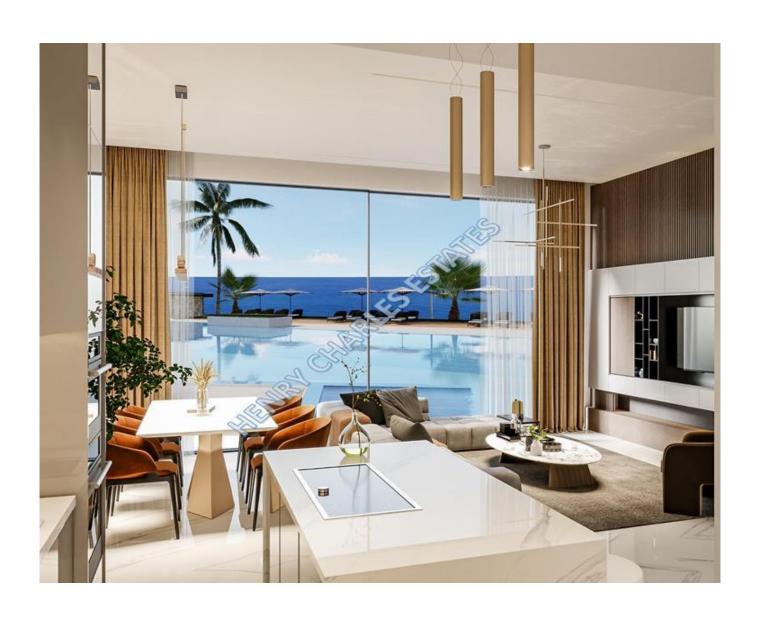

## SEAFRONT TWO BEDROOM GARDEN DUPLEX

SEAFRONT TWO BEDROOM GARDEN DUPLEX This seafront garden duplex is located on a site in unspoiled nature, with breathtaking views of the Mediterranean Sea. Two bedrooms with ensuite, American style kitchen, bathroom and terraces amount to a 100.25 square metres of liveable area in total. Faucets, windows and doors are made by time-honoured brands. The flooring will be ceramic tiles of 60x120cm, and bedrooms will have parquet flooring. Walk-in shower, heated towel rack and underfloor heating assure you a smooth experience with regards to personal hygiene. All spaces in this project come with AC infrastructure. Closed living area is 94 m2, terrace area is 6.25 m2, the site is under construction and is due for delivery in May 2026 Payment plan consists of 40% for signing the contract and 60% payments in installments until key handover.. Materials ? Hansgrohe built-in shower faucet, shower heads, sink faucets, kitchen sink 2 Bocci Milano sinks, Towel hooks ? heated towel rack ? Underfloor heating in the bathroom ? Belenco countertop and backsplash ? American panel doors ? Anthracite aluminum windows 2 Sliding and partially mirrored wardrobe doors 2 Partially suspended ceiling 2 Air conditioning infrastructure