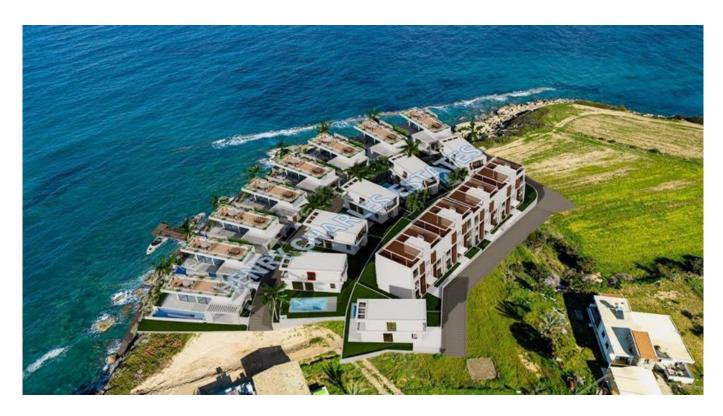

## SEAFRONT TWO BEDROOM GARDEN DUPLEX

SEAFRONT TWO BEDROOM GARDEN DUPLEX This seafront garden duplex is located on a site in unspoiled nature, with breathtaking views of the Mediterranean Sea. Two bedrooms with ensuite, American style kitchen, bathroom and terraces amount to a 100.25 square metres of liveable area in total. Faucets, windows and doors are made by time-honoured brands. The flooring will be ceramic tiles of 60x120cm, and bedrooms will have parquet flooring. Walk-in shower, heated towel rack and underfloor heating assure you a smooth experience with regards to personal hygiene. All spaces in this project come with AC infrastructure. Closed living area is 94 m2, terrace area is 6.25 m2, the site is under construction and is due for delivery in May 2026 Payment plan consists of 40% for signing the contract and 60% payments in installments until key handover.. Materials ? Hansgrohe built-in shower faucet, shower heads, sink faucets, kitchen sink 2 Bocci Milano sinks, Towel hooks ? heated towel rack ? Underfloor heating in the bathroom ? Belenco countertop and backsplash ? American panel doors ? Anthracite aluminum windows 2 Sliding and partially mirrored wardrobe doors 2 Partially suspended ceiling 2 Air conditioning infrastructure