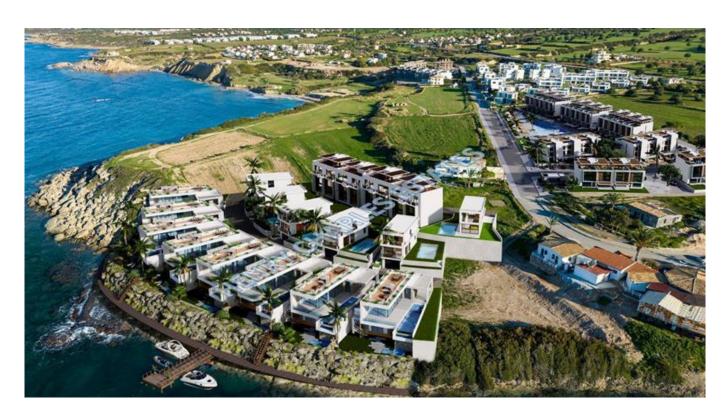

## SEAFRONT TWO BEDROOM GARDEN DUPLEX

SEAFRONT TWO BEDROOM GARDEN DUPLEX This seafront garden duplex is located on a site in unspoiled nature, with breathtaking views of the Mediterranean Sea. Two bedrooms with ensuite, American style kitchen, bathroom and terraces amount to a 100.25 square metres of liveable area in total. Faucets, windows and doors are made by time-honoured brands. The flooring will be ceramic tiles of 60x120cm, and bedrooms will have parquet flooring. Walk-in shower, heated towel rack and underfloor heating assure you a smooth experience with regards to personal hygiene. All spaces in this project come with AC infrastructure. Closed living area is 94 m2, terrace area is 6.25 m2, the site is under construction and is due for delivery in May 2026 Payment plan consists of 40% for signing the contract and 60% payments in installments until key handover.. Materials ? Hansgrohe built-in shower faucet, shower heads, sink faucets, kitchen sink 2 Bocci Milano sinks, Towel hooks ? heated towel rack ? Underfloor heating in the bathroom ? Belenco countertop and backsplash ? American panel doors ? Anthracite aluminum windows 2 Sliding and partially mirrored wardrobe doors 2 Partially suspended ceiling 2 Air conditioning infrastructure