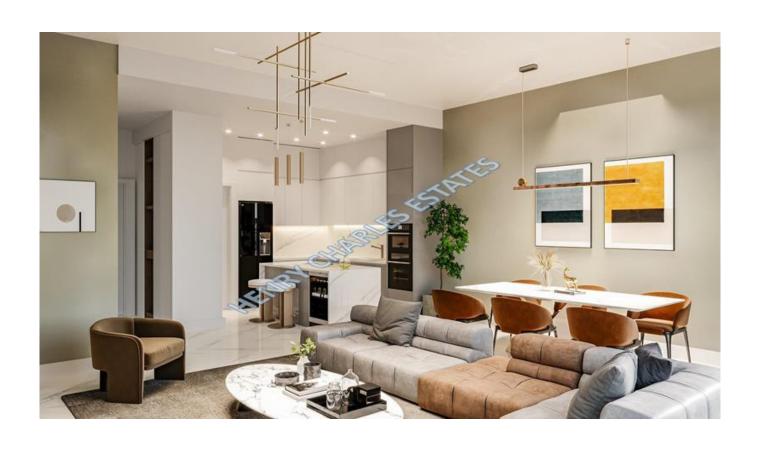

## SEAFRONT TWO BEDROOM GARDEN DUPLEX

SEAFRONT TWO BEDROOM GARDEN DUPLEX This seafront garden duplex is located on a site in unspoiled nature, with breathtaking views of the Mediterranean Sea. Two bedrooms with ensuite, American style kitchen, bathroom and terraces amount to a 100.25 square metres of liveable area in total. Faucets, windows and doors are made by time-honoured brands. The flooring will be ceramic tiles of 60x120cm, and bedrooms will have parquet flooring. Walk-in shower, heated towel rack and underfloor heating assure you a smooth experience with regards to personal hygiene. All spaces in this project come with AC infrastructure. Closed living area is 94 m2, terrace area is 6.25 m2, the site is under construction and is due for delivery in May 2026 Payment plan consists of 40% for signing the contract and 60% payments in installments until key handover.. Materials ? Hansgrohe built-in shower faucet, shower heads, sink faucets, kitchen sink 2 Bocci Milano sinks, Towel hooks ? heated towel rack ? Underfloor heating in the bathroom ? Belenco countertop and backsplash ? American panel doors ? Anthracite aluminum windows 2 Sliding and partially mirrored wardrobe doors 2 Partially suspended ceiling 2 Air conditioning infrastructure