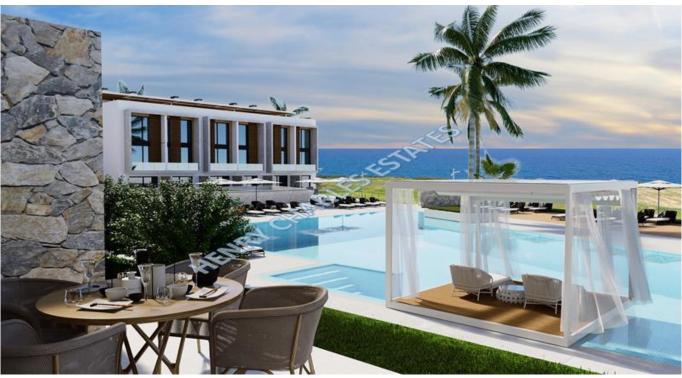

## SEAFRONT TWO BEDROOM GARDEN DUPLEX

SEAFRONT TWO BEDROOM GARDEN DUPLEX This seafront garden duplex is located on a site in unspoiled nature, with breathtaking views of the Mediterranean Sea. Two bedrooms with ensuite, American style kitchen, bathroom and terraces amount to a 100.25 square metres of liveable area in total. Faucets, windows and doors are made by time-honoured brands. The flooring will be ceramic tiles of 60x120cm, and bedrooms will have parquet flooring. Walk-in shower, heated towel rack and underfloor heating assure you a smooth experience with regards to personal hygiene. All spaces in this project come with AC infrastructure. Closed living area is 94 m2, terrace area is 6.25 m2, the site is under construction and is due for delivery in May 2026 Payment plan consists of 40% for signing the contract and 60% payments in installments until key handover.. Materials ? Hansgrohe built-in shower faucet, shower heads, sink faucets, kitchen sink 2 Bocci Milano sinks, Towel hooks ? heated towel rack ? Underfloor heating in the bathroom ? Belenco countertop and backsplash ? American panel doors ? Anthracite aluminum windows 2 Sliding and partially mirrored wardrobe doors 2 Partially suspended ceiling 2 Air conditioning infrastructure