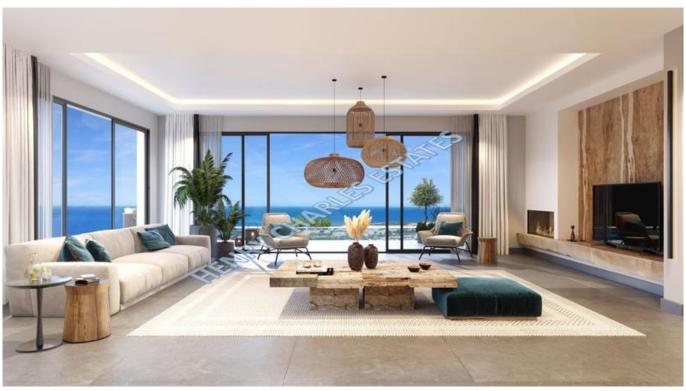

## THREE BEDROOM TWIN VILLAS WITH ROOFTOP TERRACE

THREE BEDROOM TWIN VILLAS WITH ROOFTOP TERRACE These three bedroom twin villas are located on a the sought-after Esentepe area with breathtaking mountain and sea views. The site is conveniently located close many beaches and the renowned Korineum Golf resort. There will be botanical gardens within this private site. Nearby will be other sites from the same construction company, and together they would enjoy a wide range of facilities including sports centre, gym, spa, indoor pools and Turkish Hammam to name a few. Air conditioning is built-in throughout the project, included in the sales price. Building quality is set to meet the highest standards. There is a special attention to flooring, as high quality ceramic tiles are planned to be used throughout the property. Also, bathrooms and terraces will have anti-slip tiles, for safety. Closed living area is 130 m2, closed terrace area is 34 m2, open terrace is 6 m2, rooftop terrace is 78 m2, the site is under construction and is due for delivery in April 2026. Optional areas include 15 m2 garage and 50 m2 pool. Payment plan consists of 35% for signing the contract and 65% payments in installments until key handover. Materials 2 Marble windowsills ? Plywood covered with MDF entrance door ? 2.26m high, fitted wardrobes ? Franke or equivalent kitchen sinks ? Boiler and water heating unit ? Air conditioner split unit system ? Anti-slip ceramic tiles ? Fireplace (optional) ? Private swimming pool (optional) ? Garage (optional)