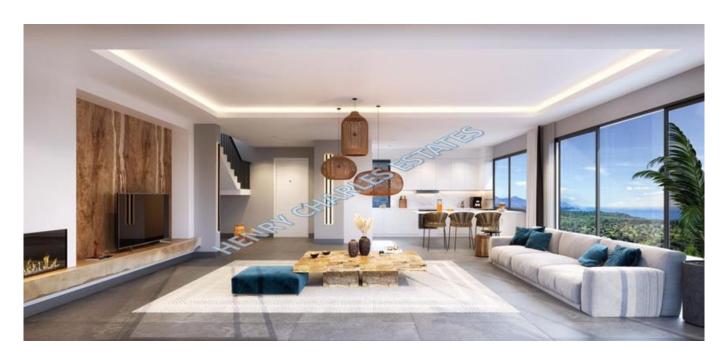

## THREE BEDROOM TWIN VILLAS WITH ROOFTOP TERRACE

THREE BEDROOM TWIN VILLAS WITH ROOFTOP TERRACE These three bedroom twin villas are located on a the sought-after Esentepe area with breathtaking mountain and sea views. The site is conveniently located close many beaches and the renowned Korineum Golf resort. There will be botanical gardens within this private site. Nearby will be other sites from the same construction company, and together they would enjoy a wide range of facilities including sports centre, gym, spa, indoor pools and Turkish Hammam to name a few. Air conditioning is built-in throughout the project, included in the sales price. Building quality is set to meet the highest standards. There is a special attention to flooring, as high quality ceramic tiles are planned to be used throughout the property. Also, bathrooms and terraces will have anti-slip tiles, for safety. Closed living area is 130 m2, closed terrace area is 34 m2, open terrace is 6 m2, rooftop terrace is 78 m2, the site is under construction and is due for delivery in April 2026. Optional areas include 15 m2 garage and 50 m2 pool. Payment plan consists of 35% for signing the contract and 65% payments in installments until key handover. Materials 2 Marble windowsills ? Plywood covered with MDF entrance door ? 2.26m high, fitted wardrobes ? Franke or equivalent kitchen sinks ? Boiler and water heating unit ? Air conditioner split unit system ? Anti-slip ceramic tiles ? Fireplace (optional) ? Private swimming pool (optional) ? Garage (optional)