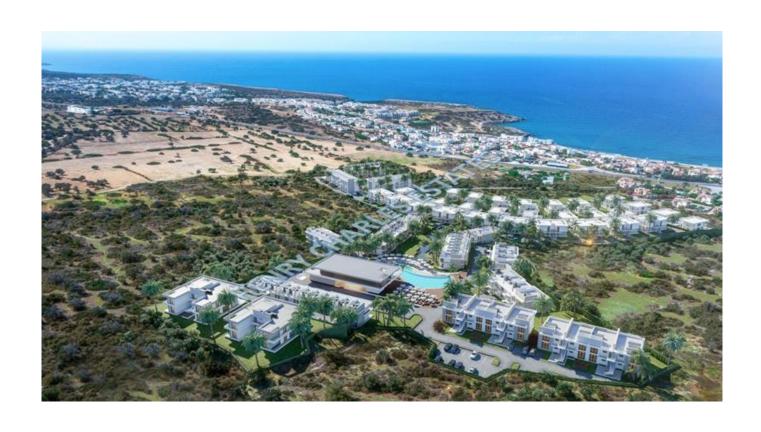

## THREE BEDROOM TWIN VILLAS WITH ROOFTOP TERRACE

THREE BEDROOM TWIN VILLAS WITH ROOFTOP TERRACE These three bedroom twin villas are located on a the sought-after Esentepe area with breathtaking mountain and sea views. The site is conveniently located close many beaches and the renowned Korineum Golf resort. There will be botanical gardens within this private site. Nearby will be other sites from the same construction company, and together they would enjoy a wide range of facilities including sports centre, gym, spa, indoor pools and Turkish Hammam to name a few. Air conditioning is built-in throughout the project, included in the sales price. Building quality is set to meet the highest standards. There is a special attention to flooring, as high quality ceramic tiles are planned to be used throughout the property. Also, bathrooms and terraces will have anti-slip tiles, for safety. Closed living area is 130 m2, closed terrace area is 34 m2, open terrace is 6 m2, rooftop terrace is 78 m2, the site is under construction and is due for delivery in April 2026. Optional areas include 15 m2 garage and 50 m2 pool. Payment plan consists of 35% for signing the contract and 65% payments in installments until key handover. Materials 2 Marble windowsills ? Plywood covered with MDF entrance door ? 2.26m high, fitted wardrobes ? Franke or equivalent kitchen sinks ? Boiler and water heating unit ? Air conditioner split unit system ? Anti-slip ceramic tiles ? Fireplace (optional) ? Private swimming pool (optional) ? Garage (optional)