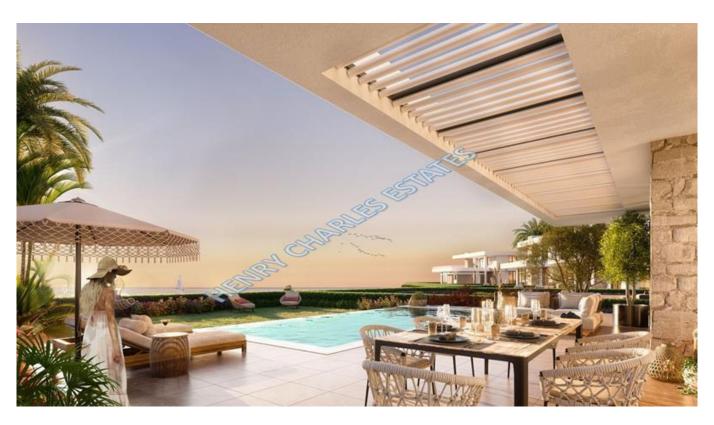

## THREE BEDROOM TWIN VILLAS WITH ROOFTOP TERRACE

THREE BEDROOM TWIN VILLAS WITH ROOFTOP TERRACE These three bedroom twin villas are located on a the sought-after Esentepe area with breathtaking mountain and sea views. The site is conveniently located close many beaches and the renowned Korineum Golf resort. There will be botanical gardens within this private site. Nearby will be other sites from the same construction company, and together they would enjoy a wide range of facilities including sports centre, gym, spa, indoor pools and Turkish Hammam to name a few. Air conditioning is built-in throughout the project, included in the sales price. Building quality is set to meet the highest standards. There is a special attention to flooring, as high quality ceramic tiles are planned to be used throughout the property. Also, bathrooms and terraces will have anti-slip tiles, for safety. Closed living area is 130 m2, closed terrace area is 34 m2, open terrace is 6 m2, rooftop terrace is 78 m2, the site is under construction and is due for delivery in April 2026. Optional areas include 15 m2 garage and 50 m2 pool. Payment plan consists of 35% for signing the contract and 65% payments in installments until key handover. Materials 2 Marble windowsills ? Plywood covered with MDF entrance door ? 2.26m high, fitted wardrobes ? Franke or equivalent kitchen sinks ? Boiler and water heating unit ? Air conditioner split unit system ? Anti-slip ceramic tiles ? Fireplace (optional) ? Private swimming pool (optional) ? Garage (optional)