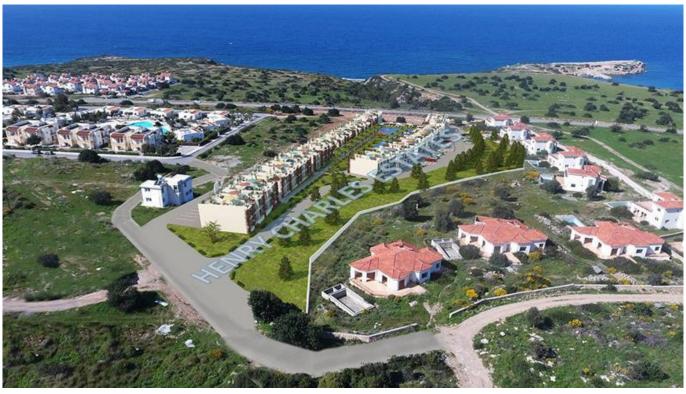

## **LUXURY NEW APARTMENT**

Pearl Island consist of 156 studio apartments: ground floor studio apartments have 35m2 gross area, 8m2 garden terrace. This recently completed studio apartment is ready to move in. Esentepe area known as the most popular village in Northern Cyprus you will find this stunning apartment. With its marvelous mountain view and close range to the sea this is the perfect place for those seeking a peaceful yet luxury life style. There is a communal swimming pool with salt water treatment system on the site and children swimming pool. Walking distance to public beach Esentepe walking distance to supermarket and restaurants, 2 minutes drive to Esentepe village, 3 minutes to the Pharmacy, 5 minutes to Korineum Golf Club and only 25 km to Kyrenia city center 35-40 minutes to Ercan Airport and 1hour 10 minutes to Larnaca Airport