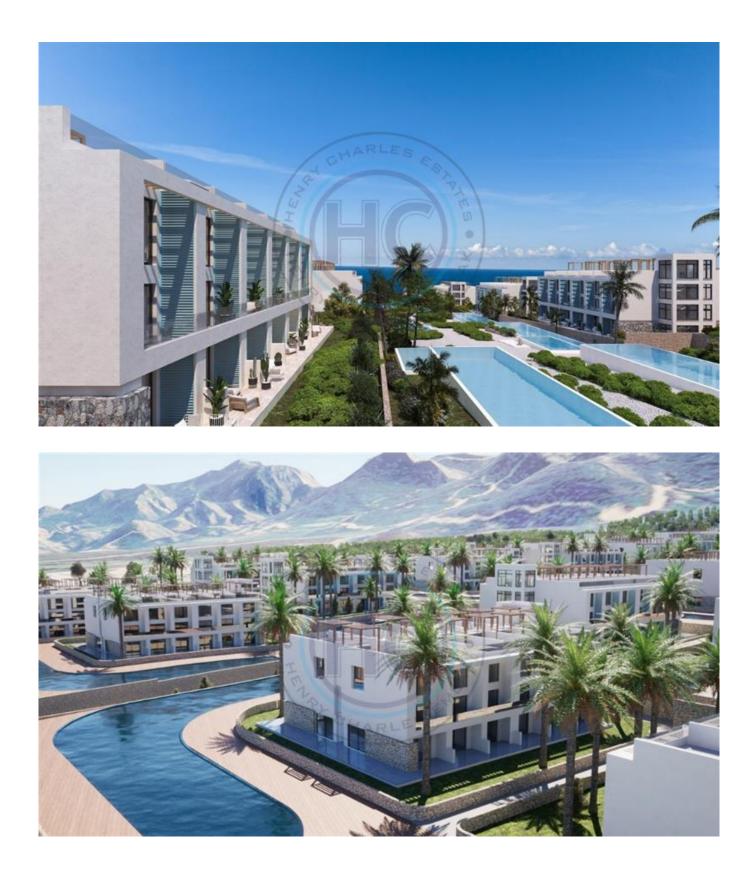

## LUXURY TWO BEDROOM GARDEN APARTMENTS

Introducing a collection of beautifully designed Mediterranean apartments & amp; bungalows, this exclusive project will have uninterrupted views of the Mediterranean sea and the mountains. The project is to be constructed on a plot of 267,600m², with 200,000m² of green areas, and a spacious entrance located 30 meters from the main road, with wonderful landscaped gardens. The 2 bedroom garden apartments comprise of an open plan lounge & amp; kitchen with terrace & amp; garden access, and a shower wc. On-site facilities include: Various leisure facilities, communal swimming pool, waterfalls, childrens playground, communal gardens, yoga and meditation rooms, sauna and steam rooms, wellness centre, stations for electric vehicles, management office, supermarket, shops, lounges for food and drink, bike & amp; running track. Location: 250 meters by the sea, Kyrenia: 37 min, Famagusta: 39 minutes, Iskele: 31 min, Ercan Airport: 42 min Payment plan: 30% prepayment, 6 months break, 10% payment, break 6 months, 10% payment, And the balance of 50% payment for interest-free installments for 36 months Completion -2027