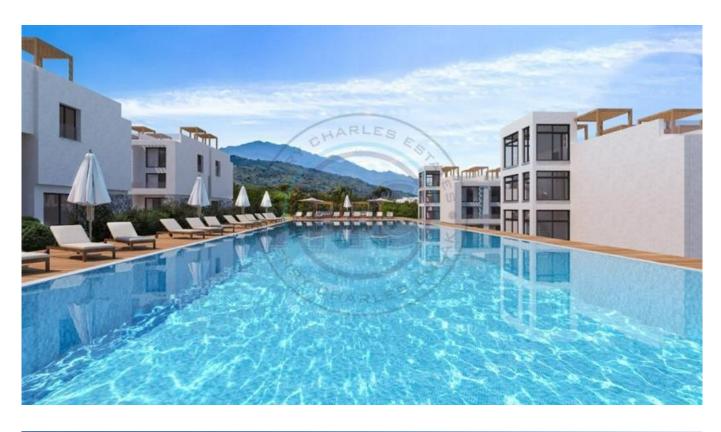

## LUXURY TWO BEDROOM GARDEN APARTMENTS

Introducing a collection of beautifully designed Mediterranean apartments & amp; bungalows, this exclusive project will have uninterrupted views of the Mediterranean sea and the mountains. The project is to be constructed on a plot of 267,600m², with 200,000m² of green areas, and a spacious entrance located 30 meters from the main road, with wonderful landscaped gardens. The 2 bedroom garden apartments comprise of an open plan lounge & amp; kitchen with terrace & amp; garden access, and a shower wc. On-site facilities include: Various leisure facilities, communal swimming pool, waterfalls, childrens playground, communal gardens, yoga and meditation rooms, sauna and steam rooms, wellness centre, stations for electric vehicles, management office, supermarket, shops, lounges for food and drink, bike & amp; running track. Location: 250 meters by the sea, Kyrenia: 37 min, Famagusta: 39 minutes, Iskele: 31 min, Ercan Airport: 42 min Payment plan: 30% prepayment, 6 months break, 10% payment, break 6 months, 10% payment, And the balance of 50% payment for interest-free installments for 36 months Completion -2027