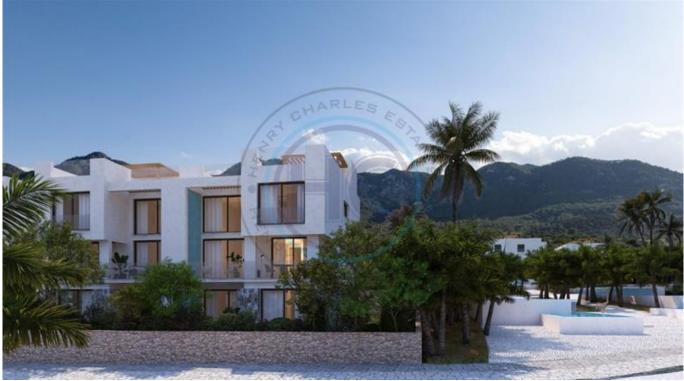

## LUXURY TWO BEDROOM GARDEN APARTMENTS

Introducing a collection of beautifully designed Mediterranean apartments & amp; bungalows, this exclusive project will have uninterrupted views of the Mediterranean sea and the mountains. The project is to be constructed on a plot of 267,600m², with 200,000m² of green areas, and a spacious entrance located 30 meters from the main road, with wonderful landscaped gardens. The 2 bedroom garden apartments comprise of an open plan lounge & amp; kitchen with terrace & amp; garden access, and a shower wc. On-site facilities include: Various leisure facilities, communal swimming pool, waterfalls, childrens playground, communal gardens, yoga and meditation rooms, sauna and steam rooms, wellness centre, stations for electric vehicles, management office, supermarket, shops, lounges for food and drink, bike & amp; running track. Location: 250 meters by the sea, Kyrenia: 37 min, Famagusta: 39 minutes, Iskele: 31 min, Ercan Airport: 42 min Payment plan: 30% prepayment, 6 months break, 10% payment, break 6 months, 10% payment, And the balance of 50% payment for interest-free installments for 36 months Completion -2027