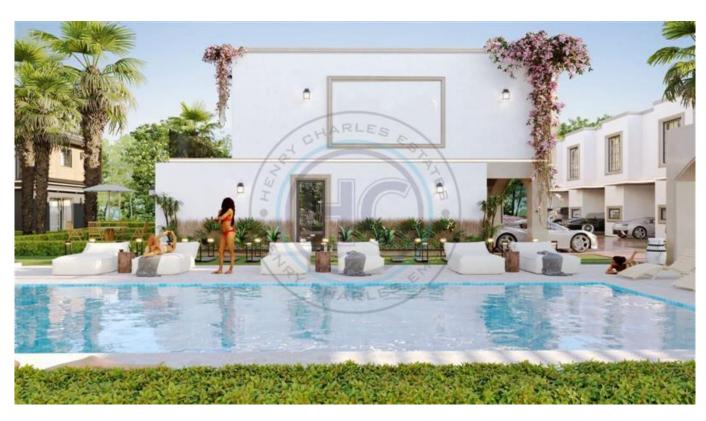

## 3 BEDROOM TOWNHOUSES WITH COMMUNAL POOL IN LAPTA

These elegant townhouses are currently under construction just positioned 450 metres from the sea and are ideal as a holiday home or suitable for permanent living, with a choice of two and three bedrooms. The three bedroom houses offer open plan living areas which include a lounge and kitchen/diner, the lounge has terrace and garden access, there is also a guest wc. There are three bedrooms and a family bathroom wc. Each property has covered parking area for 1 car. There is a communal swimming pool and communal gardens. The development is currently under construction with payment plan available, estimated completion within 18 months (end of 2024)