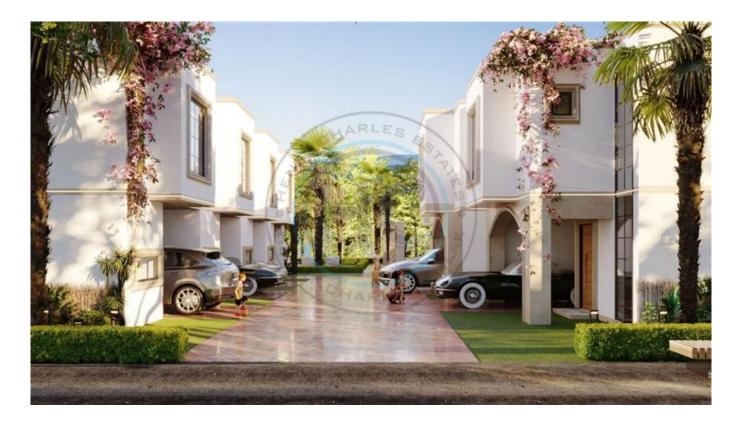

## 3 BEDROOM TOWNHOUSES WITH COMMUNAL POOL IN LAPTA

These elegant townhouses are currently under construction just positioned 450 metres from the sea and are ideal as a holiday home or suitable for permanent living, with a choice of two and three bedrooms. The three bedroom houses offer open plan living areas which include a lounge and kitchen/diner, the lounge has terrace and garden access, there is also a guest wc. There are three bedrooms and a family bathroom wc. Each property has covered parking area for 1 car. There is a communal swimming pool and communal gardens. The development is currently under construction with payment plan available, estimated completion within 18 months (end of 2024)