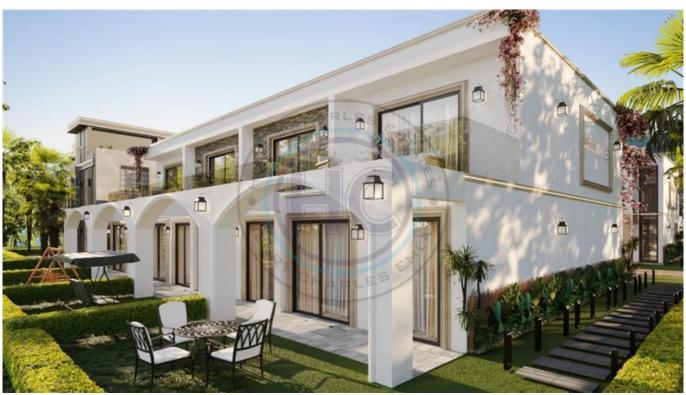

## 3 BEDROOM TOWNHOUSES WITH COMMUNAL POOL IN LAPTA

These elegant townhouses are currently under construction just positioned 450 metres from the sea and are ideal as a holiday home or suitable for permanent living, with a choice of two and three bedrooms. The three bedroom houses offer open plan living areas which include a lounge and kitchen/diner, the lounge has terrace and garden access, there is also a guest wc. There are three bedrooms and a family bathroom wc. Each property has covered parking area for 1 car. There is a communal swimming pool and communal gardens. The development is currently under construction with payment plan available, estimated completion within 18 months (end of 2024)