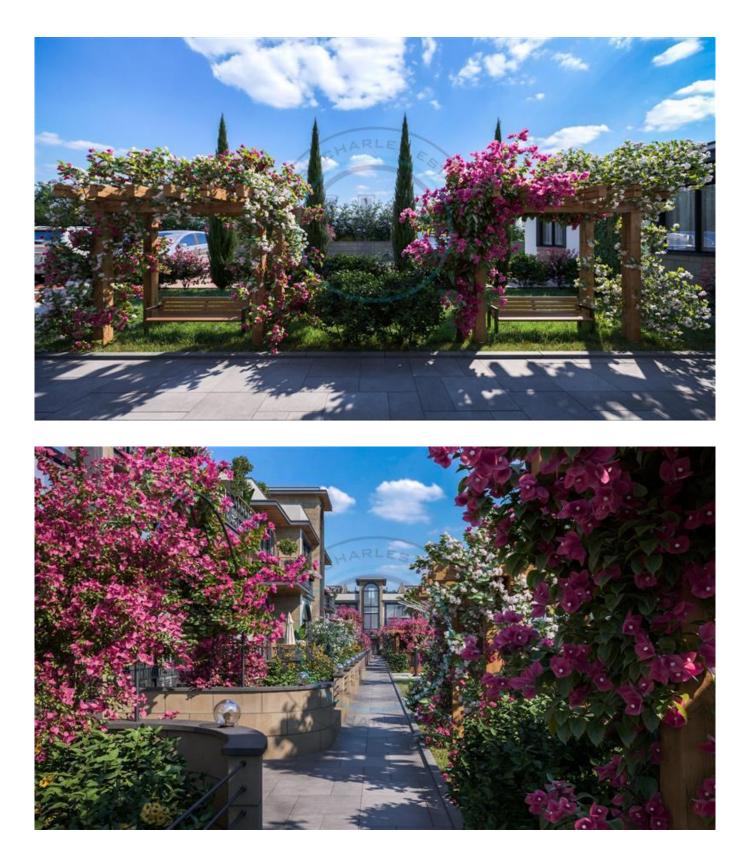

## TWO BEDROOM GARDEN AND TERRACED APARTMENTS

Only 500 meters from the sea and surrounded by greenery, this is a new Project in Lapta, west of Kyrenia. There are two types of apartments: the ones on the ground floor have gardens and the upper floor apartments have rooftop terraces. They consist of an equipped kitchen, bedrooms with laminate flooring, bathroom and kitchen with natural marble granite stone and heated floors. Decorative suspended ceilings come with LED lighting, there is electric water drainage system on the terraces and a huge communal swimming pool. Total Area and prices are changing . Call us today to take your place in this project.