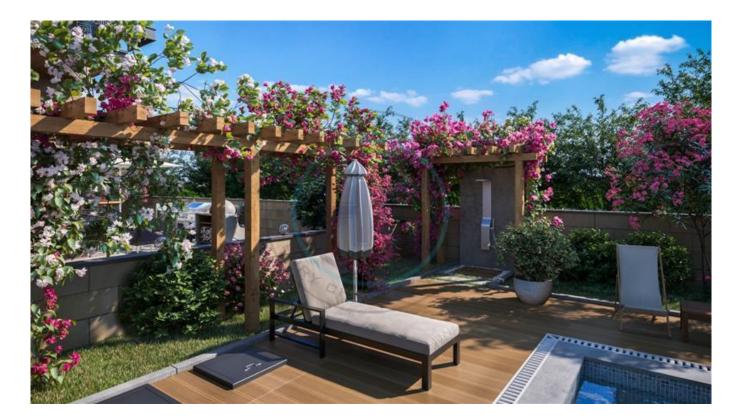

## TWO BEDROOM GARDEN AND TERRACED APARTMENTS

Only 500 meters from the sea and surrounded by greenery, this is a new Project in Lapta, west of Kyrenia. There are two types of apartments: the ones on the ground floor have gardens and the upper floor apartments have rooftop terraces. They consist of an equipped kitchen, bedrooms with laminate flooring, bathroom and kitchen with natural marble granite stone and heated floors. Decorative suspended ceilings come with LED lighting, there is electric water drainage system on the terraces and a huge communal swimming pool. Total Area and prices are changing . Call us today to take your place in this project.