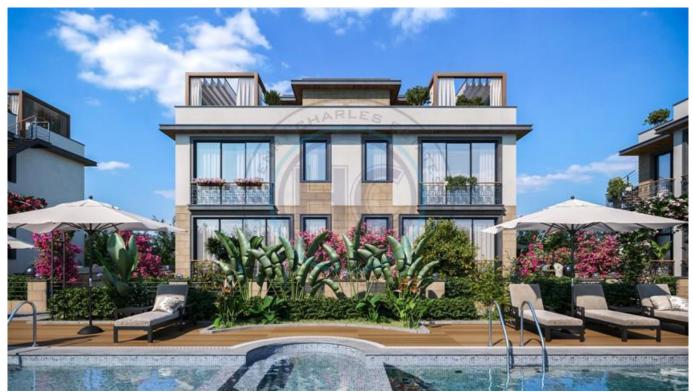

## TWO BEDROOM GARDEN AND TERRACED APARTMENTS

Only 500 meters from the sea and surrounded by greenery, this is a new Project in Lapta, west of Kyrenia. There are two types of apartments: the ones on the ground floor have gardens and the upper floor apartments have rooftop terraces. They consist of an equipped kitchen, bedrooms with laminate flooring, bathroom and kitchen with natural marble granite stone and heated floors. Decorative suspended ceilings come with LED lighting, there is electric water drainage system on the terraces and a huge communal swimming pool. Total Area and prices are changing . Call us today to take your place in this project.