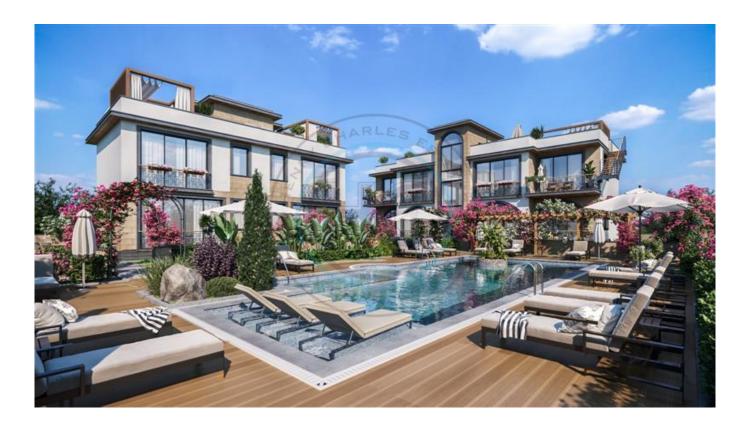

## TWO BEDROOM GARDEN AND TERRACED APARTMENTS

Only 500 meters from the sea and surrounded by greenery, this is a new Project in Lapta, west of Kyrenia. There are two types of apartments: the ones on the ground floor have gardens and the upper floor apartments have rooftop terraces. They consist of an equipped kitchen, bedrooms with laminate flooring, bathroom and kitchen with natural marble granite stone and heated floors. Decorative suspended ceilings come with LED lighting, there is electric water drainage system on the terraces and a huge communal swimming pool. Total Area and prices are changing . Call us today to take your place in this project.