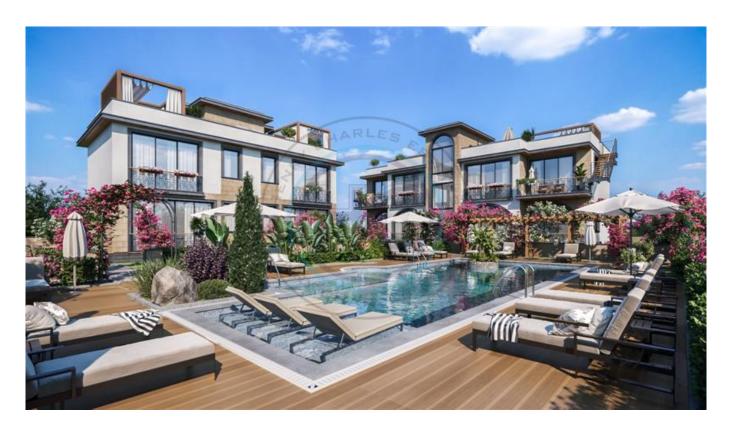

## TWO BEDROOM SEMI-DETACHED HOUSES

Only 500 meters from the sea and surrounded by greenery, this is a new Project in Lapta, west of Kyrenia. There are two types of apartments: the ones on the ground floor have gardens and the upper floor apartments have rooftop terraces. They consist of an equipped kitchen, bedrooms with laminate flooring, bathroom and kitchen with natural marble granite stone and heated floors. Decorative suspended ceilings come with LED lighting, there is electric water drainage system on the terraces and a huge commumal swimming pool. Call us today to take your place in this project.