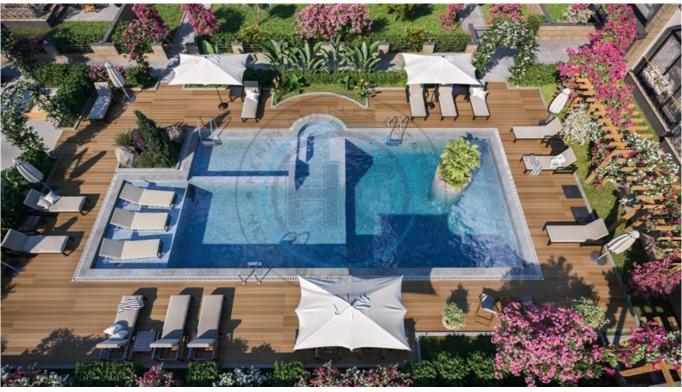

## TWO BEDROOM SEMI-DETACHED HOUSES

Only 500 meters from the sea and surrounded by greenery, this is a new Project in Lapta, west of Kyrenia. There are two types of apartments: the ones on the ground floor have gardens and the upper floor apartments have rooftop terraces. They consist of an equipped kitchen, bedrooms with laminate flooring, bathroom and kitchen with natural marble granite stone and heated floors. Decorative suspended ceilings come with LED lighting, there is electric water drainage system on the terraces and a huge commumal swimming pool. Call us today to take your place in this project.