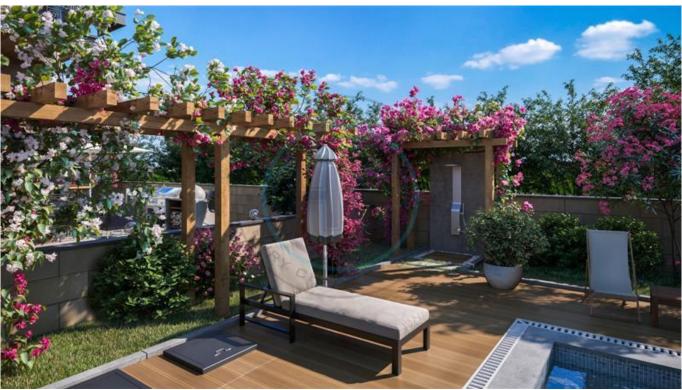

## TWO BEDROOM SEMI-DETACHED HOUSES

Only 500 meters from the sea and surrounded by greenery, this is a new Project in Lapta, west of Kyrenia. There are two types of apartments: the ones on the ground floor have gardens and the upper floor apartments have rooftop terraces. They consist of an equipped kitchen, bedrooms with laminate flooring, bathroom and kitchen with natural marble granite stone and heated floors. Decorative suspended ceilings come with LED lighting, there is electric water drainage system on the terraces and a huge commumal swimming pool. Call us today to take your place in this project.