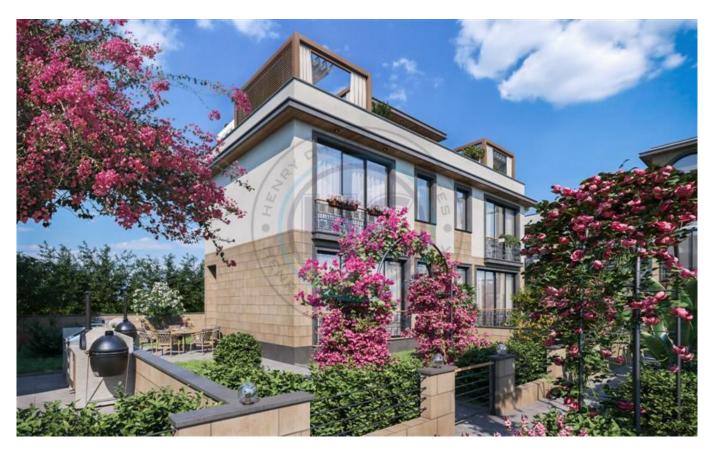

## TWO BEDROOM SEMI-DETACHED HOUSES

Only 500 meters from the sea and surrounded by greenery, this is a new Project in Lapta, west of Kyrenia. There are two types of apartments: the ones on the ground floor have gardens and the upper floor apartments have rooftop terraces. They consist of an equipped kitchen, bedrooms with laminate flooring, bathroom and kitchen with natural marble granite stone and heated floors. Decorative suspended ceilings come with LED lighting, there is electric water drainage system on the terraces and a huge commumal swimming pool. Call us today to take your place in this project.