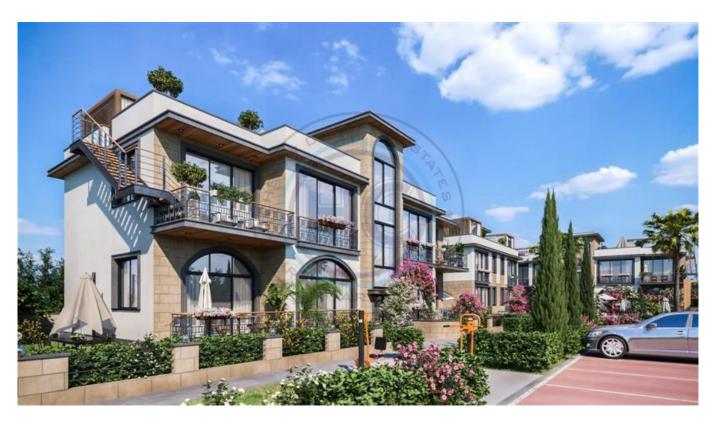

## TWO BEDROOM SEMI-DETACHED HOUSES

Only 500 meters from the sea and surrounded by greenery, this is a new Project in Lapta, west of Kyrenia. There are two types of apartments: the ones on the ground floor have gardens and the upper floor apartments have rooftop terraces. They consist of an equipped kitchen, bedrooms with laminate flooring, bathroom and kitchen with natural marble granite stone and heated floors. Decorative suspended ceilings come with LED lighting, there is electric water drainage system on the terraces and a huge commumal swimming pool. Call us today to take your place in this project.