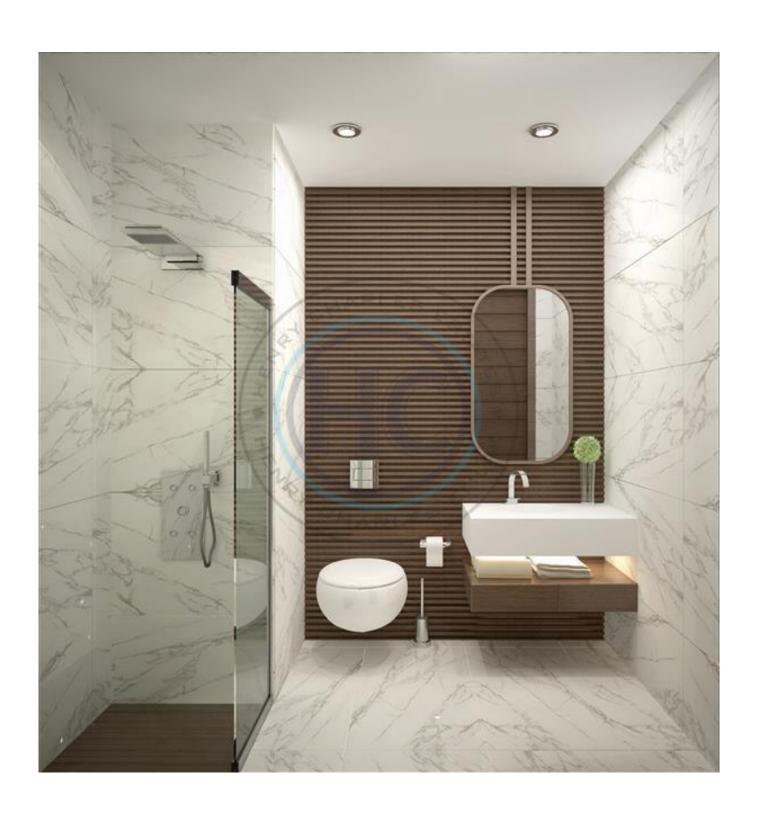

## TWO BEDROOM APARTMENT IN GRAND SAPPHIRE BLOCK C 9TH FLOOR

TWO BEDROOM APARTMENT IN GRAND SAPPHIRE BLOCK C 9TH FLOOR, SOUTH EAST This two bedroom apartment is located on a site with fantastic facilities, and only 300 meters from the sandy beaches of Long Beach. The building is equipped with fast elevators, generators, outdoor parking areas, central water system, central internet connection, central hydrophore system, and a central satellite system. For a reasonable price, owner of this apartment will be blessed with the daily chance of watching #1 beach in North Cyprus from their terrace from two sides: South East orientation. Key notes ② Views: Sea view & Dity view ② Building: Block C ② Floor: 9th floor ② Orientation: South East This unit is part-furnished with the following white goods: ② Fridge ② Oven ② Cooker ② Hood ② Washing Machine Total living area is 112 m², the site is under construction and is due for delivery in November 2024. Site Facilities ③ Indoor & Dity outdoor pools ③ Indoor & Dity outdoor children's playgrounds ③ Gym and sports centre ③ Markets and shops ③ Cafes and restaurants