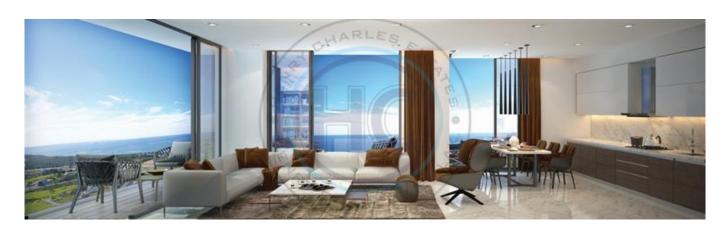

## TWO BEDROOM APARTMENT IN GRAND SAPPHIRE BLOCK C 9TH FLOOR

TWO BEDROOM APARTMENT IN GRAND SAPPHIRE BLOCK C 9TH FLOOR, SOUTH EAST This two bedroom apartment is located on a site with fantastic facilities, and only 300 meters from the sandy beaches of Long Beach. The building is equipped with fast elevators, generators, outdoor parking areas, central water system, central internet connection, central hydrophore system, and a central satellite system. For a reasonable price, owner of this apartment will be blessed with the daily chance of watching #1 beach in North Cyprus from their terrace from two sides: South East orientation. Key notes ② Views: Sea view & Dity view ② Building: Block C ② Floor: 9th floor ② Orientation: South East This unit is part-furnished with the following white goods: ② Fridge ② Oven ② Cooker ② Hood ② Washing Machine Total living area is 112 m², the site is under construction and is due for delivery in November 2024. Site Facilities ③ Indoor & Dity outdoor pools ③ Indoor & Dity outdoor children's playgrounds ③ Gym and sports centre ③ Markets and shops ③ Cafes and restaurants