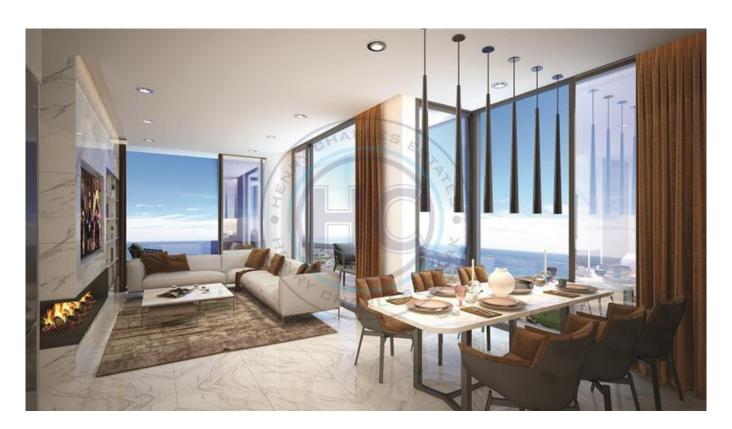

## TWO BEDROOM APARTMENT IN GRAND SAPPHIRE BLOCK C 9TH FLOOR

TWO BEDROOM APARTMENT IN GRAND SAPPHIRE BLOCK C 9TH FLOOR, SOUTH EAST This two bedroom apartment is located on a site with fantastic facilities, and only 300 meters from the sandy beaches of Long Beach. The building is equipped with fast elevators, generators, outdoor parking areas, central water system, central internet connection, central hydrophore system, and a central satellite system. For a reasonable price, owner of this apartment will be blessed with the daily chance of watching #1 beach in North Cyprus from their terrace from two sides: South East orientation. Key notes ② Views: Sea view & Dity view ② Building: Block C ② Floor: 9th floor ② Orientation: South East This unit is part-furnished with the following white goods: ② Fridge ② Oven ② Cooker ② Hood ② Washing Machine Total living area is 112 m², the site is under construction and is due for delivery in November 2024. Site Facilities ③ Indoor & Dity outdoor pools ③ Indoor & Dity outdoor children's playgrounds ③ Gym and sports centre ③ Markets and shops ③ Cafes and restaurants