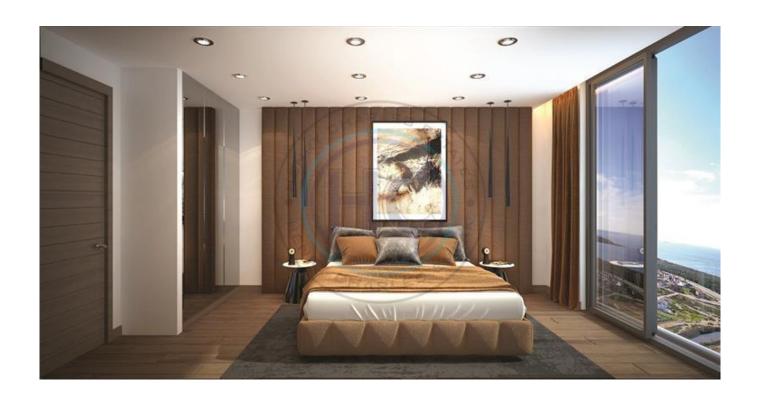

## TWO BEDROOM APARTMENT IN GRAND SAPPHIRE BLOCK C 9TH FLOOR

TWO BEDROOM APARTMENT IN GRAND SAPPHIRE BLOCK C 9TH FLOOR, SOUTH EAST This two bedroom apartment is located on a site with fantastic facilities, and only 300 meters from the sandy beaches of Long Beach. The building is equipped with fast elevators, generators, outdoor parking areas, central water system, central internet connection, central hydrophore system, and a central satellite system. For a reasonable price, owner of this apartment will be blessed with the daily chance of watching #1 beach in North Cyprus from their terrace from two sides: South East orientation. Key notes ② Views: Sea view & Dity view ② Building: Block C ② Floor: 9th floor ② Orientation: South East This unit is part-furnished with the following white goods: ② Fridge ② Oven ② Cooker ② Hood ② Washing Machine Total living area is 112 m², the site is under construction and is due for delivery in November 2024. Site Facilities ③ Indoor & Dity outdoor pools ③ Indoor & Dity outdoor children's playgrounds ③ Gym and sports centre ③ Markets and shops ③ Cafes and restaurants