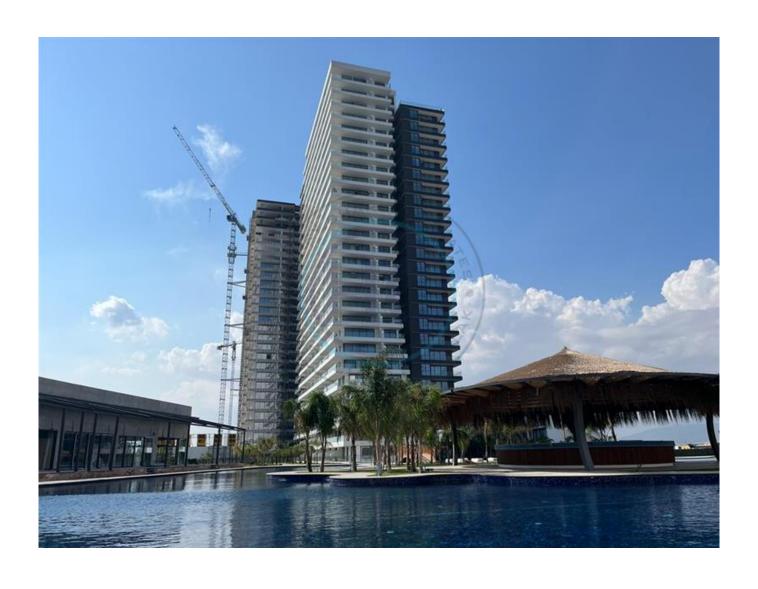

## TWO BEDROOM APARTMENT IN GRAND SAPPHIRE BLOCK C 9TH FLOOR

TWO BEDROOM APARTMENT IN GRAND SAPPHIRE BLOCK C 9TH FLOOR, SOUTH EAST This two bedroom apartment is located on a site with fantastic facilities, and only 300 meters from the sandy beaches of Long Beach. The building is equipped with fast elevators, generators, outdoor parking areas, central water system, central internet connection, central hydrophore system, and a central satellite system. For a reasonable price, owner of this apartment will be blessed with the daily chance of watching #1 beach in North Cyprus from their terrace from two sides: South East orientation. Key notes ② Views: Sea view & Dity view ② Building: Block C ② Floor: 9th floor ② Orientation: South East This unit is part-furnished with the following white goods: ② Fridge ② Oven ② Cooker ② Hood ② Washing Machine Total living area is 112 m², the site is under construction and is due for delivery in November 2024. Site Facilities ③ Indoor & Dity outdoor pools ③ Indoor & Dity outdoor children's playgrounds ③ Gym and sports centre ③ Markets and shops ③ Cafes and restaurants