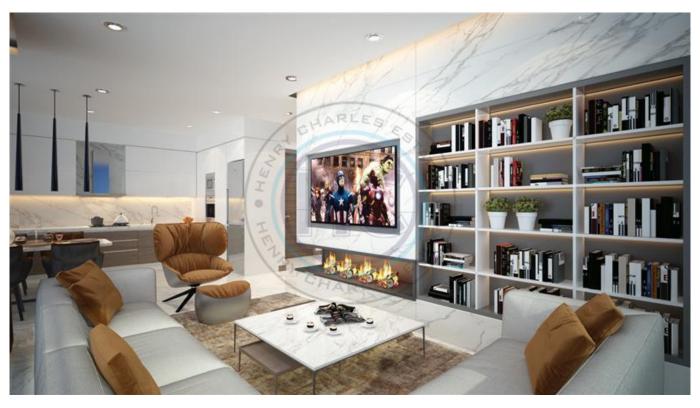

## TWO BEDROOM APARTMENT IN GRAND SAPPHIRE BLOCK C 9TH FLOOR

TWO BEDROOM APARTMENT IN GRAND SAPPHIRE BLOCK C 9TH FLOOR, SOUTH EAST This two bedroom apartment is located on a site with fantastic facilities, and only 300 meters from the sandy beaches of Long Beach. The building is equipped with fast elevators, generators, outdoor parking areas, central water system, central internet connection, central hydrophore system, and a central satellite system. For a reasonable price, owner of this apartment will be blessed with the daily chance of watching #1 beach in North Cyprus from their terrace from two sides: South East orientation. Key notes ② Views: Sea view & Dity view ② Building: Block C ② Floor: 9th floor ② Orientation: South East This unit is part-furnished with the following white goods: ② Fridge ② Oven ② Cooker ② Hood ② Washing Machine Total living area is 112 m², the site is under construction and is due for delivery in November 2024. Site Facilities ③ Indoor & Dity outdoor pools ③ Indoor & Dity outdoor children's playgrounds ③ Gym and sports centre ③ Markets and shops ③ Cafes and restaurants