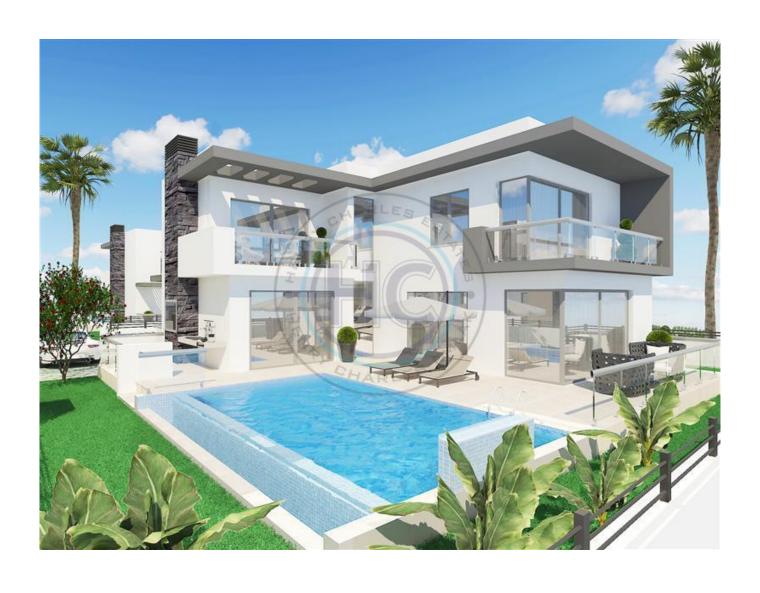

## LUXURY NEW HOMES NEAR CRATOS HOTEL

We are thrilled to offer this amazing new project that will be the perfect pairing with the name, meaning and all the beauty that Ozanköy has to offer. The project has been specially designed to ensure the usage of eco-friendly materials. Features include: 230m2 closed area, every plot 530m2 to 580m2, Insulated, Custom Designed Ceiling & Designed Ceiling & System, All Bedrooms with En-Suite, Central Heating infrastructure, Internet & Designed Ceiling & System, Felephone Infrastructure, fireplace, swimming pool. COMPLETION JUNE 2026 \*\*VIEW & DISAPPOINTMENT\*\*