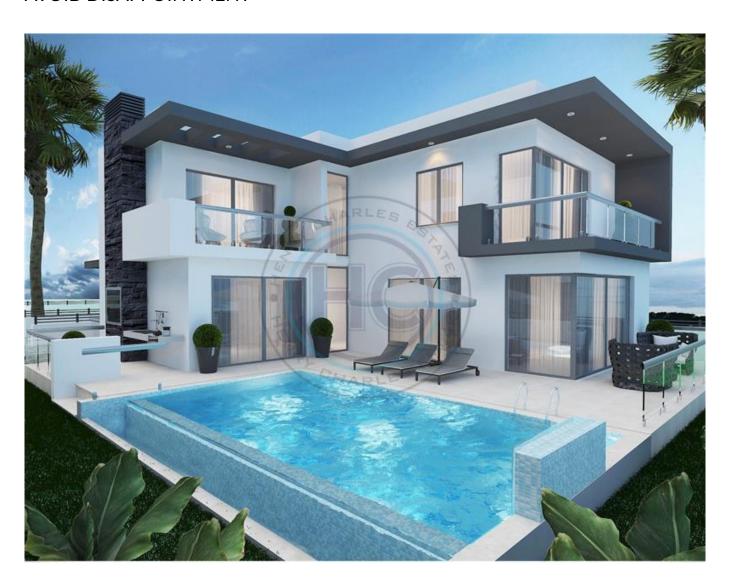

## LUXURY NEW HOMES NEAR CRATOS HOTEL

We are thrilled to offer this amazing new project that will be the perfect pairing with the name, meaning and all the beauty that Ozanköy has to offer. The project has been specially designed to ensure the usage of eco-friendly materials. Features include: 230m2 closed area, every plot 530m2 to 580m2, Insulated, Custom Designed Ceiling & Designed Ceiling & System, All Bedrooms with En-Suite, Central Heating infrastructure, Internet & Designed Ceiling & System, Felephone Infrastructure, fireplace, swimming pool. COMPLETION JUNE 2026 \*\*VIEW & DISAPPOINTMENT\*\*