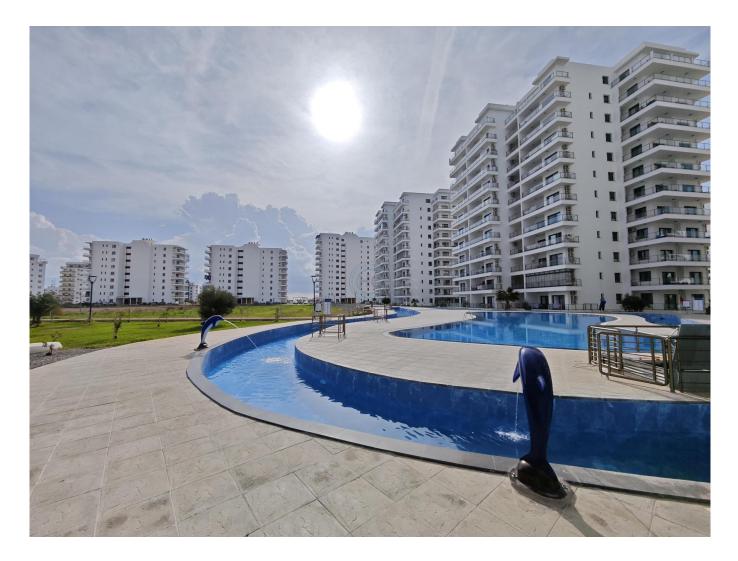

## 60 m<sup>2</sup> STUDIO IN CAESAR RESORT PHASE 4 (VAT included)

60 m² STUDIO IN CAESAR RESORT PHASE 4 This studio with a separate space for bed, making it almost like a one-bed for the price of a studio, is located in the sough-after Long Beach area, on Caesar Resort phase 4, with many facilities included in the monthly maintenance fee: gym membership, access to indoor pool and sauna, children's playgrounds and kids club. Closed area is 52 m² and terrace area is 8.2 m². This property is oriented to face the new pool and entertainment area, hence making it a great 'buy to let' investment. Signing up with a good management system, you may receive a steady income from daily and weekly rentals received from tourists, or you may go long-term and rent it out two receive 6 months or a year of rentals in advance. As for a potential full-time residency, the large area of this studio unit, as well as the space allocated for the bed, make it no different than a one bedroom apartment, for the price of a studio. Included in the price are ? New Caesar contract ? 5% VAT ? Electricity connection ? Water connection Total living area is 60 m², the unit has been newly delivered, never lived in before, and is ready to be transferred to the new owner. Maintenance fee for large studio is & pound;63 per month or & pound;756 per year for the 2024-2026 period. Site facilities ? Walking distance to the beach ? Many outdoor pools ? Indoor pool ? Gym & amp; Sauna ? Spa ? On-Site Cafes and Restaurants ? Children's playgrounds 2 Kids Club 2 Shuttle service to other Caesar sites