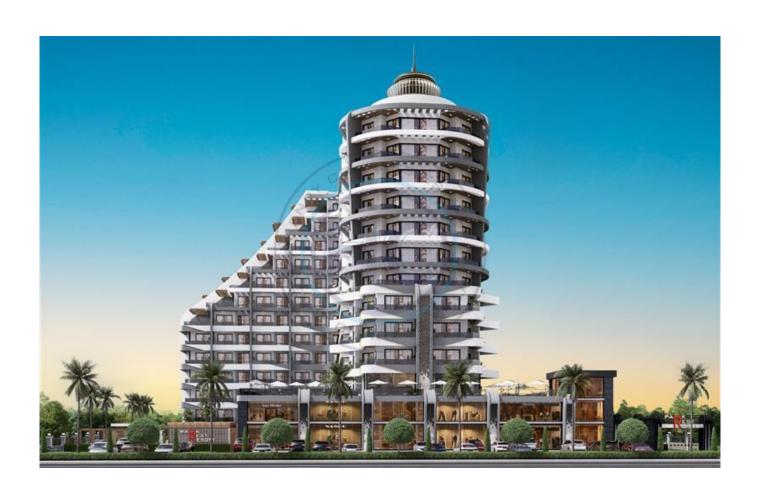

## LUXURY 2+1 APARTMENT IN PARK REST RESORT; LEFKE

Introducing another exceptional investment opportunity situated in Lefke, a region with untouched nature and stunning sandy beaches, featuring numerous shops and social infrastructure facilities. It is located 77 kilometers from Ercan International Airport and 66 kilometers from the center of Girne, with the European University just 2 kilometers away. Surrounded by picturesque nature and tranquility, the residence promises incredible comfort and is perfect for family living. The complex occupies a substantial 5,000m² and is to be elegantly landscaped with exotic trees, shrubs and flowers. The project incorporates all elements of elite housing, offering comfort, luxury and elegance in a single 14-storey block of 248 apartments (studio, one and two bedroom) each offering numerous benefits with an exquisite design, high quality fixtures and fittings, high rental potential and breathtaking views from almost every apartment. Infrastructure includes: Indoor & Dool, Children's swimming pool, & Dool, & Doo bath (hamam), Mini club, Fitness, Air conditioning in every room, CCTV Cameras, Video intercom, beach & amp; beach bar. Start of construction: 06.30.2024 - Project delivery: 30.06.2027 Down payment 35%, with the possibility of paying the remaining amount in installments until the end of construction.