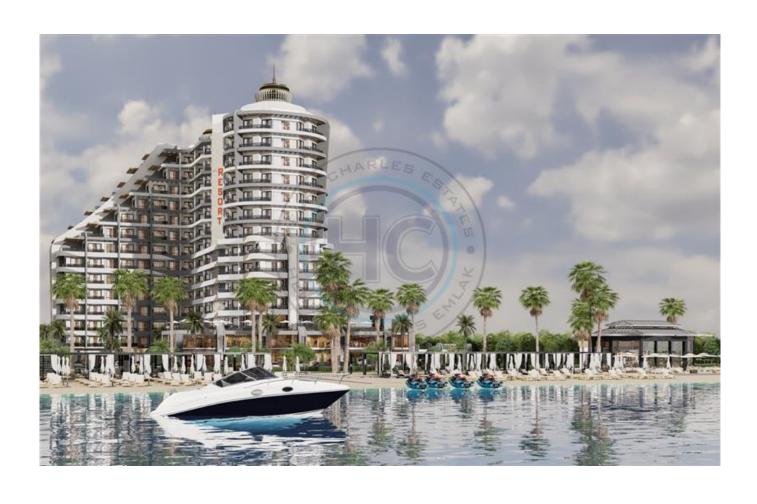

## LUXURY 2+1 APARTMENT IN PARK REST RESORT; LEFKE

Introducing another exceptional investment opportunity situated in Lefke, a region with untouched nature and stunning sandy beaches, featuring numerous shops and social infrastructure facilities. It is located 77 kilometers from Ercan International Airport and 66 kilometers from the center of Girne, with the European University just 2 kilometers away. Surrounded by picturesque nature and tranquility, the residence promises incredible comfort and is perfect for family living. The complex occupies a substantial 5,000m² and is to be elegantly landscaped with exotic trees, shrubs and flowers. The project incorporates all elements of elite housing, offering comfort, luxury and elegance in a single 14-storey block of 248 apartments (studio, one and two bedroom) each offering numerous benefits with an exquisite design, high quality fixtures and fittings, high rental potential and breathtaking views from almost every apartment. Infrastructure includes: Indoor & Dool, Children's swimming pool, & Dool, & Doo bath (hamam), Mini club, Fitness, Air conditioning in every room, CCTV Cameras, Video intercom, beach & amp; beach bar. Start of construction: 06.30.2024 - Project delivery: 30.06.2027 Down payment 35%, with the possibility of paying the remaining amount in installments until the end of construction.