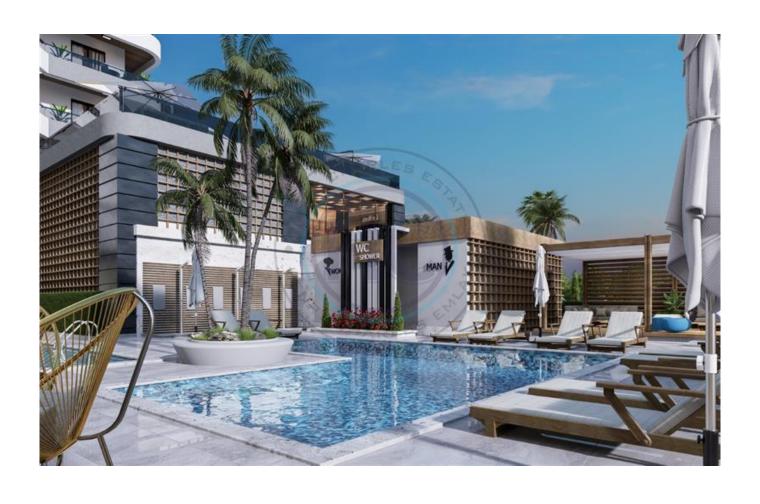

## LUXURY 2+1 APARTMENT IN PARK REST RESORT; LEFKE

Introducing another exceptional investment opportunity situated in Lefke, a region with untouched nature and stunning sandy beaches, featuring numerous shops and social infrastructure facilities. It is located 77 kilometers from Ercan International Airport and 66 kilometers from the center of Girne, with the European University just 2 kilometers away. Surrounded by picturesque nature and tranquility, the residence promises incredible comfort and is perfect for family living. The complex occupies a substantial 5,000m² and is to be elegantly landscaped with exotic trees, shrubs and flowers. The project incorporates all elements of elite housing, offering comfort, luxury and elegance in a single 14-storey block of 248 apartments (studio, one and two bedroom) each offering numerous benefits with an exquisite design, high quality fixtures and fittings, high rental potential and breathtaking views from almost every apartment. Infrastructure includes: Indoor & Dool, Children's swimming pool, & Dool, & Doo bath (hamam), Mini club, Fitness, Air conditioning in every room, CCTV Cameras, Video intercom, beach & amp; beach bar. Start of construction: 06.30.2024 - Project delivery: 30.06.2027 Down payment 35%, with the possibility of paying the remaining amount in installments until the end of construction.