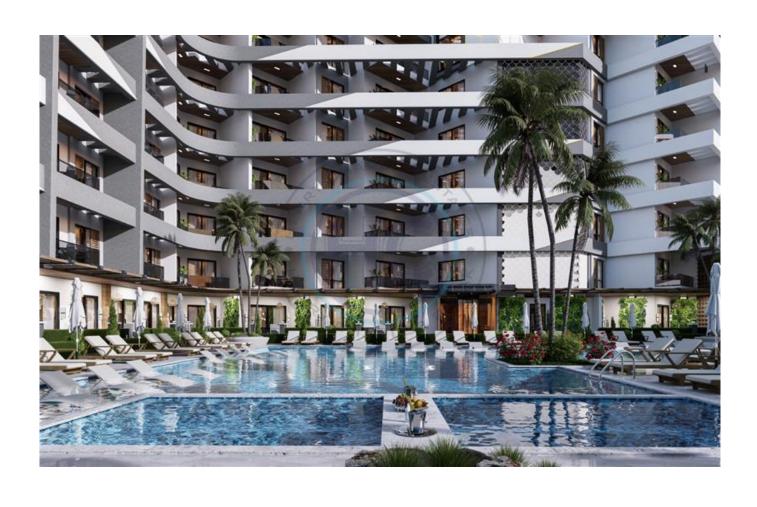

## LUXURY 2+1 APARTMENT IN PARK REST RESORT; LEFKE

Introducing another exceptional investment opportunity situated in Lefke, a region with untouched nature and stunning sandy beaches, featuring numerous shops and social infrastructure facilities. It is located 77 kilometers from Ercan International Airport and 66 kilometers from the center of Girne, with the European University just 2 kilometers away. Surrounded by picturesque nature and tranquility, the residence promises incredible comfort and is perfect for family living. The complex occupies a substantial 5,000m² and is to be elegantly landscaped with exotic trees, shrubs and flowers. The project incorporates all elements of elite housing, offering comfort, luxury and elegance in a single 14-storey block of 248 apartments (studio, one and two bedroom) each offering numerous benefits with an exquisite design, high quality fixtures and fittings, high rental potential and breathtaking views from almost every apartment. Infrastructure includes: Indoor & Dool, Children's swimming pool, & Dool, & Doo bath (hamam), Mini club, Fitness, Air conditioning in every room, CCTV Cameras, Video intercom, beach & amp; beach bar. Start of construction: 06.30.2024 - Project delivery: 30.06.2027 Down payment 35%, with the possibility of paying the remaining amount in installments until the end of construction.