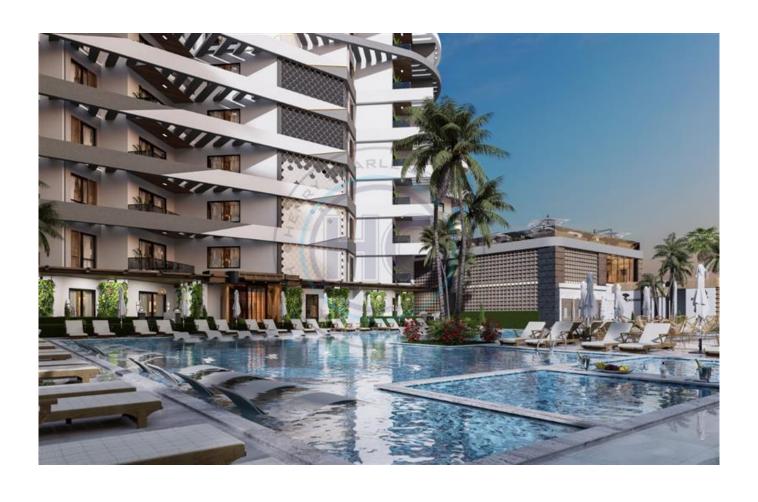

## LUXURY 2+1 APARTMENT IN PARK REST RESORT; LEFKE

Introducing another exceptional investment opportunity situated in Lefke, a region with untouched nature and stunning sandy beaches, featuring numerous shops and social infrastructure facilities. It is located 77 kilometers from Ercan International Airport and 66 kilometers from the center of Girne, with the European University just 2 kilometers away. Surrounded by picturesque nature and tranquility, the residence promises incredible comfort and is perfect for family living. The complex occupies a substantial 5,000m² and is to be elegantly landscaped with exotic trees, shrubs and flowers. The project incorporates all elements of elite housing, offering comfort, luxury and elegance in a single 14-storey block of 248 apartments (studio, one and two bedroom) each offering numerous benefits with an exquisite design, high quality fixtures and fittings, high rental potential and breathtaking views from almost every apartment. Infrastructure includes: Indoor & Dool, Children's swimming pool, & Dool, & Doo bath (hamam), Mini club, Fitness, Air conditioning in every room, CCTV Cameras, Video intercom, beach & amp; beach bar. Start of construction: 06.30.2024 - Project delivery: 30.06.2027 Down payment 35%, with the possibility of paying the remaining amount in installments until the end of construction.