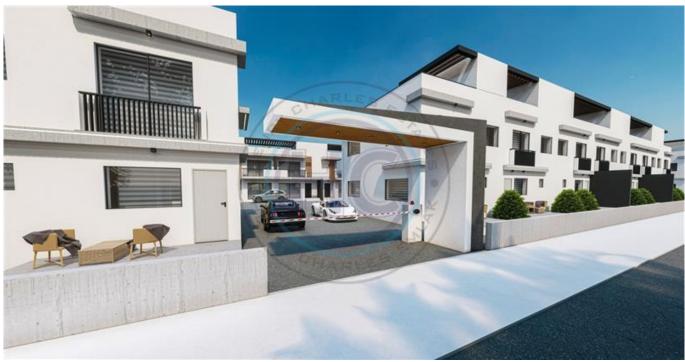

## DUPLEX TWO BEDROOM TOWNHOUSES WITH ROOFTOP TERRACE (ISKELE, NORTH CYPRUS)

We're pleased to present these two bedroom townhouses with rooftop terrace, part of a new project consisting of 35 units in Iskele, North Cyprus. Facilities on the site include an outdoor pool as well as a children's playground. Each unit has a total living area of 165 square metres, of which 107 square metres is closed living area. I Ground floor consists of living room, kitchen, and a bathroom. First floor consists of two bedrooms, and a bathroom. Rooftop terrace has water and electricity for a mini kitchen setup The site is under construction and due for delivery in December 2025. Payment method: 35% upon signing the contract and the remainder in 24 months installments. Site facilities Outdoor pool Children's playground Monthly maintenance fee is 35 GBP