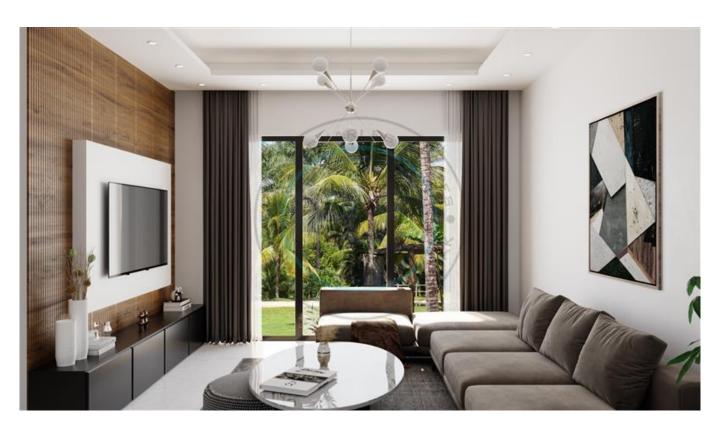

## DUPLEX TWO BEDROOM TOWNHOUSES WITH ROOFTOP TERRACE (ISKELE, NORTH CYPRUS)

We're pleased to present these two bedroom townhouses with rooftop terrace, part of a new project consisting of 35 units in Iskele, North Cyprus. Facilities on the site include an outdoor pool as well as a children's playground. Each unit has a total living area of 165 square metres, of which 107 square metres is closed living area. I Ground floor consists of living room, kitchen, and a bathroom. First floor consists of two bedrooms, and a bathroom. Rooftop terrace has water and electricity for a mini kitchen setup The site is under construction and due for delivery in December 2025. Payment method: 35% upon signing the contract and the remainder in 24 months installments. Site facilities Outdoor pool Children's playground Monthly maintenance fee is 35 GBP