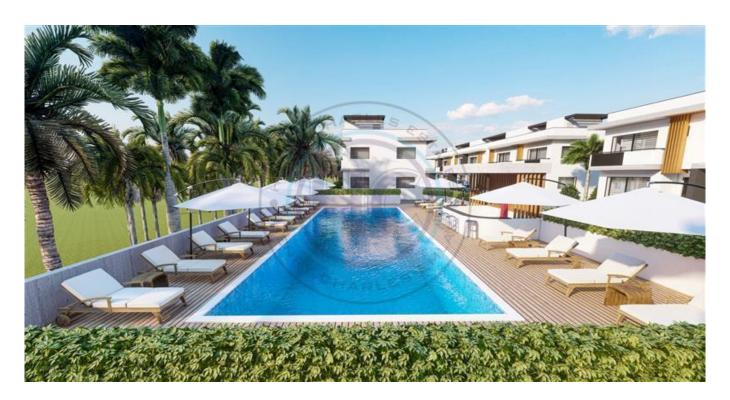

## DUPLEX TWO BEDROOM TOWNHOUSES WITH ROOFTOP TERRACE (ISKELE, NORTH CYPRUS)

We're pleased to present these two bedroom townhouses with rooftop terrace, part of a new project consisting of 35 units in Iskele, North Cyprus. Facilities on the site include an outdoor pool as well as a children's playground. Each unit has a total living area of 165 square metres, of which 107 square metres is closed living area. I Ground floor consists of living room, kitchen, and a bathroom. First floor consists of two bedrooms, and a bathroom. Rooftop terrace has water and electricity for a mini kitchen setup The site is under construction and due for delivery in December 2025. Payment method: 35% upon signing the contract and the remainder in 24 months installments. Site facilities Outdoor pool Children's playground Monthly maintenance fee is 35 GBP