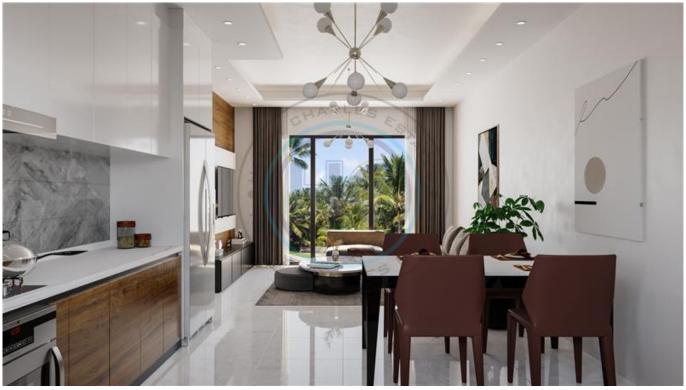

## DUPLEX TWO BEDROOM TOWNHOUSES WITH ROOFTOP TERRACE (ISKELE, NORTH CYPRUS)

We're pleased to present these two bedroom townhouses with rooftop terrace, part of a new project consisting of 35 units in Iskele, North Cyprus. Facilities on the site include an outdoor pool as well as a children's playground. Each unit has a total living area of 165 square metres, of which 107 square metres is closed living area. I Ground floor consists of living room, kitchen, and a bathroom. First floor consists of two bedrooms, and a bathroom. Rooftop terrace has water and electricity for a mini kitchen setup The site is under construction and due for delivery in December 2025. Payment method: 35% upon signing the contract and the remainder in 24 months installments. Site facilities Outdoor pool Children's playground Monthly maintenance fee is 35 GBP