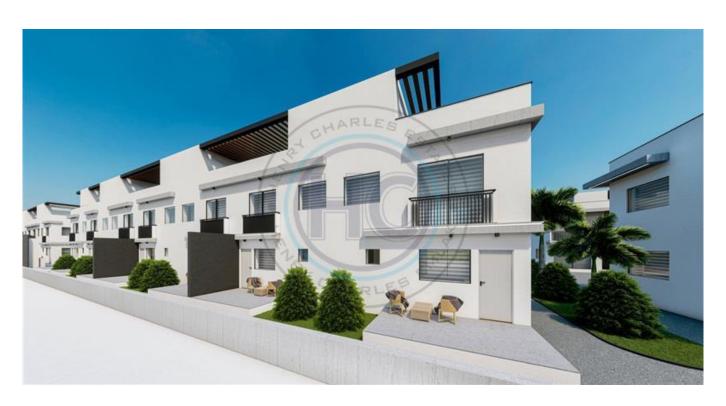

## DUPLEX TWO BEDROOM TOWNHOUSES WITH ROOFTOP TERRACE (ISKELE, NORTH CYPRUS)

We're pleased to present these two bedroom townhouses with rooftop terrace, part of a new project consisting of 35 units in Iskele, North Cyprus. Facilities on the site include an outdoor pool as well as a children's playground. Each unit has a total living area of 165 square metres, of which 107 square metres is closed living area. I Ground floor consists of living room, kitchen, and a bathroom. First floor consists of two bedrooms, and a bathroom. Rooftop terrace has water and electricity for a mini kitchen setup The site is under construction and due for delivery in December 2025. Payment method: 35% upon signing the contract and the remainder in 24 months installments. Site facilities Outdoor pool Children's playground Monthly maintenance fee is 35 GBP