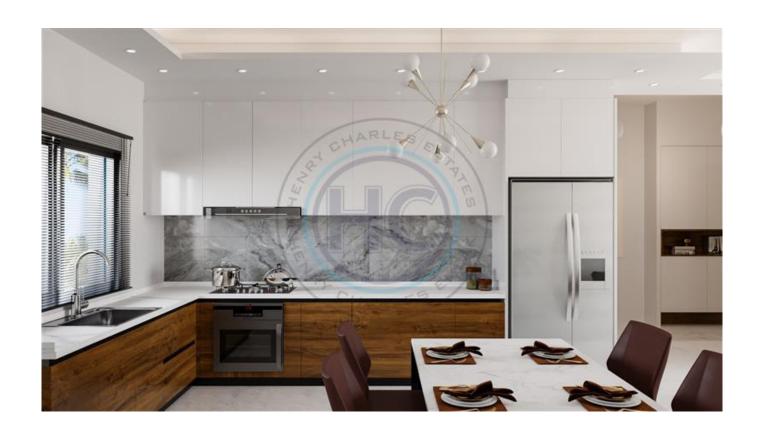

## DUPLEX TWO BEDROOM TOWNHOUSES WITH ROOFTOP TERRACE (ISKELE, NORTH CYPRUS)

We're pleased to present these two bedroom townhouses with rooftop terrace, part of a new project consisting of 35 units in Iskele, North Cyprus. Facilities on the site include an outdoor pool as well as a children's playground. Each unit has a total living area of 165 square metres, of which 107 square metres is closed living area. I Ground floor consists of living room, kitchen, and a bathroom. First floor consists of two bedrooms, and a bathroom. Rooftop terrace has water and electricity for a mini kitchen setup The site is under construction and due for delivery in December 2025. Payment method: 35% upon signing the contract and the remainder in 24 months installments. Site facilities Outdoor pool Children's playground Monthly maintenance fee is 35 GBP