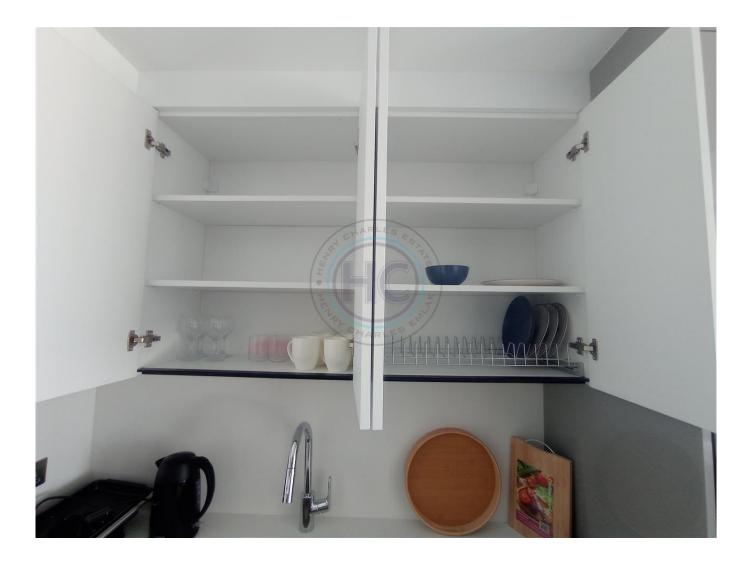

## FULLY FURNISHED STUDIO IN LONG BEACH PANORAMA

LUXURY STUDIO IN PANORAMA, LONG BEACH For rent 860 GBP / 1000 EURO per month 12 months + 1 deposit + 1 commission We're pleased to present this fully furnished studio apartment FOR RENT, located in the prime location of Long Beach area, at walking distance to the beach. Set up for luxury living, everything on this site is set up similar to a 5-star hotel experience: from reception, to fast-paced elevators, exit doors, the studio itself with luxury furniture package, as well as infinity pool and cafe&bar on the rooftop terrace. Beach and parks are at walking distance, three hospitals at 1-16 minute drive distances, a wide range of cafes and restaurants are at walking distance, shops and supermarkets nearby. Location: Panorama Long Beach Block: B Floor: 2nd floor Orientation: South Included in the price: I Comes fully furnished I Monthly maintenance fee included Site Facilities: I Infinity pool (rooftop terrace) Cafe & amp; Bar (rooftop terrace) Restaurant Reception, housekeeping, dry cleaning Generator Smoke & amp; fire detector Gated site with 24/7 security