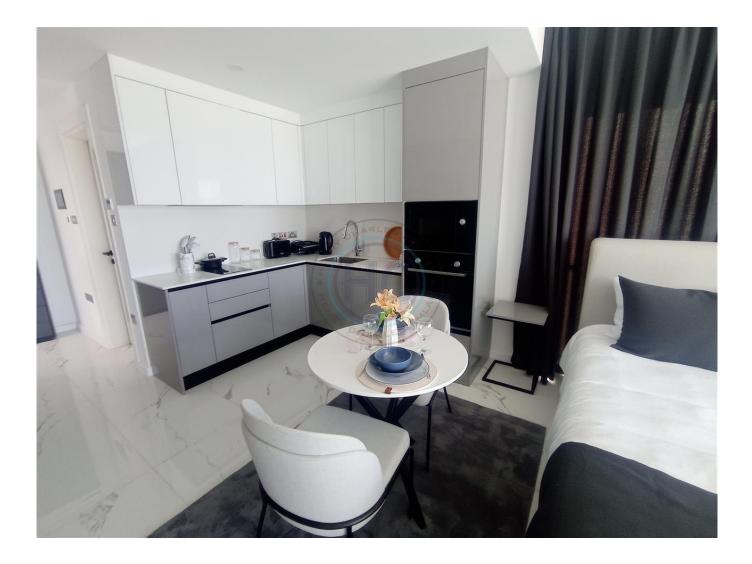

## FULLY FURNISHED STUDIO IN LONG BEACH PANORAMA

LUXURY STUDIO IN PANORAMA, LONG BEACH For rent 860 GBP / 1000 EURO per month 12 months + 1 deposit + 1 commission We're pleased to present this fully furnished studio apartment FOR RENT, located in the prime location of Long Beach area, at walking distance to the beach. Set up for luxury living, everything on this site is set up similar to a 5-star hotel experience: from reception, to fast-paced elevators, exit doors, the studio itself with luxury furniture package, as well as infinity pool and cafe&bar on the rooftop terrace. Beach and parks are at walking distance, three hospitals at 1-16 minute drive distances, a wide range of cafes and restaurants are at walking distance, shops and supermarkets nearby. Location: Panorama Long Beach Block: B Floor: 2nd floor Orientation: South Included in the price: I Comes fully furnished I Monthly maintenance fee included Site Facilities: I Infinity pool (rooftop terrace) Cafe & amp; Bar (rooftop terrace) Restaurant Reception, housekeeping, dry cleaning Generator Smoke & amp; fire detector Gated site with 24/7 security