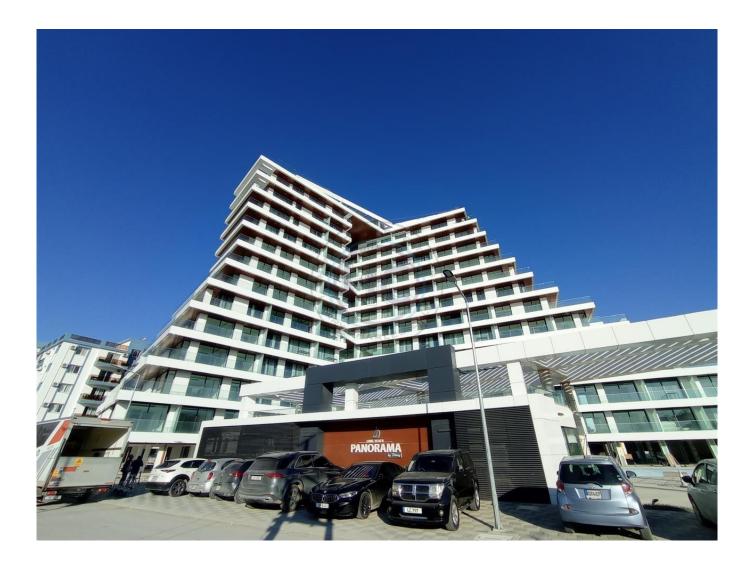

## FULLY FURNISHED STUDIO IN LONG BEACH PANORAMA

LUXURY STUDIO IN PANORAMA, LONG BEACH For rent 860 GBP / 1000 EURO per month 12 months + 1 deposit + 1 commission We're pleased to present this fully furnished studio apartment FOR RENT, located in the prime location of Long Beach area, at walking distance to the beach. Set up for luxury living, everything on this site is set up similar to a 5-star hotel experience: from reception, to fast-paced elevators, exit doors, the studio itself with luxury furniture package, as well as infinity pool and cafe&bar on the rooftop terrace. Beach and parks are at walking distance, three hospitals at 1-16 minute drive distances, a wide range of cafes and restaurants are at walking distance, shops and supermarkets nearby. Location: Panorama Long Beach Block: B Floor: 2nd floor Orientation: South Included in the price: I Comes fully furnished I Monthly maintenance fee included Site Facilities: I Infinity pool (rooftop terrace) Cafe & amp; Bar (rooftop terrace) Restaurant Reception, housekeeping, dry cleaning Generator Smoke & amp; fire detector Gated site with 24/7 security