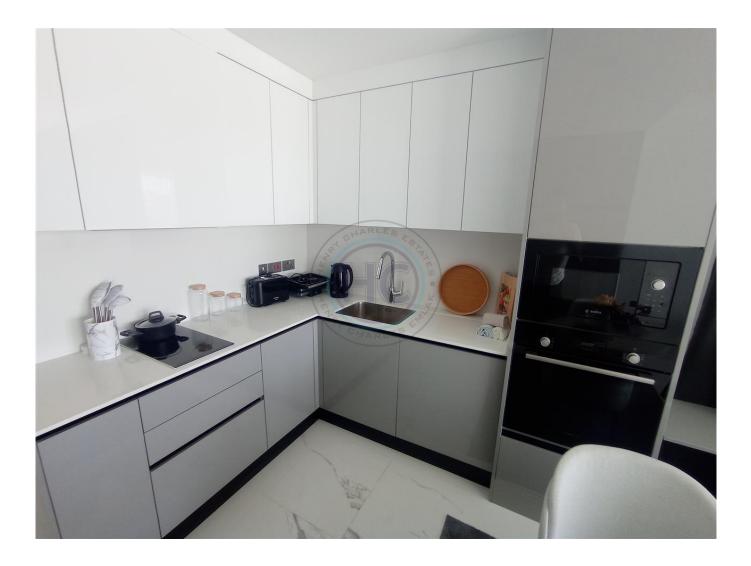

## FULLY FURNISHED STUDIO IN LONG BEACH PANORAMA

LUXURY STUDIO IN PANORAMA, LONG BEACH For rent 860 GBP / 1000 EURO per month 12 months + 1 deposit + 1 commission We're pleased to present this fully furnished studio apartment FOR RENT, located in the prime location of Long Beach area, at walking distance to the beach. Set up for luxury living, everything on this site is set up similar to a 5-star hotel experience: from reception, to fast-paced elevators, exit doors, the studio itself with luxury furniture package, as well as infinity pool and cafe&bar on the rooftop terrace. Beach and parks are at walking distance, three hospitals at 1-16 minute drive distances, a wide range of cafes and restaurants are at walking distance, shops and supermarkets nearby. Location: Panorama Long Beach Block: B Floor: 2nd floor Orientation: South Included in the price: I Comes fully furnished I Monthly maintenance fee included Site Facilities: I Infinity pool (rooftop terrace) Cafe & amp; Bar (rooftop terrace) Restaurant Reception, housekeeping, dry cleaning Generator Smoke & amp; fire detector Gated site with 24/7 security