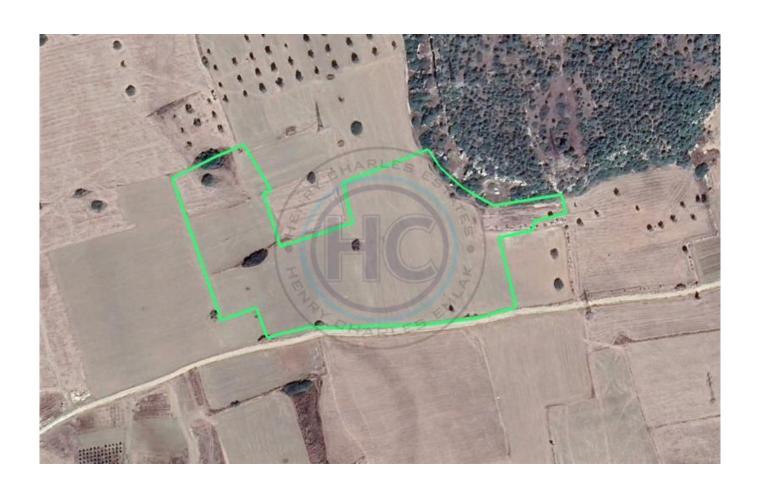

## 35 DONUMS OF PRIME INVESTMENT LAND IN BAFRA

Introducing an unparalleled opportunity to invest in 35 donums of prime real estate situated on the boundary of a newly proposed golf course. This development site offers the perfect canvas for creating a luxury community amidst the allure of lush fairways, sandy beaches and 5 star hotels on the nearby coastline. The proximity of the golf course and the ongoing development of Bafra including the new 1,000 bed golf hotel will ensure capital appreciation will be high. Highlights of this investment opportunity: Permission for 199 Units- With planning permission already secured for 199 units, this development site offers immense potential for creating a vibrant and thriving community. Whether you envision upscale villas, modern condominiums, or luxurious resort-style living, there are several possibilities. Premier Location- Nestled on the edge of a new golf course and within an area of environmental protection, this development enjoys a prime location that epitomizes coastal living at its finest. Residents will have a world-class golf course and 5-star hotels on their doorstep. Luxurious facilities- Immerse yourself in the lap of luxury with this development's proximity to the opulent 5-star hotels on the coastline. From lavish spas to gourmet dining experiences and golden beaches, residents will have access to an array of facilities. Convenient Access to Amenities - Despite its secluded location, this development site is just a short drive from the bustling amenities of Bo?az and skele. From shopping and dining to entertainment and healthcare facilities, everything you need is within easy reach. Investment potential- As one of the few development sites offering such proximity to both a prestigious golf course and the coastine, this opportunity holds immense investment potential.