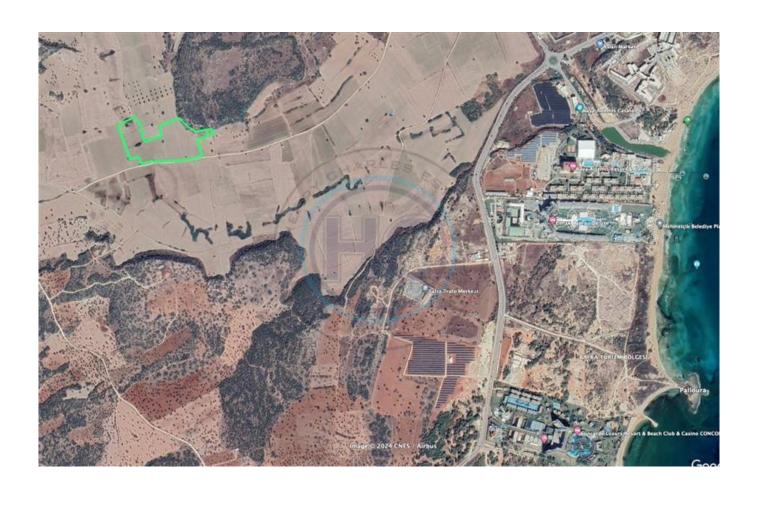

## 35 DONUMS OF PRIME INVESTMENT LAND IN BAFRA

Introducing an unparalleled opportunity to invest in 35 donums of prime real estate situated on the boundary of a newly proposed golf course. This development site offers the perfect canvas for creating a luxury community amidst the allure of lush fairways, sandy beaches and 5 star hotels on the nearby coastline. The proximity of the golf course and the ongoing development of Bafra including the new 1,000 bed golf hotel will ensure capital appreciation will be high. Highlights of this investment opportunity: Permission for 199 Units- With planning permission already secured for 199 units, this development site offers immense potential for creating a vibrant and thriving community. Whether you envision upscale villas, modern condominiums, or luxurious resort-style living, there are several possibilities. Premier Location- Nestled on the edge of a new golf course and within an area of environmental protection, this development enjoys a prime location that epitomizes coastal living at its finest. Residents will have a world-class golf course and 5-star hotels on their doorstep. Luxurious facilities- Immerse yourself in the lap of luxury with this development's proximity to the opulent 5-star hotels on the coastline. From lavish spas to gourmet dining experiences and golden beaches, residents will have access to an array of facilities. Convenient Access to Amenities - Despite its secluded location, this development site is just a short drive from the bustling amenities of Bo?az and skele. From shopping and dining to entertainment and healthcare facilities, everything you need is within easy reach. Investment potential- As one of the few development sites offering such proximity to both a prestigious golf course and the coastine, this opportunity holds immense investment potential.