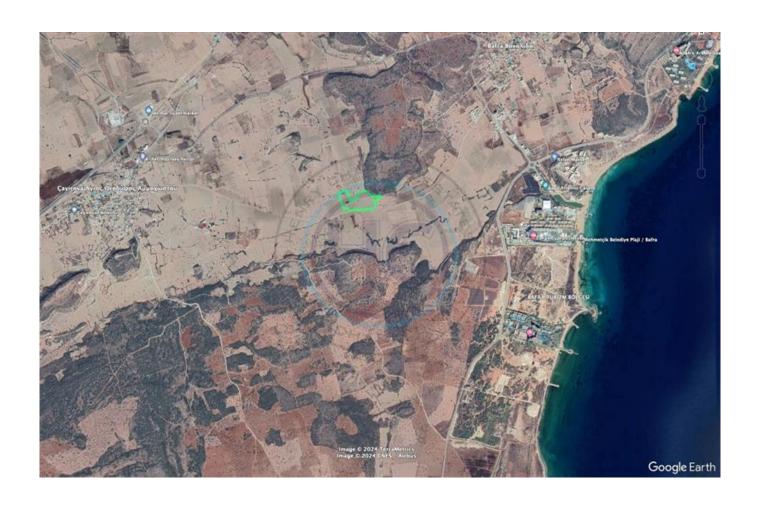

## 35 DONUMS OF PRIME INVESTMENT LAND IN BAFRA

Introducing an unparalleled opportunity to invest in 35 donums of prime real estate situated on the boundary of a newly proposed golf course. This development site offers the perfect canvas for creating a luxury community amidst the allure of lush fairways, sandy beaches and 5 star hotels on the nearby coastline. The proximity of the golf course and the ongoing development of Bafra including the new 1,000 bed golf hotel will ensure capital appreciation will be high. Highlights of this investment opportunity: Permission for 199 Units- With planning permission already secured for 199 units, this development site offers immense potential for creating a vibrant and thriving community. Whether you envision upscale villas, modern condominiums, or luxurious resort-style living, there are several possibilities. Premier Location- Nestled on the edge of a new golf course and within an area of environmental protection, this development enjoys a prime location that epitomizes coastal living at its finest. Residents will have a world-class golf course and 5-star hotels on their doorstep. Luxurious facilities- Immerse yourself in the lap of luxury with this development's proximity to the opulent 5-star hotels on the coastline. From lavish spas to gourmet dining experiences and golden beaches, residents will have access to an array of facilities. Convenient Access to Amenities - Despite its secluded location, this development site is just a short drive from the bustling amenities of Bo?az and skele. From shopping and dining to entertainment and healthcare facilities, everything you need is within easy reach. Investment potential- As one of the few development sites offering such proximity to both a prestigious golf course and the coastine, this opportunity holds immense investment potential.