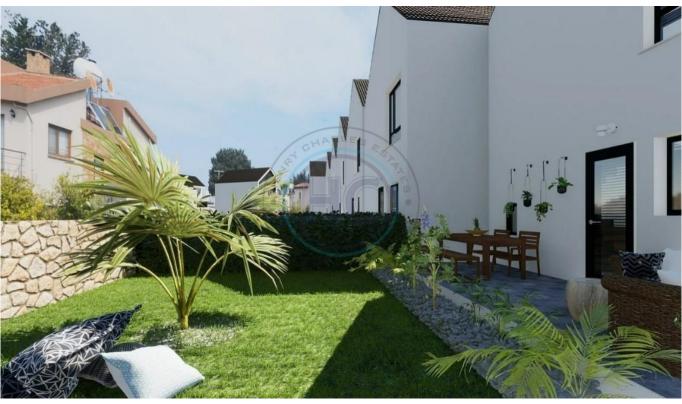

## TWO BEDROOMS SEMI DETACHED MINI VILLA

The project includes ten villas, each with its own parking and garden. The villa has two floors, two bedrooms, two bathrooms, a large kitchen, a large living room, and a terrace with access to the garden. The complex is located 3 minutes walking from the sea and within walking distance from the main road and all necessary infrastructure. Comfortable and quiet place with views of the sea and mountains. At the construction stage, it is possible to choose the color of the ceramic floor, the color of the kitchen, the color of the cabinets in the bedrooms. 3 months before delivery. • Structural landscapes of the complex will be made according to the approved project. • Vehicles roads, open car parks will be built. • All substructure work will be done to meet the electricity need of the complex. • Outdoor lighting around the perimeter of the villas. • A gate will be installed at the main entrance to the complex. American pressed wood interior doors • Aluminum balcony doors and windows with double-glazed window • Marble will be used on stairs, window sills. • A wardrobe at entrance will be installed. Anti-slip ceramic tiles on the terraces and balconies will be made. The railing and accessories of the balcony will be made of aluminum. Built-in wardrobe in every room. Entrance steel doors will be installed • The garden of each villa will be surrounded by a natural stone wall LAST FOUR MINI VILLAS !!!! you can call us for more details