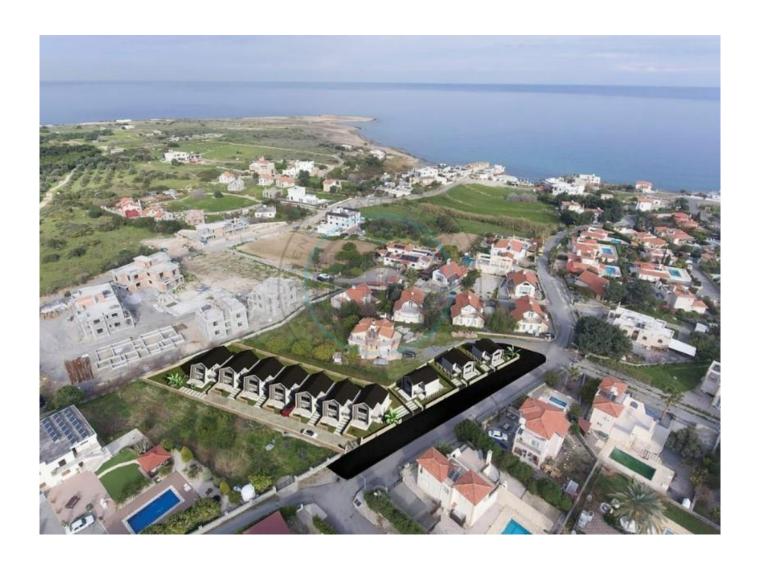

## TWO BEDROOMS SEMI DETACHED MINI VILLA

The project includes ten villas, each with its own parking and garden. The villa has two floors, two bedrooms, two bathrooms, a large kitchen, a large living room, and a terrace with access to the garden. The complex is located 3 minutes walking from the sea and within walking distance from the main road and all necessary infrastructure. Comfortable and quiet place with views of the sea and mountains. At the construction stage, it is possible to choose the color of the ceramic floor, the color of the kitchen, the color of the cabinets in the bedrooms. 3 months before delivery. • Structural landscapes of the complex will be made according to the approved project. • Vehicles roads, open car parks will be built. • All substructure work will be done to meet the electricity need of the complex. • Outdoor lighting around the perimeter of the villas. • A gate will be installed at the main entrance to the complex. American pressed wood interior doors • Aluminum balcony doors and windows with double-glazed window • Marble will be used on stairs, window sills. • A wardrobe at entrance will be installed. Anti-slip ceramic tiles on the terraces and balconies will be made. The railing and accessories of the balcony will be made of aluminum. Built-in wardrobe in every room. Entrance steel doors will be installed • The garden of each villa will be surrounded by a natural stone wall LAST FOUR MINI VILLAS !!!! you can call us for more details