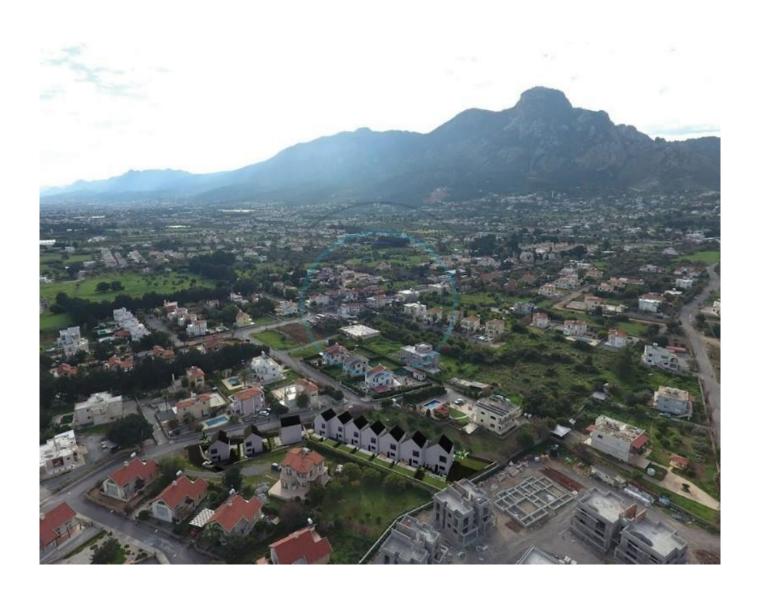

## TWO BEDROOMS SEMI DETACHED MINI VILLA

The project includes ten villas, each with its own parking and garden. The villa has two floors, two bedrooms, two bathrooms, a large kitchen, a large living room, and a terrace with access to the garden. The complex is located 3 minutes walking from the sea and within walking distance from the main road and all necessary infrastructure. Comfortable and quiet place with views of the sea and mountains. At the construction stage, it is possible to choose the color of the ceramic floor, the color of the kitchen, the color of the cabinets in the bedrooms. 3 months before delivery. • Structural landscapes of the complex will be made according to the approved project. • Vehicles roads, open car parks will be built. • All substructure work will be done to meet the electricity need of the complex. • Outdoor lighting around the perimeter of the villas. • A gate will be installed at the main entrance to the complex. American pressed wood interior doors • Aluminum balcony doors and windows with double-glazed window • Marble will be used on stairs, window sills. • A wardrobe at entrance will be installed. Anti-slip ceramic tiles on the terraces and balconies will be made. The railing and accessories of the balcony will be made of aluminum. Built-in wardrobe in every room. Entrance steel doors will be installed • The garden of each villa will be surrounded by a natural stone wall LAST FOUR MINI VILLAS !!!! you can call us for more details