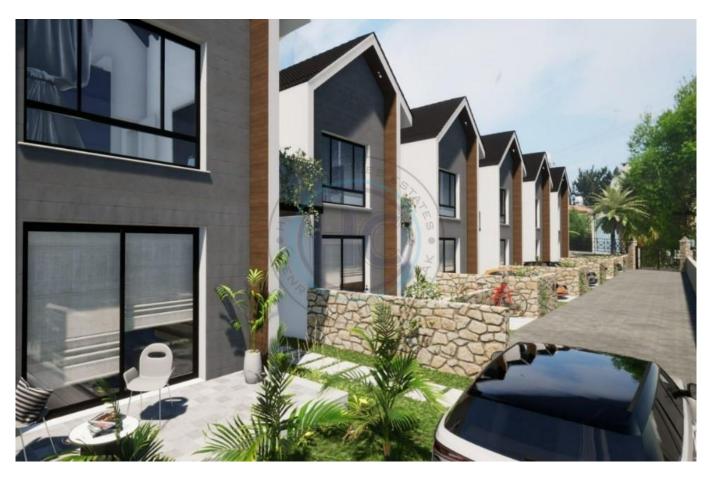

## TWO BEDROOMS SEMI DETACHED MINI VILLA

The project includes ten villas, each with its own parking and garden. The villa has two floors, two bedrooms, two bathrooms, a large kitchen, a large living room, and a terrace with access to the garden. The complex is located 3 minutes walking from the sea and within walking distance from the main road and all necessary infrastructure. Comfortable and quiet place with views of the sea and mountains. At the construction stage, it is possible to choose the color of the ceramic floor, the color of the kitchen, the color of the cabinets in the bedrooms. 3 months before delivery. • Structural landscapes of the complex will be made according to the approved project. • Vehicles roads, open car parks will be built. • All substructure work will be done to meet the electricity need of the complex. • Outdoor lighting around the perimeter of the villas. • A gate will be installed at the main entrance to the complex. American pressed wood interior doors • Aluminum balcony doors and windows with double-glazed window • Marble will be used on stairs, window sills. • A wardrobe at entrance will be installed. Anti-slip ceramic tiles on the terraces and balconies will be made. The railing and accessories of the balcony will be made of aluminum. Built-in wardrobe in every room. Entrance steel doors will be installed • The garden of each villa will be surrounded by a natural stone wall LAST FOUR MINI VILLAS !!!! you can call us for more details