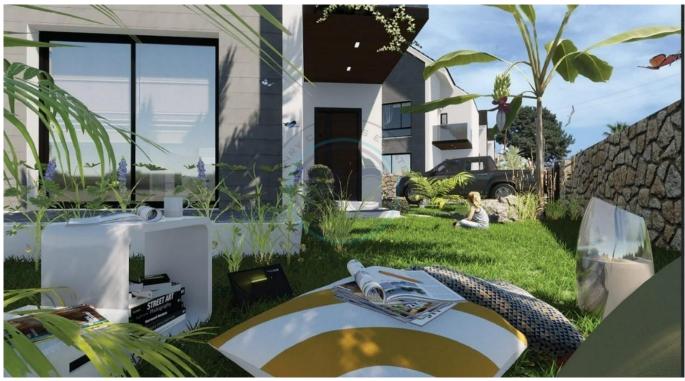

## TWO BEDROOMS SEMI DETACHED MINI VILLA

The project includes ten villas, each with its own parking and garden. The villa has two floors, two bedrooms, two bathrooms, a large kitchen, a large living room, and a terrace with access to the garden. The complex is located 3 minutes walking from the sea and within walking distance from the main road and all necessary infrastructure. Comfortable and quiet place with views of the sea and mountains. At the construction stage, it is possible to choose the color of the ceramic floor, the color of the kitchen, the color of the cabinets in the bedrooms. 3 months before delivery. • Structural landscapes of the complex will be made according to the approved project. • Vehicles roads, open car parks will be built. • All substructure work will be done to meet the electricity need of the complex. • Outdoor lighting around the perimeter of the villas. • A gate will be installed at the main entrance to the complex. American pressed wood interior doors • Aluminum balcony doors and windows with double-glazed window • Marble will be used on stairs, window sills. • A wardrobe at entrance will be installed. Anti-slip ceramic tiles on the terraces and balconies will be made. The railing and accessories of the balcony will be made of aluminum. Built-in wardrobe in every room. Entrance steel doors will be installed • The garden of each villa will be surrounded by a natural stone wall LAST FOUR MINI VILLAS !!!! you can call us for more details