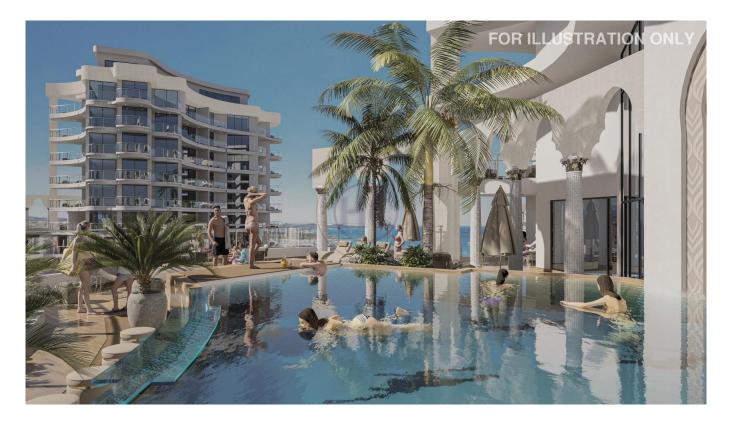

## TWO BEDROOM APARTMENTS FOR SALE IN ISKELE BOGAZ WITH 84-MONTH PAYMENT PLAN

TWO BEDROOM APARTMENTS FOR SALE IN ISKELE BOGAZ WITH 84-MONTH PAYMENT PLAN & nbsp; We are pleased to present these two bedroom apartments for sale, on a site with Dubai's Palm Jumeirah resemblence in North Cyprus. The site is less than a kilometre from the sea, with great scenic views of both the Mediterranean Sea and the iconic outdoor pool design below. Consisting of 7 blocks of high-rise buildings and a new concept of Arabic Oriental design, shisha, ethnic foods, and cocktails, as well as oriental arches and column architecture will give homeowners a new and refreshing experience in North Cyprus. On the seventeenth floor of each building, there will be a rooftop pool exlusive to homeowners. Reception and card system of elevators will ensure the exclusivity of these areas. Each apartment block will consist of studios, one bedroom apartments, and two bedroom apartments. There are no ground floor units, as the ground floor will be dedicated to reception and lounge. From the first floor upwards, prices increase with floor number, and views. All apartment units come with ceramic flooring, underfloor heating in the bathroom, AC infrastructure, kitchen cabinet, smart lock on the entrance door, hanging toilets, sink, shower cabin, and boiler (water heater). Getting the unit furnished is possible through buying design package (info below). DELIVERY Total living area is 104 m², the site is under construction and the first block is due for delivery in November 2025. **IMEMBERSHIP CARD** Buying an apartment unit from this project comes with a membership card that gives access to all facilities in several other sites:# Regions: Iskele, Iskele Bogaz, Esentepe, Bahceli, Tatlisu Facilities: Restaurants, bars, fitness centres, aquaparks, sports areas, swimming pools, private beaches **INCLUDED IN THE PRICE** Membership card (gain access to other sites and facilities) I Free transportation to other sites I Underfloor heating in the bathroom Ceramic flooring DESIGN PACKAGE TV set White goods Kitchen tools & amp; utensils ? Furniture ? Beds and wardrobes Design package fee for a Two Bedroom Apartment unit: £14,000 2 LOCATION 10-minute drive north of Iskele Long Beach A private beach is being constructed at walking distance from the site. Site facilities: I Gated community, CCTV, 24/7 security I Reception in

each apartment block <sup>?</sup> Card system elevators <sup>?</sup> Private beach (300 metres from the site) <sup>?</sup> Water sports (Jet-ski, scuba diving, SUP surfing) <sup>?</sup> Restaurant <sup>?</sup> Arabic tents (ethnic food, shisha, cocktails) <sup>?</sup> Kids Club <sup>?</sup> Video games station <sup>?</sup> Outdoor pools (in the shape of Palm Jumeirah) <sup>?</sup> Indoor pool, sauna, jacuzzi <sup>?</sup> Gym, cross-fit, martial arts <sup>?</sup> Tennis/football court <sup>?</sup> Communal gardens, fountains &nbsp; <sup>?</sup> PAYMENT PLAN Sales price &pound;238,733 - Prepayment &pound;71,619 (30%) - &pound;1,989/month for 84 months Sales price &pound;373,118 - Prepayment &pound;111,935 (30%) - &pound;3,109/month for 84 months Each apartment block consists of 21 floors, with differing floor plans: 1st-5th floor: 12 units 6th-10th floor: 10 units 11th-15th floor: 9 units 16th-17th floor: 6 units 18th-19th floor: 4 units 20th-21st floor: 2 units Availability: Studio: 2nd-13th floor 1+1: 1st-19th floor 2+1: 6th-19th floor All 20th-21st floor units have been sold out. Reserve your unit before the better spots are taken.