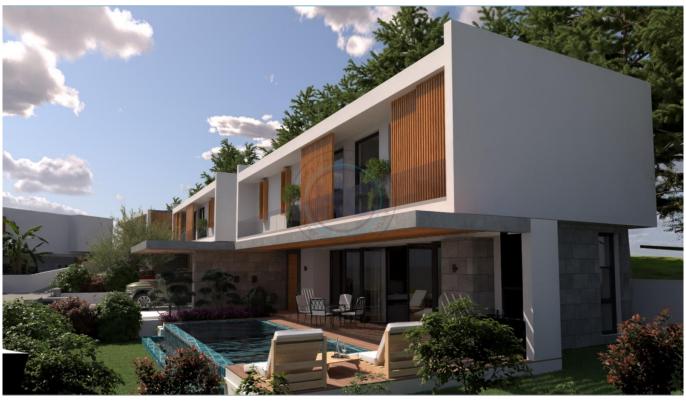

## **LUXURY VILLAS IN BELLAPAIS**

Introducing a world of refined elegance and unparalleled luxury, these meticulously designed villas cater to discerning buyers who are seeking the finest in modern living. Every aspect of these villas are designed for comfort and style, crafted with attention to detail offering bespoke finishes and premium materials. The villas enjoy breathtaking panoramic views from every angle through floor-to-ceiling glass walls whilst providing exceptional privacy and a tranquil escape for relaxation and peace. Experience the epitome of luxury living with spacious interiors, modern amenities, and seamless indoor-outdoor flow. The project offers a choice of 6 bespoke 4/5 bedroom villas in 3 alternative designs, each villa features an open plan ground floor layout that seamlessly connects the kitchen, dining area and the lounge. Villa 1 - Offers a plot size of 515m², with an indoor area of 256m² + 77m² of terracing, 3 bedrooms on first floor, 1 bedroom on ground floor, all bedrooms en-suite, 8m x 4m private pool. Price £900,000 Villa 2 - Offers a plot size of 875m², with an indoor area of 256m² +77m² of terracing, 3 bedrooms on first floor, 1 bedroom on ground floor, all bedrooms en-suite, 8m x 4m private pool. Price £975,000 Villa 3 - Offers a plot size of 1235², with an indoor area of 256m² + 77m² of terracing, 3 bedrooms on first floor, 1 bedroom on ground floor, all bedrooms en-suite, 8m x 4m private pool. Price £ 1,100,000 Villa 4 - Offers a plot size of 980m², with an indoor area of 442m² + 168m² of terracing, 3 bedrooms on first floor, 1 bedroom on ground floor, 1 bedroom in basement level with access to garden, all bedrooms en-suite, featuring a Gym and Spa/Sauna, winery. 10m x 5m private pool. Price £ 1,400,000 Villa 5 - Offers a plot size of 500m², with an indoor area of 225m² +89m² of terracing, 3 bedrooms on first floor, 1 bedroom on ground floor, all bedrooms en-suite, 8m x 4m private pool. Price £775,000 Villa 6- Offers a plot size of 500m², with an indoor area of 225m² +89m² of terracing, 3 bedrooms on first floor, 1 bedroom on ground floor, all bedrooms en-suite, 8m x 4m private pool. Price £825,000 