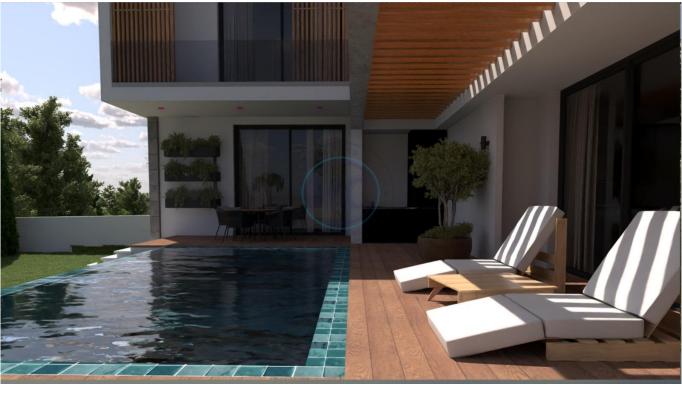

## **LUXURY VILLAS IN BELLAPAIS**

Introducing a world of refined elegance and unparalleled luxury, these meticulously designed villas cater to discerning buyers who are seeking the finest in modern living. Every aspect of these villas are designed for comfort and style, crafted with attention to detail offering bespoke finishes and premium materials. The villas enjoy breathtaking panoramic views from every angle through floor-to-ceiling glass walls whilst providing exceptional privacy and a tranquil escape for relaxation and peace. Experience the epitome of luxury living with spacious interiors, modern amenities, and seamless indoor-outdoor flow. The project offers a choice of 6 bespoke 4/5 bedroom villas in 3 alternative designs, each villa features an open plan ground floor layout that seamlessly connects the kitchen, dining area and the lounge. Villa 1 - Offers a plot size of 515m², with an indoor area of 256m² + 77m² of terracing, 3 bedrooms on first floor, 1 bedroom on ground floor, all bedrooms en-suite, 8m x 4m private pool. Price £900,000 Villa 2 - Offers a plot size of 875m², with an indoor area of 256m² +77m² of terracing, 3 bedrooms on first floor, 1 bedroom on ground floor, all bedrooms en-suite, 8m x 4m private pool. Price £975,000 Villa 3 - Offers a plot size of 1235², with an indoor area of 256m² + 77m² of terracing, 3 bedrooms on first floor, 1 bedroom on ground floor, all bedrooms en-suite, 8m x 4m private pool. Price £ 1,100,000 Villa 4 - Offers a plot size of 980m², with an indoor area of 442m² + 168m² of terracing, 3 bedrooms on first floor, 1 bedroom on ground floor, 1 bedroom in basement level with access to garden, all bedrooms en-suite, featuring a Gym and Spa/Sauna, winery. 10m x 5m private pool. Price £ 1,400,000 Villa 5 - Offers a plot size of 500m², with an indoor area of 225m² +89m² of terracing, 3 bedrooms on first floor, 1 bedroom on ground floor, all bedrooms en-suite, 8m x 4m private pool. Price £775,000 Villa 6- Offers a plot size of 500m², with an indoor area of 225m² +89m² of terracing, 3 bedrooms on first floor, 1 bedroom on ground floor, all bedrooms en-suite, 8m x 4m private pool. Price £825,000 