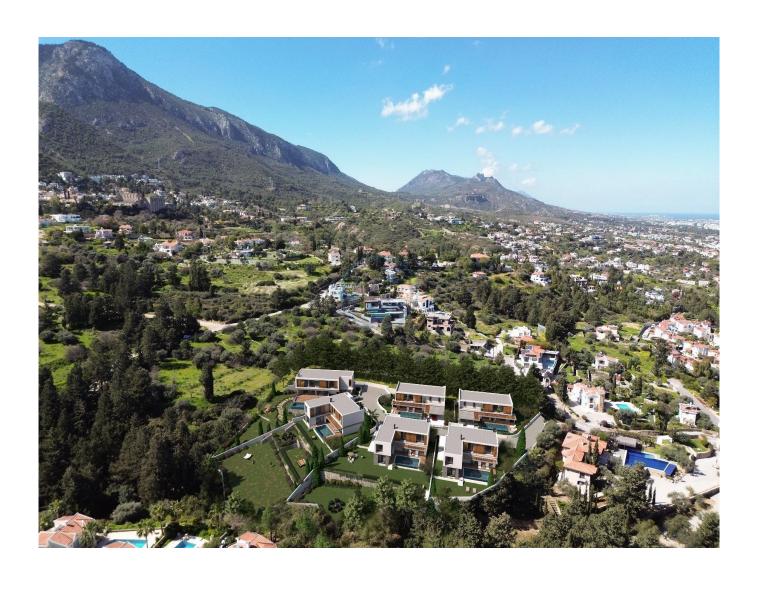

## **LUXURY VILLAS IN BELLAPAIS**

Introducing a world of refined elegance and unparalleled luxury, these meticulously designed villas cater to discerning buyers who are seeking the finest in modern living. Every aspect of these villas are designed for comfort and style, crafted with attention to detail offering bespoke finishes and premium materials. The villas enjoy breathtaking panoramic views from every angle through floor-to-ceiling glass walls whilst providing exceptional privacy and a tranquil escape for relaxation and peace. Experience the epitome of luxury living with spacious interiors, modern amenities, and seamless indoor-outdoor flow. The project offers a choice of 6 bespoke 4/5 bedroom villas in 3 alternative designs, each villa features an open plan ground floor layout that seamlessly connects the kitchen, dining area and the lounge. Villa 1 - Offers a plot size of 515m², with an indoor area of 256m² + 77m² of terracing, 3 bedrooms on first floor, 1 bedroom on ground floor, all bedrooms en-suite, 8m x 4m private pool. Price £900,000 Villa 2 - Offers a plot size of 875m², with an indoor area of 256m² +77m² of terracing, 3 bedrooms on first floor, 1 bedroom on ground floor, all bedrooms en-suite, 8m x 4m private pool. Price £975,000 Villa 3 - Offers a plot size of 1235², with an indoor area of 256m² + 77m² of terracing, 3 bedrooms on first floor, 1 bedroom on ground floor, all bedrooms en-suite, 8m x 4m private pool. Price £ 1,100,000 Villa 4 - Offers a plot size of 980m², with an indoor area of 442m² + 168m² of terracing, 3 bedrooms on first floor, 1 bedroom on ground floor, 1 bedroom in basement level with access to garden, all bedrooms en-suite, featuring a Gym and Spa/Sauna, winery. 10m x 5m private pool. Price £ 1,400,000 Villa 5 - Offers a plot size of 500m², with an indoor area of 225m² +89m² of terracing, 3 bedrooms on first floor, 1 bedroom on ground floor, all bedrooms en-suite, 8m x 4m private pool. Price £775,000 Villa 6- Offers a plot size of 500m², with an indoor area of 225m² +89m² of terracing, 3 bedrooms on first floor, 1 bedroom on ground floor, all bedrooms en-suite, 8m x 4m private pool. Price £825,000 