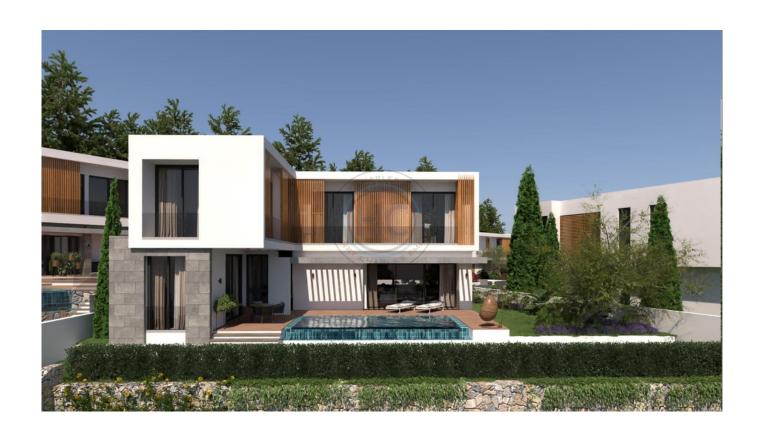

## **LUXURY VILLAS IN BELLAPAIS**

Introducing a world of refined elegance and unparalleled luxury, these meticulously designed villas cater to discerning buyers who are seeking the finest in modern living. Every aspect of these villas are designed for comfort and style, crafted with attention to detail offering bespoke finishes and premium materials. The villas enjoy breathtaking panoramic views from every angle through floor-to-ceiling glass walls whilst providing exceptional privacy and a tranquil escape for relaxation and peace. Experience the epitome of luxury living with spacious interiors, modern amenities, and seamless indoor-outdoor flow. The project offers a choice of 6 bespoke 4/5 bedroom villas in 3 alternative designs, each villa features an open plan ground floor layout that seamlessly connects the kitchen, dining area and the lounge. Villa 1 - Offers a plot size of 515m², with an indoor area of 256m² + 77m² of terracing, 3 bedrooms on first floor, 1 bedroom on ground floor, all bedrooms en-suite, 8m x 4m private pool. Price £900,000 Villa 2 - Offers a plot size of 875m², with an indoor area of 256m² +77m² of terracing, 3 bedrooms on first floor, 1 bedroom on ground floor, all bedrooms en-suite, 8m x 4m private pool. Price £975,000 Villa 3 - Offers a plot size of 1235², with an indoor area of 256m² + 77m² of terracing, 3 bedrooms on first floor, 1 bedroom on ground floor, all bedrooms en-suite, 8m x 4m private pool. Price £ 1,100,000 Villa 4 - Offers a plot size of 980m², with an indoor area of 442m² + 168m² of terracing, 3 bedrooms on first floor, 1 bedroom on ground floor, 1 bedroom in basement level with access to garden, all bedrooms en-suite, featuring a Gym and Spa/Sauna, winery. 10m x 5m private pool. Price £ 1,400,000 Villa 5 - Offers a plot size of 500m², with an indoor area of 225m² +89m² of terracing, 3 bedrooms on first floor, 1 bedroom on ground floor, all bedrooms en-suite, 8m x 4m private pool. Price £775,000 Villa 6- Offers a plot size of 500m², with an indoor area of 225m² +89m² of terracing, 3 bedrooms on first floor, 1 bedroom on ground floor, all bedrooms en-suite, 8m x 4m private pool. Price £825,000 