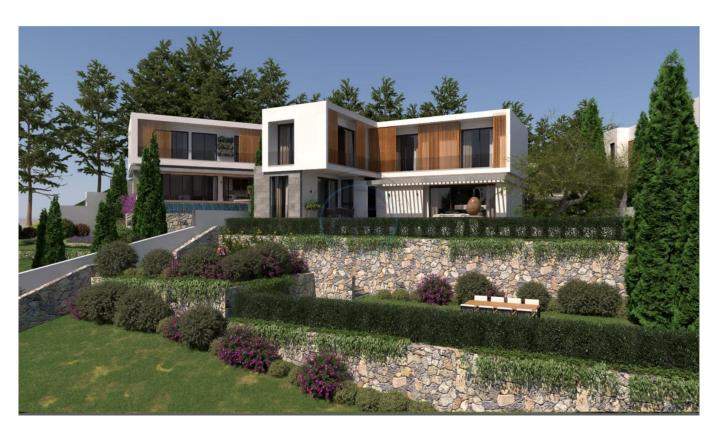

## **LUXURY VILLAS IN BELLAPAIS**

Introducing a world of refined elegance and unparalleled luxury, these meticulously designed villas cater to discerning buyers who are seeking the finest in modern living. Every aspect of these villas are designed for comfort and style, crafted with attention to detail offering bespoke finishes and premium materials. The villas enjoy breathtaking panoramic views from every angle through floor-to-ceiling glass walls whilst providing exceptional privacy and a tranquil escape for relaxation and peace. Experience the epitome of luxury living with spacious interiors, modern amenities, and seamless indoor-outdoor flow. The project offers a choice of 6 bespoke 4/5 bedroom villas in 3 alternative designs, each villa features an open plan ground floor layout that seamlessly connects the kitchen, dining area and the lounge. Villa 1 - Offers a plot size of 515m², with an indoor area of 256m² + 77m² of terracing, 3 bedrooms on first floor, 1 bedroom on ground floor, all bedrooms en-suite, 8m x 4m private pool. Price £900,000 Villa 2 - Offers a plot size of 875m², with an indoor area of 256m² +77m² of terracing, 3 bedrooms on first floor, 1 bedroom on ground floor, all bedrooms en-suite, 8m x 4m private pool. Price £975,000 Villa 3 - Offers a plot size of 1235², with an indoor area of 256m² + 77m² of terracing, 3 bedrooms on first floor, 1 bedroom on ground floor, all bedrooms en-suite, 8m x 4m private pool. Price £ 1,100,000 Villa 4 - Offers a plot size of 980m², with an indoor area of 442m² + 168m² of terracing, 3 bedrooms on first floor, 1 bedroom on ground floor, 1 bedroom in basement level with access to garden, all bedrooms en-suite, featuring a Gym and Spa/Sauna, winery. 10m x 5m private pool. Price £ 1,400,000 Villa 5 - Offers a plot size of 500m², with an indoor area of 225m² +89m² of terracing, 3 bedrooms on first floor, 1 bedroom on ground floor, all bedrooms en-suite, 8m x 4m private pool. Price £775,000 Villa 6- Offers a plot size of 500m², with an indoor area of 225m² +89m² of terracing, 3 bedrooms on first floor, 1 bedroom on ground floor, all bedrooms en-suite, 8m x 4m private pool. Price £825,000 