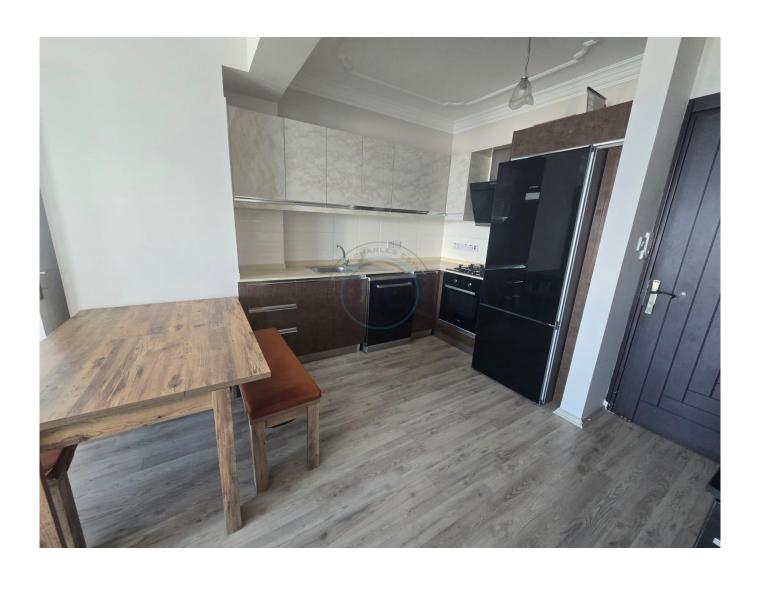

## STUNNING 2 BEDROOM APARTMENT WITH FULL SEA VIEW - PRIME LOCATION

Stunning Two-Bedroom Apartment with Full Sea View in a Prime Location Nestled in a highly sought-after central location, this bright and airy two-bedroom apartment offers breathtaking panoramic sea views. Situated on the 7th floor of a modern 9-storey building, the property features secured elevator access and convenient residential parking below. The apartment boasts an open-plan layout, seamlessly combining an American-style lounge, kitchen, and dining area. This inviting space opens onto a north-facing balcony, perfect for enjoying the stunning sea views. Both bedrooms are equipped with built-in wardrobes, offering ample storage space, and the property includes a well-maintained shower room with a WC. Recently painted and in excellent condition, the apartment exudes a light-filled, welcoming atmosphere throughout. Its central location places it within walking distance of a variety of amenities, including shops, restaurants, and public transport, making it ideal for city living. Key Features: Full sea views from the 7th floor Prime central location, walking distance to many amenities Open-plan living with access to a north-facing balcony Two spacious bedrooms with wardrobes Secured elevator access Residential parking included Newly painted and well-maintained This apartment offers the perfect combination of modern coastal living and urban convenience. Don't miss this exceptional opportunity—schedule your viewing today!