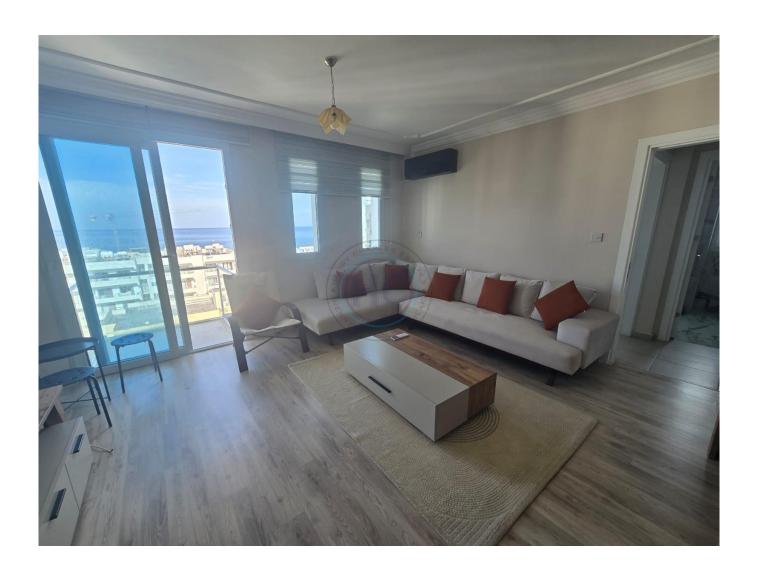

## STUNNING 2 BEDROOM APARTMENT WITH FULL SEA VIEW - PRIME LOCATION

Stunning Two-Bedroom Apartment with Full Sea View in a Prime Location Nestled in a highly sought-after central location, this bright and airy two-bedroom apartment offers breathtaking panoramic sea views. Situated on the 7th floor of a modern 9-storey building, the property features secured elevator access and convenient residential parking below. The apartment boasts an open-plan layout, seamlessly combining an American-style lounge, kitchen, and dining area. This inviting space opens onto a north-facing balcony, perfect for enjoying the stunning sea views. Both bedrooms are equipped with built-in wardrobes, offering ample storage space, and the property includes a well-maintained shower room with a WC. Recently painted and in excellent condition, the apartment exudes a light-filled, welcoming atmosphere throughout. Its central location places it within walking distance of a variety of amenities, including shops, restaurants, and public transport, making it ideal for city living. Key Features: Full sea views from the 7th floor Prime central location, walking distance to many amenities Open-plan living with access to a north-facing balcony Two spacious bedrooms with wardrobes Secured elevator access Residential parking included Newly painted and well-maintained This apartment offers the perfect combination of modern coastal living and urban convenience. Don't miss this exceptional opportunity—schedule your viewing today!