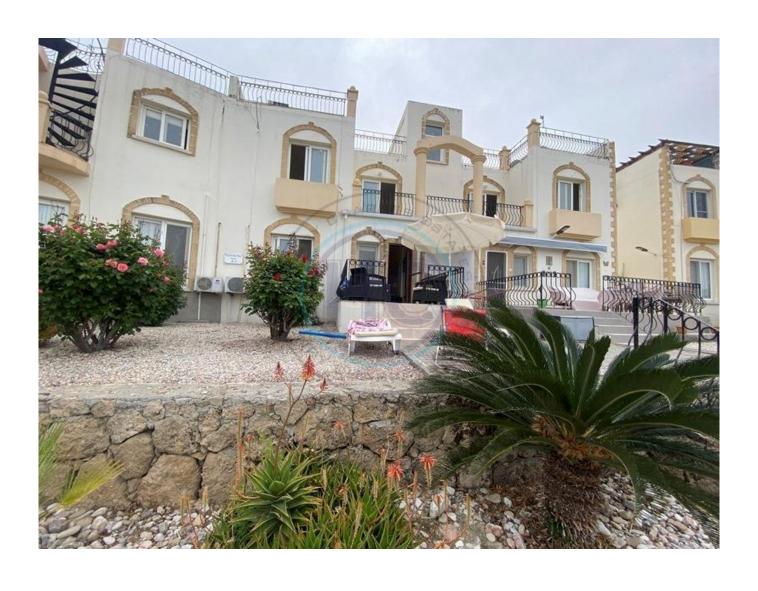

## TWO BEDROOM FULLY FURNISHED APARTMENT

This 2 bedroom garden apartment in Bahceli comes fully furnished and is located close to a lovely beach. As you enter the property you are greeted by a birght open-plan living space, a fully fitted kitchen and doors to a good-sized terrace which overlooks the communal pool and well maintained garden area. The master bedroom is en suite, comfortably taking a double bed and benefits from fitted wardrobes. Tthe second bedroom also a good size and overlooks the pool and garden area. There is also a family bathroom. The property also benefits from 2 good size and very useable terraces to the front and rear of the property. The complex has 2 good size communal pools with plenty of sun loungers. There is also a highly recommended bar/restaurant on site. Lounge/dining room: 6.67m x 5.4m (21.9 ft x 17.7 ft) A lovely bright room, which has patio doors from the lounge out the balcony which gives you views of the mountains, the pool and gardens and distant sea views Kitchen: (Included in above open plan) The kitchen comes fully fitted with with plenty of cupboard space and the good quality white goods oven/hub with an extraction fan , fridge freezer, dish washer and a washing machine. Family bathroom: 1.4m x 1.6m (4.59 ft x 5.24 ft) The family bathroom fully fitted with WC, shower and basin Master Bedroom: 4.4m x 2.68m (14.4 ft x 8.79 ft) Fantastically spacious master bedroom, with fitted wardrobes, and air conditioning unit with one large window facing the front of the house En-suite: 2.14m x 1.74m (7ft x 5.7 ft) A lovely bathroom, which has a shower, a basin and a WC Bedroom Two 3.5m x 3.3m (11.4 ft x 10.8 ft) A lovely bright double bedroom with fitted wardrobes, air conditioning unit and large windows overlooking garden and pool The complex has a monthly maintenance fee of £75 Individual title deed available. KDV Paid 