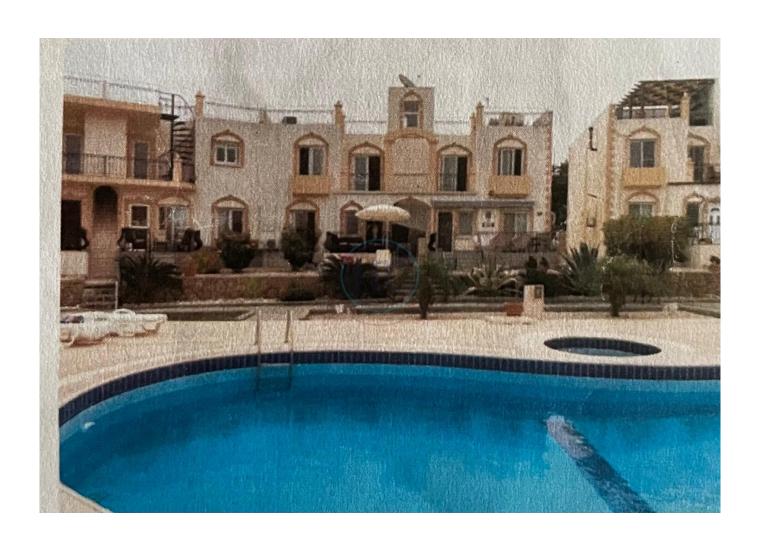

## TWO BEDROOM FULLY FURNISHED APARTMENT

This 2 bedroom garden apartment in Bahceli comes fully furnished and is located close to a lovely beach. As you enter the property you are greeted by a birght open-plan living space, a fully fitted kitchen and doors to a good-sized terrace which overlooks the communal pool and well maintained garden area. The master bedroom is en suite, comfortably taking a double bed and benefits from fitted wardrobes. Tthe second bedroom also a good size and overlooks the pool and garden area. There is also a family bathroom. The property also benefits from 2 good size and very useable terraces to the front and rear of the property. The complex has 2 good size communal pools with plenty of sun loungers. There is also a highly recommended bar/restaurant on site. Lounge/dining room: 6.67m x 5.4m (21.9 ft x 17.7 ft) A lovely bright room, which has patio doors from the lounge out the balcony which gives you views of the mountains, the pool and gardens and distant sea views Kitchen: (Included in above open plan) The kitchen comes fully fitted with with plenty of cupboard space and the good quality white goods oven/hub with an extraction fan , fridge freezer, dish washer and a washing machine. Family bathroom: 1.4m x 1.6m (4.59 ft x 5.24 ft) The family bathroom fully fitted with WC, shower and basin Master Bedroom: 4.4m x 2.68m (14.4 ft x 8.79 ft) Fantastically spacious master bedroom, with fitted wardrobes, and air conditioning unit with one large window facing the front of the house En-suite: 2.14m x 1.74m (7ft x 5.7 ft) A lovely bathroom, which has a shower, a basin and a WC Bedroom Two 3.5m x 3.3m (11.4 ft x 10.8 ft) A lovely bright double bedroom with fitted wardrobes, air conditioning unit and large windows overlooking garden and pool The complex has a monthly maintenance fee of £75 Individual title deed available. KDV Paid 