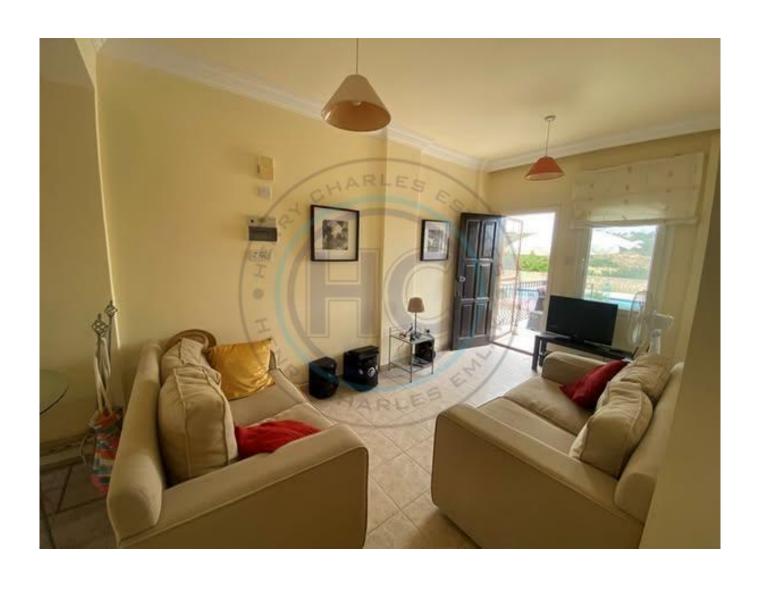

## TWO BEDROOM FULLY FURNISHED APARTMENT

This 2 bedroom garden apartment in Bahceli comes fully furnished and is located close to a lovely beach. As you enter the property you are greeted by a birght open-plan living space, a fully fitted kitchen and doors to a good-sized terrace which overlooks the communal pool and well maintained garden area. The master bedroom is en suite, comfortably taking a double bed and benefits from fitted wardrobes. Tthe second bedroom also a good size and overlooks the pool and garden area. There is also a family bathroom. The property also benefits from 2 good size and very useable terraces to the front and rear of the property. The complex has 2 good size communal pools with plenty of sun loungers. There is also a highly recommended bar/restaurant on site. Lounge/dining room: 6.67m x 5.4m (21.9 ft x 17.7 ft) A lovely bright room, which has patio doors from the lounge out the balcony which gives you views of the mountains, the pool and gardens and distant sea views Kitchen: (Included in above open plan) The kitchen comes fully fitted with with plenty of cupboard space and the good quality white goods oven/hub with an extraction fan , fridge freezer, dish washer and a washing machine. Family bathroom: 1.4m x 1.6m (4.59 ft x 5.24 ft) The family bathroom fully fitted with WC, shower and basin Master Bedroom: 4.4m x 2.68m (14.4 ft x 8.79 ft) Fantastically spacious master bedroom, with fitted wardrobes, and air conditioning unit with one large window facing the front of the house En-suite: 2.14m x 1.74m (7ft x 5.7 ft) A lovely bathroom, which has a shower, a basin and a WC Bedroom Two 3.5m x 3.3m (11.4 ft x 10.8 ft) A lovely bright double bedroom with fitted wardrobes, air conditioning unit and large windows overlooking garden and pool The complex has a monthly maintenance fee of £75 Individual title deed available. KDV Paid 