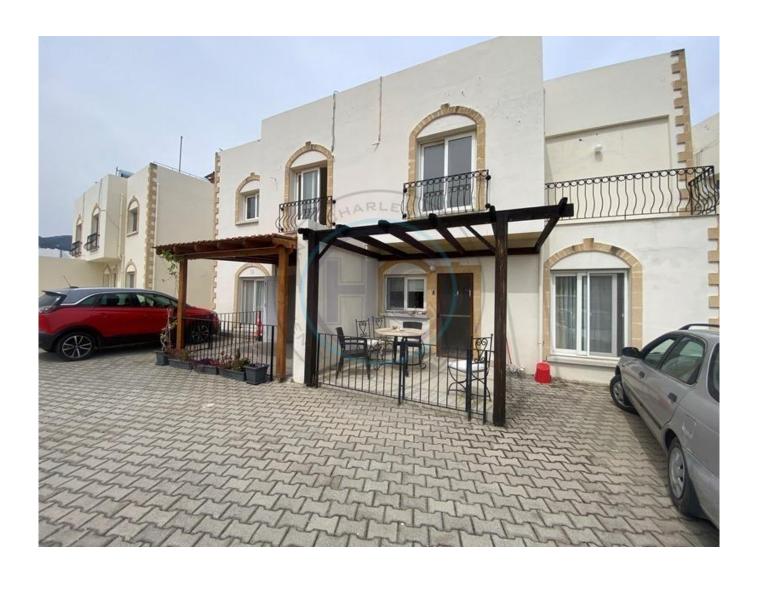

## TWO BEDROOM FULLY FURNISHED APARTMENT

This 2 bedroom garden apartment in Bahceli comes fully furnished and is located close to a lovely beach. As you enter the property you are greeted by a birght open-plan living space, a fully fitted kitchen and doors to a good-sized terrace which overlooks the communal pool and well maintained garden area. The master bedroom is en suite, comfortably taking a double bed and benefits from fitted wardrobes. Tthe second bedroom also a good size and overlooks the pool and garden area. There is also a family bathroom. The property also benefits from 2 good size and very useable terraces to the front and rear of the property. The complex has 2 good size communal pools with plenty of sun loungers. There is also a highly recommended bar/restaurant on site. Lounge/dining room: 6.67m x 5.4m (21.9 ft x 17.7 ft) A lovely bright room, which has patio doors from the lounge out the balcony which gives you views of the mountains, the pool and gardens and distant sea views Kitchen: (Included in above open plan) The kitchen comes fully fitted with with plenty of cupboard space and the good quality white goods oven/hub with an extraction fan , fridge freezer, dish washer and a washing machine. Family bathroom: 1.4m x 1.6m (4.59 ft x 5.24 ft) The family bathroom fully fitted with WC, shower and basin Master Bedroom: 4.4m x 2.68m (14.4 ft x 8.79 ft) Fantastically spacious master bedroom, with fitted wardrobes, and air conditioning unit with one large window facing the front of the house En-suite: 2.14m x 1.74m (7ft x 5.7 ft) A lovely bathroom, which has a shower, a basin and a WC Bedroom Two 3.5m x 3.3m (11.4 ft x 10.8 ft) A lovely bright double bedroom with fitted wardrobes, air conditioning unit and large windows overlooking garden and pool The complex has a monthly maintenance fee of £75 Individual title deed available. KDV Paid 