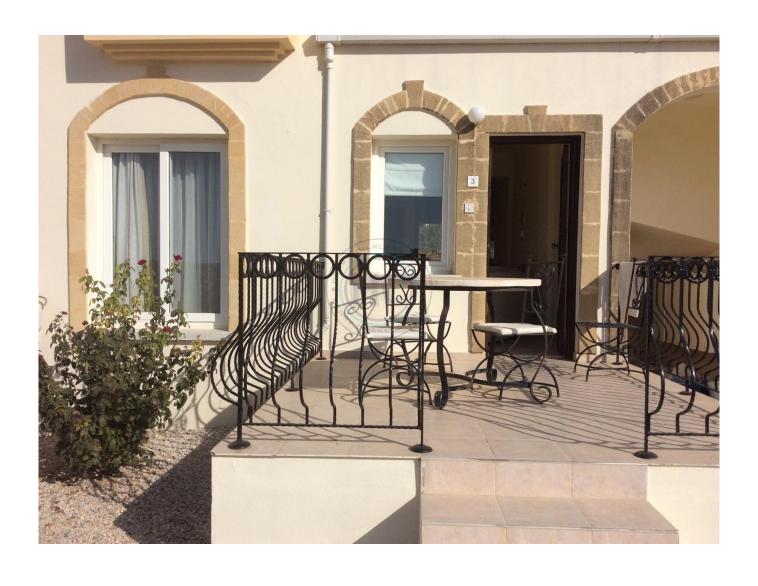

## TWO BEDROOM FULLY FURNISHED APARTMENT

This 2 bedroom garden apartment in Bahceli comes fully furnished and is located close to a lovely beach. As you enter the property you are greeted by a birght open-plan living space, a fully fitted kitchen and doors to a good-sized terrace which overlooks the communal pool and well maintained garden area. The master bedroom is en suite, comfortably taking a double bed and benefits from fitted wardrobes. Tthe second bedroom also a good size and overlooks the pool and garden area. There is also a family bathroom. The property also benefits from 2 good size and very useable terraces to the front and rear of the property. The complex has 2 good size communal pools with plenty of sun loungers. There is also a highly recommended bar/restaurant on site. Lounge/dining room: 6.67m x 5.4m (21.9 ft x 17.7 ft) A lovely bright room, which has patio doors from the lounge out the balcony which gives you views of the mountains, the pool and gardens and distant sea views Kitchen: (Included in above open plan) The kitchen comes fully fitted with with plenty of cupboard space and the good quality white goods oven/hub with an extraction fan , fridge freezer, dish washer and a washing machine. Family bathroom: 1.4m x 1.6m (4.59 ft x 5.24 ft) The family bathroom fully fitted with WC, shower and basin Master Bedroom: 4.4m x 2.68m (14.4 ft x 8.79 ft) Fantastically spacious master bedroom, with fitted wardrobes, and air conditioning unit with one large window facing the front of the house En-suite: 2.14m x 1.74m (7ft x 5.7 ft) A lovely bathroom, which has a shower, a basin and a WC Bedroom Two 3.5m x 3.3m (11.4 ft x 10.8 ft) A lovely bright double bedroom with fitted wardrobes, air conditioning unit and large windows overlooking garden and pool The complex has a monthly maintenance fee of £75 Individual title deed available. KDV Paid 