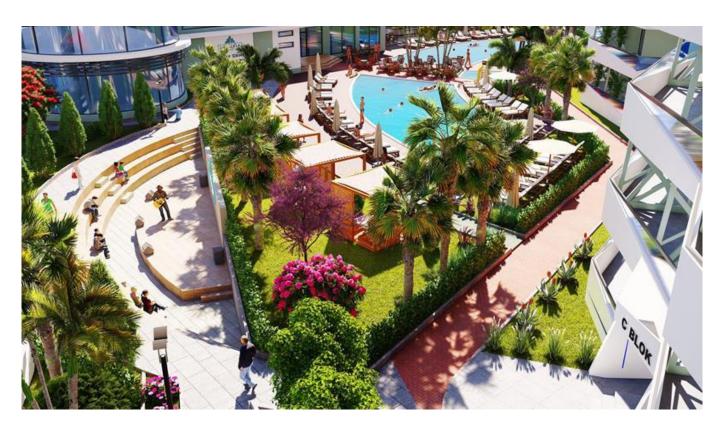

## LUXURIOUS TWO BEDROOM APARTMENT IN A RESORT

This brand new project that will integrate perfectly with the magnificent beauty and picture perfect scenery in the Long Beach region of Iskele, Famagusta. Aims to build bridges between your current and future dream home. With its modern design and ideal location, the project offers not only a home but a lifelong holiday atmosphere. The project has been meticulously designed with its specialist architecture, landscaped gardens, various on site social activities and unique Mediterranean view from each property, the project is located just 500m walk to the beach. Incidentally, with its golden sands and crystal clear blue sea, Long Beach is the longest and most popular beach on the island. Sky Deluxia Life is coming to life on a 2.5 hectare plot and will consist of 416 different types of apartment options; studio, 1, 2 and 3 bedroom. On site features include social facilities, relaxation and walking areas, an aqua park, two children's pools, four adult pools, indoor swimming pool, gym, two restaurants (one à la carte), pool bar, terrace bar, mini golf, childrens playground, a multi-purpose amphitheatre to host various activities, both grocery and souvenir shops, beauty parlour, various ATMs, 24/7 site security, jacuzzi, sauna, massage room & amp; Turkish bath will also serve the spa center and parking for each block. On site services include a car rental service and a customer support centre that will deal with any problems, a free shuttle service to the city centre, supermarkets and the sea. \*\*RESERVE EARLY TO AVOID DISAPPOINTMENT\*\*