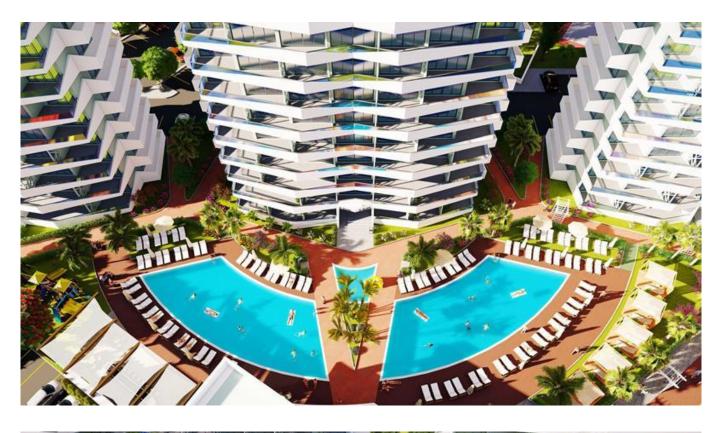

## LUXURIOUS TWO BEDROOM APARTMENT IN A RESORT

This brand new project that will integrate perfectly with the magnificent beauty and picture perfect scenery in the Long Beach region of Iskele, Famagusta. Aims to build bridges between your current and future dream home. With its modern design and ideal location, the project offers not only a home but a lifelong holiday atmosphere. The project has been meticulously designed with its specialist architecture, landscaped gardens, various on site social activities and unique Mediterranean view from each property, the project is located just 500m walk to the beach. Incidentally, with its golden sands and crystal clear blue sea, Long Beach is the longest and most popular beach on the island. Sky Deluxia Life is coming to life on a 2.5 hectare plot and will consist of 416 different types of apartment options; studio, 1, 2 and 3 bedroom. On site features include social facilities, relaxation and walking areas, an aqua park, two children's pools, four adult pools, indoor swimming pool, gym, two restaurants (one à la carte), pool bar, terrace bar, mini golf, childrens playground, a multi-purpose amphitheatre to host various activities, both grocery and souvenir shops, beauty parlour, various ATMs, 24/7 site security, jacuzzi, sauna, massage room & amp; Turkish bath will also serve the spa center and parking for each block. On site services include a car rental service and a customer support centre that will deal with any problems, a free shuttle service to the city centre, supermarkets and the sea. \*\*RESERVE EARLY TO AVOID DISAPPOINTMENT\*\*