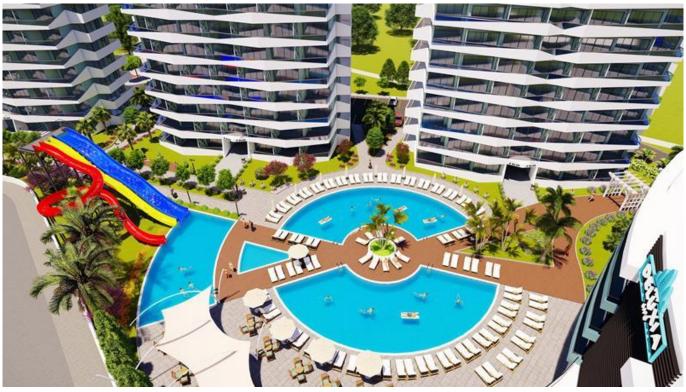

## LUXURIOUS TWO BEDROOM APARTMENT IN A RESORT

This brand new project that will integrate perfectly with the magnificent beauty and picture perfect scenery in the Long Beach region of Iskele, Famagusta. Aims to build bridges between your current and future dream home. With its modern design and ideal location, the project offers not only a home but a lifelong holiday atmosphere. The project has been meticulously designed with its specialist architecture, landscaped gardens, various on site social activities and unique Mediterranean view from each property, the project is located just 500m walk to the beach. Incidentally, with its golden sands and crystal clear blue sea, Long Beach is the longest and most popular beach on the island. Sky Deluxia Life is coming to life on a 2.5 hectare plot and will consist of 416 different types of apartment options; studio, 1, 2 and 3 bedroom. On site features include social facilities, relaxation and walking areas, an aqua park, two children's pools, four adult pools, indoor swimming pool, gym, two restaurants (one à la carte), pool bar, terrace bar, mini golf, childrens playground, a multi-purpose amphitheatre to host various activities, both grocery and souvenir shops, beauty parlour, various ATMs, 24/7 site security, jacuzzi, sauna, massage room & amp; Turkish bath will also serve the spa center and parking for each block. On site services include a car rental service and a customer support centre that will deal with any problems, a free shuttle service to the city centre, supermarkets and the sea. \*\*RESERVE EARLY TO AVOID DISAPPOINTMENT\*\*