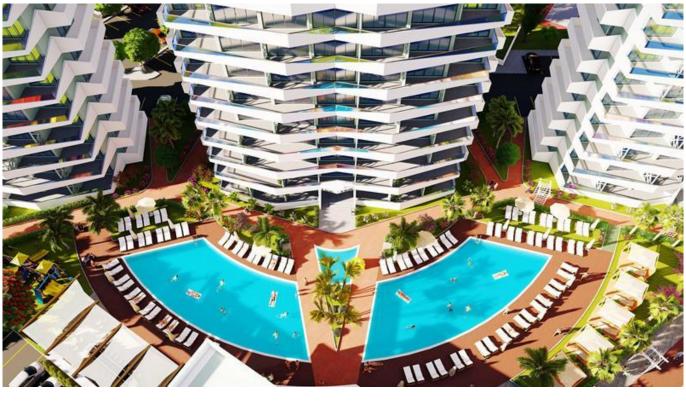

## **ULTRA LUXURIOUS 360° THREE BEDROOM PENTHOUSE**

This brand new project that will integrate perfectly with the magnificent beauty and picture perfect scenery in the Long Beach region of Iskele, Famagusta. Aims to build bridges between your current and future dream home. With its modern design and ideal location, the project offers not only a home but a lifelong holiday atmosphere. The project has been meticulously designed with its specialist architecture, landscaped gardens, various on site social activities and unique Mediterranean view from each property, the project is located just 500m walk to the beach. Incidentally, with its golden sands and crystal clear blue sea, Long Beach is the longest and most popular beach on the island. Sky Deluxia Life is coming to life on a 2.5 hectare plot and will consist of 416 different types of apartment options; studio, 1, 2 and 3 bedroom. On site features include social facilities, relaxation and walking areas, an aqua park, two children's pools, four adult pools, indoor swimming pool, gym, two restaurants (one à la carte), pool bar, terrace bar, mini golf, childrens playground, a multi-purpose amphitheatre to host various activities, both grocery and souvenir shops, beauty parlour, various ATMs, 24/7 site security, jacuzzi, sauna, massage room & amp; Turkish bath will also serve the spa center and parking for each block. On site services include a car rental service and a customer support centre that will deal with any problems, a free shuttle service to the city centre, supermarkets and the sea. \*\*RESERVE EARLY TO AVOID DISAPPOINTMENT\*\*