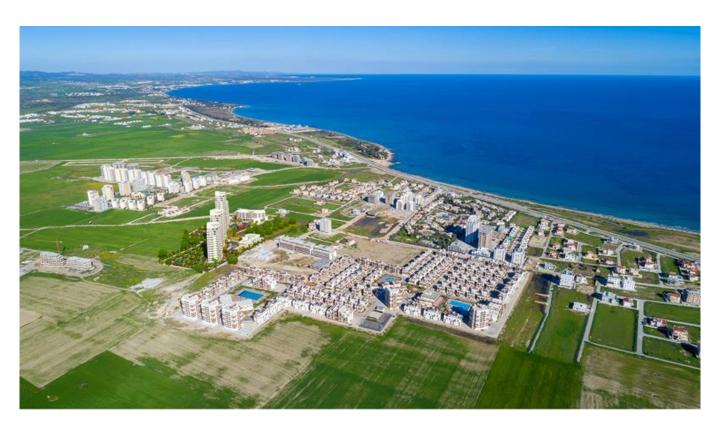

## **ULTRA LUXURIOUS 360° THREE BEDROOM PENTHOUSE**

This brand new project that will integrate perfectly with the magnificent beauty and picture perfect scenery in the Long Beach region of Iskele, Famagusta. Aims to build bridges between your current and future dream home. With its modern design and ideal location, the project offers not only a home but a lifelong holiday atmosphere. The project has been meticulously designed with its specialist architecture, landscaped gardens, various on site social activities and unique Mediterranean view from each property, the project is located just 500m walk to the beach. Incidentally, with its golden sands and crystal clear blue sea, Long Beach is the longest and most popular beach on the island. Sky Deluxia Life is coming to life on a 2.5 hectare plot and will consist of 416 different types of apartment options; studio, 1, 2 and 3 bedroom. On site features include social facilities, relaxation and walking areas, an aqua park, two children's pools, four adult pools, indoor swimming pool, gym, two restaurants (one à la carte), pool bar, terrace bar, mini golf, childrens playground, a multi-purpose amphitheatre to host various activities, both grocery and souvenir shops, beauty parlour, various ATMs, 24/7 site security, jacuzzi, sauna, massage room & amp; Turkish bath will also serve the spa center and parking for each block. On site services include a car rental service and a customer support centre that will deal with any problems, a free shuttle service to the city centre, supermarkets and the sea. \*\*RESERVE EARLY TO AVOID DISAPPOINTMENT\*\*