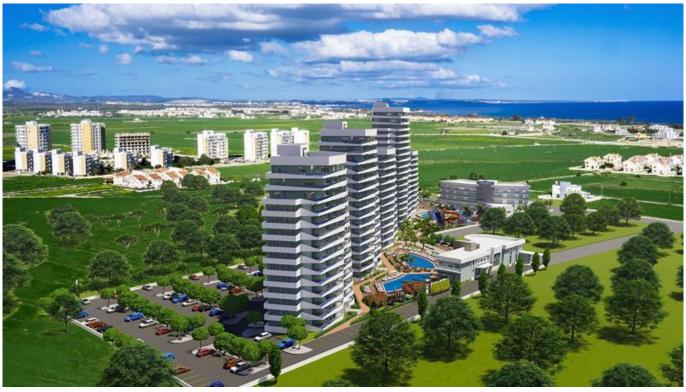

## **ULTRA LUXURIOUS 360° THREE BEDROOM PENTHOUSE**

This brand new project that will integrate perfectly with the magnificent beauty and picture perfect scenery in the Long Beach region of Iskele, Famagusta. Aims to build bridges between your current and future dream home. With its modern design and ideal location, the project offers not only a home but a lifelong holiday atmosphere. The project has been meticulously designed with its specialist architecture, landscaped gardens, various on site social activities and unique Mediterranean view from each property, the project is located just 500m walk to the beach. Incidentally, with its golden sands and crystal clear blue sea, Long Beach is the longest and most popular beach on the island. Sky Deluxia Life is coming to life on a 2.5 hectare plot and will consist of 416 different types of apartment options; studio, 1, 2 and 3 bedroom. On site features include social facilities, relaxation and walking areas, an aqua park, two children's pools, four adult pools, indoor swimming pool, gym, two restaurants (one à la carte), pool bar, terrace bar, mini golf, childrens playground, a multi-purpose amphitheatre to host various activities, both grocery and souvenir shops, beauty parlour, various ATMs, 24/7 site security, jacuzzi, sauna, massage room & amp; Turkish bath will also serve the spa center and parking for each block. On site services include a car rental service and a customer support centre that will deal with any problems, a free shuttle service to the city centre, supermarkets and the sea. \*\*RESERVE EARLY TO AVOID DISAPPOINTMENT\*\*