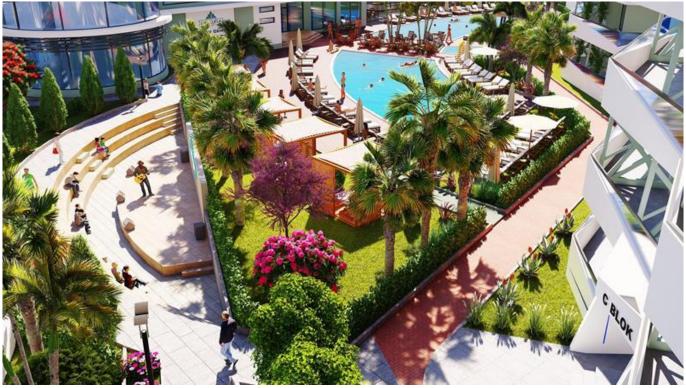

## **ULTRA LUXURIOUS 360° THREE BEDROOM PENTHOUSE**

This brand new project that will integrate perfectly with the magnificent beauty and picture perfect scenery in the Long Beach region of Iskele, Famagusta. Aims to build bridges between your current and future dream home. With its modern design and ideal location, the project offers not only a home but a lifelong holiday atmosphere. The project has been meticulously designed with its specialist architecture, landscaped gardens, various on site social activities and unique Mediterranean view from each property, the project is located just 500m walk to the beach. Incidentally, with its golden sands and crystal clear blue sea, Long Beach is the longest and most popular beach on the island. Sky Deluxia Life is coming to life on a 2.5 hectare plot and will consist of 416 different types of apartment options; studio, 1, 2 and 3 bedroom. On site features include social facilities, relaxation and walking areas, an aqua park, two children's pools, four adult pools, indoor swimming pool, gym, two restaurants (one à la carte), pool bar, terrace bar, mini golf, childrens playground, a multi-purpose amphitheatre to host various activities, both grocery and souvenir shops, beauty parlour, various ATMs, 24/7 site security, jacuzzi, sauna, massage room & amp; Turkish bath will also serve the spa center and parking for each block. On site services include a car rental service and a customer support centre that will deal with any problems, a free shuttle service to the city centre, supermarkets and the sea. \*\*RESERVE EARLY TO AVOID DISAPPOINTMENT\*\*