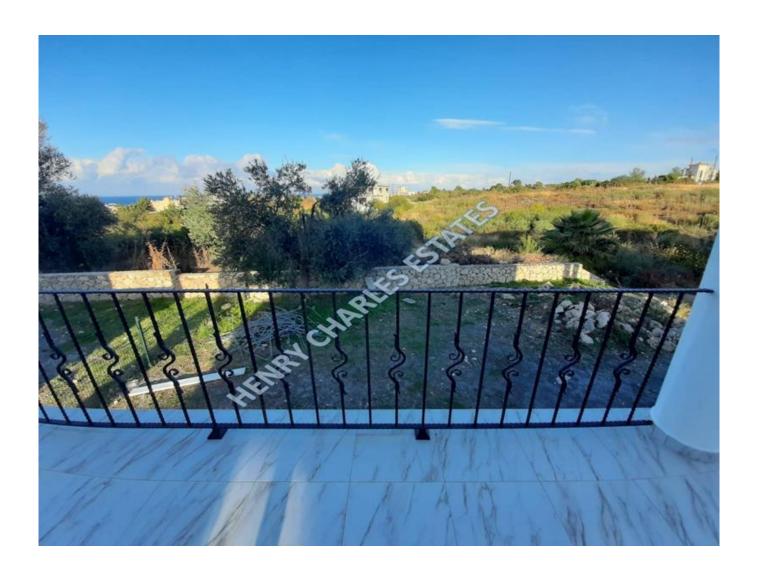

## THREE BEDROOM TURKISH TITLE VILLA

A generously proportioned contemporary designed villa positioned on an elevated plot of 640m2 with beautiful sea and mountain views. The property boasts a generous 370m2 of living space and comprises of an open plan lounge/kitchen/diner, the lounge features a fireplace and has access to an extensive terrace, there are three bedrooms on the first floor, the master bedroom features an en-suite, there is a family bathroom wc. In addition, there is a very large basement level which could be utilised as a separate, self-contained accommodation or as extra storage space. \*\*VIEWING ESSENTIAL\*\*