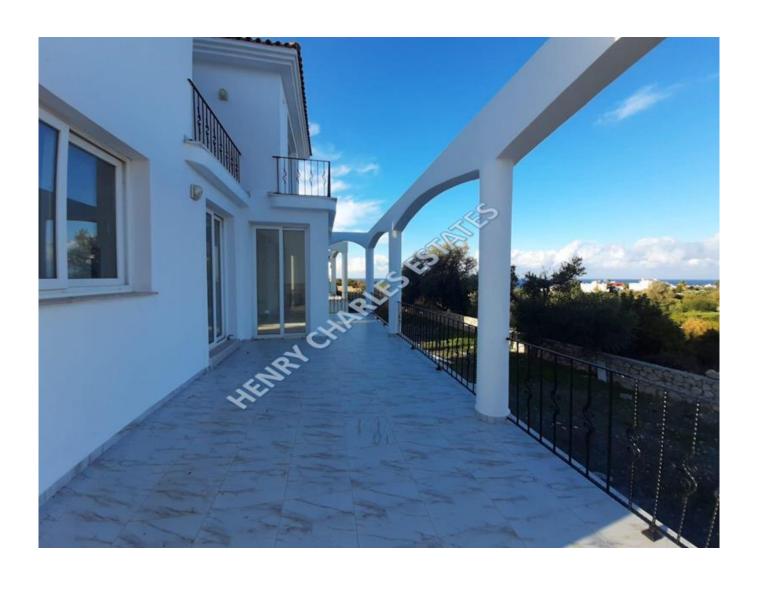

## THREE BEDROOM TURKISH TITLE VILLA

A generously proportioned contemporary designed villa positioned on an elevated plot of 640m2 with beautiful sea and mountain views. The property boasts a generous 370m2 of living space and comprises of an open plan lounge/kitchen/diner, the lounge features a fireplace and has access to an extensive terrace, there are three bedrooms on the first floor, the master bedroom features an en-suite, there is a family bathroom wc. In addition, there is a very large basement level which could be utilised as a separate, self-contained accommodation or as extra storage space. \*\*VIEWING ESSENTIAL\*\*