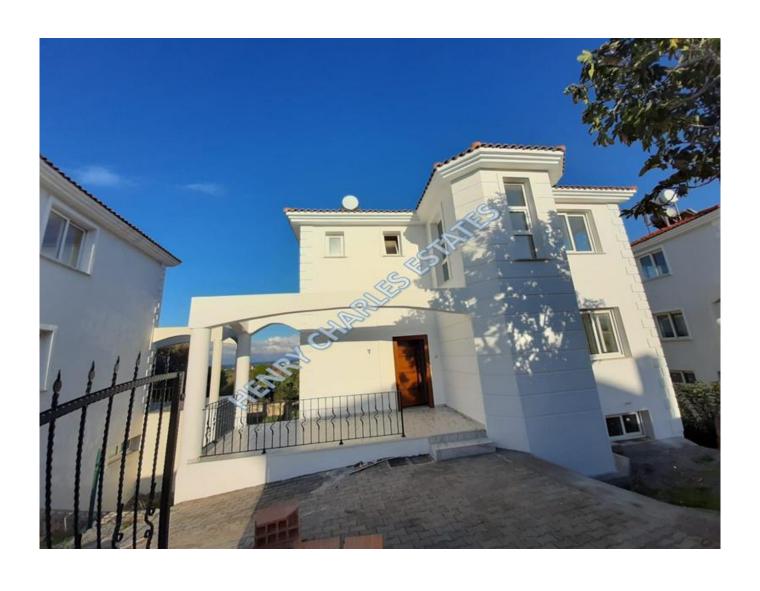

## THREE BEDROOM TURKISH TITLE VILLA

A generously proportioned contemporary designed villa positioned on an elevated plot of 640m2 with beautiful sea and mountain views. The property boasts a generous 370m2 of living space and comprises of an open plan lounge/kitchen/diner, the lounge features a fireplace and has access to an extensive terrace, there are three bedrooms on the first floor, the master bedroom features an en-suite, there is a family bathroom wc. In addition, there is a very large basement level which could be utilised as a separate, self-contained accommodation or as extra storage space. \*\*VIEWING ESSENTIAL\*\*