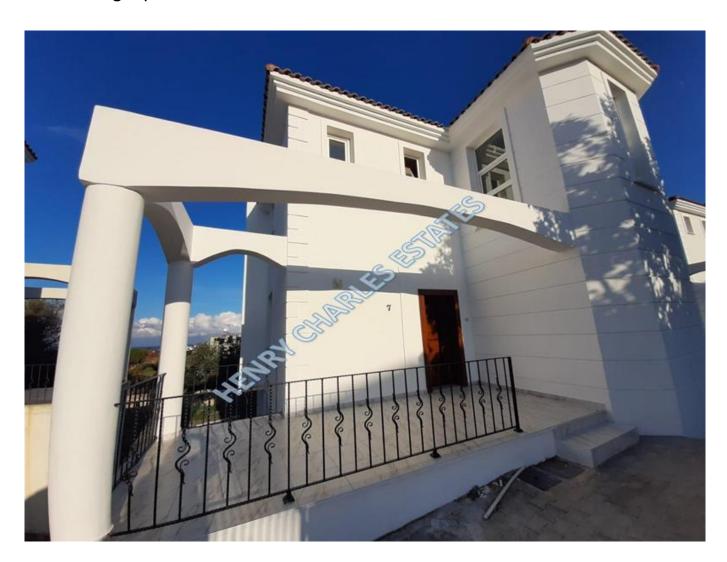

## THREE BEDROOM TURKISH TITLE VILLA

A generously proportioned contemporary designed villa positioned on an elevated plot of 640m2 with beautiful sea and mountain views. The property boasts a generous 370m2 of living space and comprises of an open plan lounge/kitchen/diner, the lounge features a fireplace and has access to an extensive terrace, there are three bedrooms on the first floor, the master bedroom features an en-suite, there is a family bathroom wc. In addition, there is a very large basement level which could be utilised as a separate, self-contained accommodation or as extra storage space. \*\*VIEWING ESSENTIAL\*\*