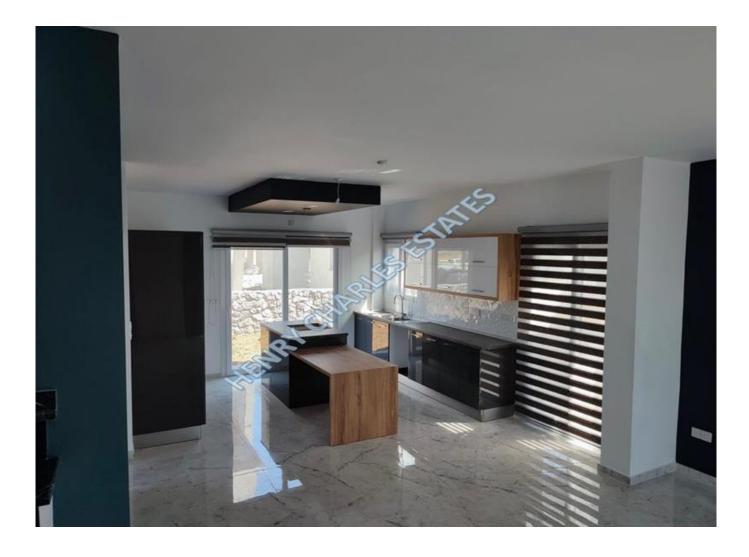

## \*\*BRAND NEW VILLAS\*\* 500m FROM THE WATERS EDGE!!

We are pleased to present this brand new project of 15 villas located just 500 metres from the waters edge in Kar Iyaka, 20 minutes along the west coast of Kyrenia. The properties provide a total living area of 160m² and comprise of an open plan lounge/kitchen/dining area, three bedrooms and three bathrooms. The master bedroom boasts a walk-in wardrobe and en-suite. In addition, there is a family bathroom and also a guest wc. Externally, these beautifully designed homes each have a covered car port and sit on plots ranging between 300-400 m². \*\*VIEWING RECOMMENDED\*\*