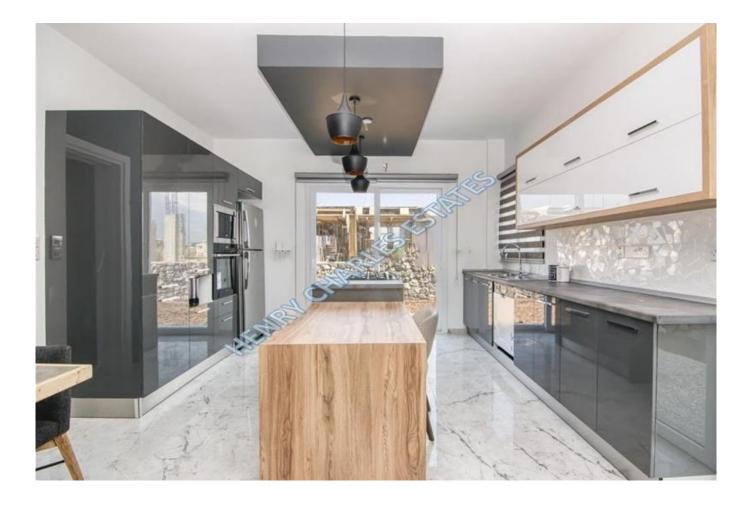

## \*\*BRAND NEW VILLAS\*\* 500m FROM THE WATERS EDGE!!

We are pleased to present this brand new project of 15 villas located just 500 metres from the waters edge in Kar Iyaka, 20 minutes along the west coast of Kyrenia. The properties provide a total living area of 160m² and comprise of an open plan lounge/kitchen/dining area, three bedrooms and three bathrooms. The master bedroom boasts a walk-in wardrobe and en-suite. In addition, there is a family bathroom and also a guest wc. Externally, these beautifully designed homes each have a covered car port and sit on plots ranging between 300-400 m². \*\*VIEWING RECOMMENDED\*\*