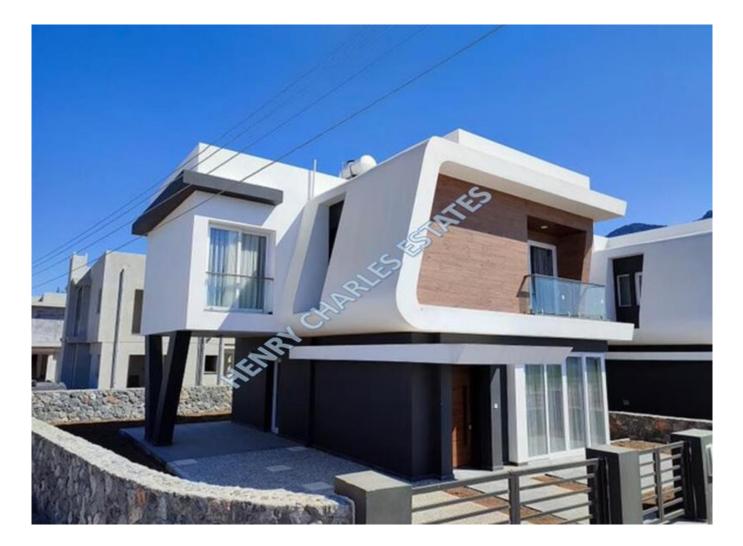

## \*\*BRAND NEW VILLAS\*\* 500m FROM THE WATERS EDGE!!

We are pleased to present this brand new project of 15 villas located just 500 metres from the waters edge in Kar Iyaka, 20 minutes along the west coast of Kyrenia. The properties provide a total living area of 160m² and comprise of an open plan lounge/kitchen/dining area, three bedrooms and three bathrooms. The master bedroom boasts a walk-in wardrobe and en-suite. In addition, there is a family bathroom and also a guest wc. Externally, these beautifully designed homes each have a covered car port and sit on plots ranging between 300-400 m². \*\*VIEWING RECOMMENDED\*\*