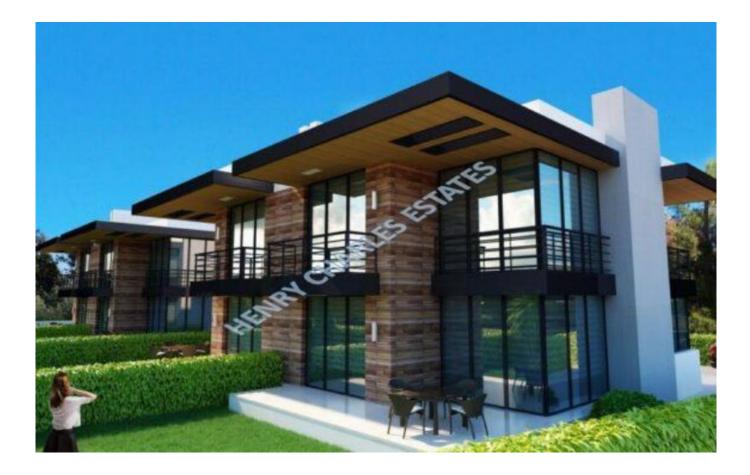

## **BRAND NEW THREE BEDROOM SEMI-DETACHED HOUSES**

This exciting new project of four semi-detached houses is located in Alsancak, near the trio of popular Merit hotels, just 500 meters from the waters edge.

Each property provides a total living area of 210m2 and comprises of an entrance hall, an L-shaped open plan kitchen/diner/lounge with terrace access, three bedrooms (master with dressing room & balcony), a family bathroom upstairs and a guest wc on the ground floor.

Externally, the properties have a 60m2 roof terrace with BBQ area, their own outdoor parking and private garden.

First class materials and skilled tradesmanship have been used throughout. The beautiful beaches in the area, proximity to public transport and local amenities add value to the project in the rapidly developing region.