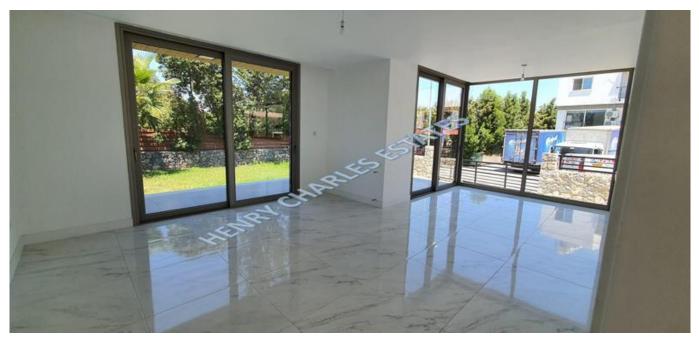

Each property provides a total living area of 210m2 and comprises of an entrance hall, an L-shaped open plan kitchen/diner/lounge with terrace access, three bedrooms (master with dressing room & balcony), a family bathroom upstairs and a guest wc on the ground floor.

Externally, the properties have a 60m2 roof terrace with BBQ area, their own outdoor parking and private garden.

First class materials and skilled tradesmanship have been used throughout. The beautiful beaches in the area, proximity to public transport and local amenities add value to the project in the rapidly developing region.