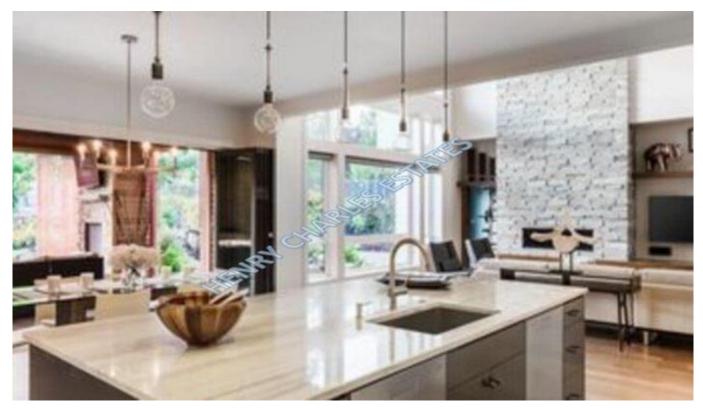

Each property provides a total living area of 210m2 and comprises of an entrance hall, an L-shaped open plan kitchen/diner/lounge with terrace access, three bedrooms (master with dressing room & balcony), a family bathroom upstairs and a guest wc on the ground floor.