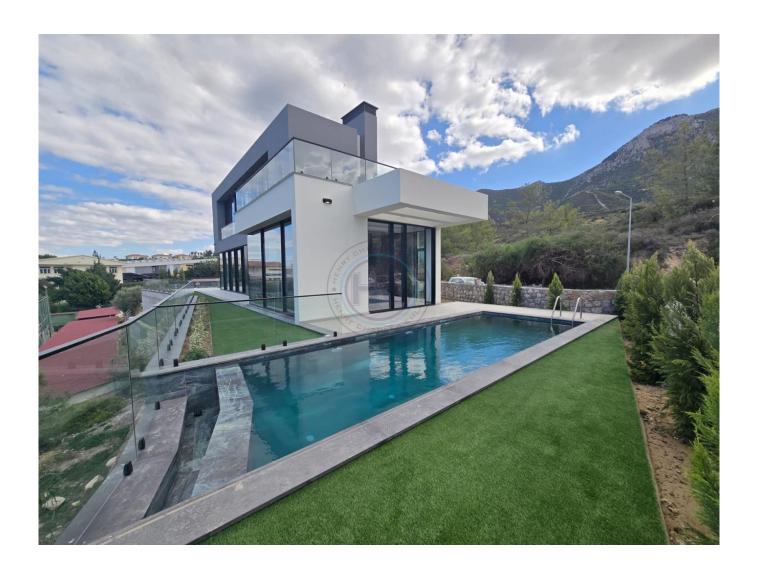

## **EXCLUSIVE VILLAS IN BELLAPAIS - TURKISH TITLE DEEDS**

 A spectacular project located in the prestigious area of Bellapais, nestled beneath the mountains with stunning views of the Mediterranean and close proximity to the English School of Kyrenia and local amenities. This development features five modern luxury villas, each with panoramic sea views, a private infinity pool, four spacious bedrooms, three en-suites, a master bedroom with walk-in wardrobe, a modern luxury kitchen/diner, open-plan living areas, and extensive terraces. Each villa includes a large basement, ideal for use as a cinema room, gym, or additional accommodation. Villa sizes range from 360m² to 500m², with plot sizes from 550m² to 790m². Key features include electric garage doors, central heating and cooling, a heat pump water heating system, decorative exteriors, glass balconies, an insulated roof, underground water tank, fireplace, high-quality materials, parquet and ceramic flooring options, landscaped gardens, and a generator. Villa sizes: A type 435m & sup2;, B type 500m², C type 380m², D type 360m² Plot sizes: A type 790m², B type 740m², C type 590m², D type 550m² Other features: Electric garage doors, Central heating and cooling system, Heat pump central water heating system, decorative exterior, glass balconies, insulated roof, underground water tank, fireplace, high quality materials, parquet flooring and ceramics options, private infinity pool, generous sized landscaped gardens and a generator. TURKISH TITLE DEEDS