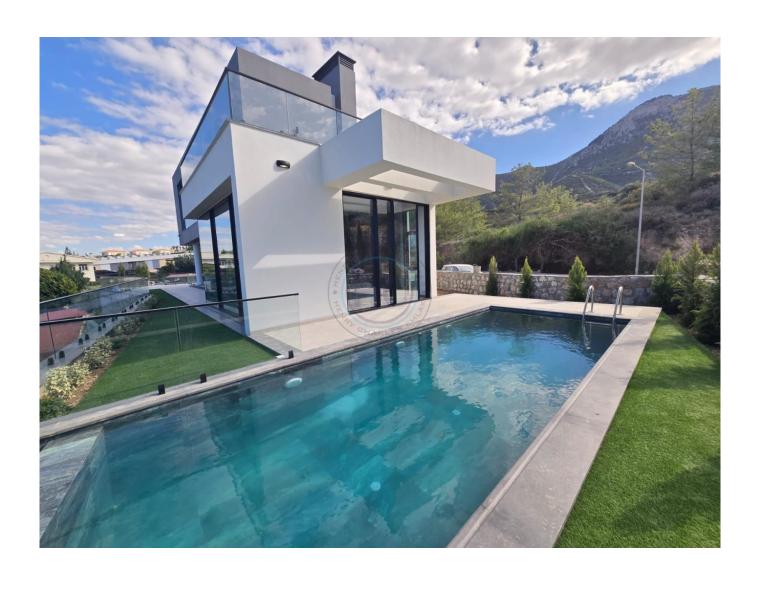

## **EXCLUSIVE VILLAS IN BELLAPAIS - TURKISH TITLE DEEDS**

 A spectacular project located in the prestigious area of Bellapais, nestled beneath the mountains with stunning views of the Mediterranean and close proximity to the English School of Kyrenia and local amenities. This development features five modern luxury villas, each with panoramic sea views, a private infinity pool, four spacious bedrooms, three en-suites, a master bedroom with walk-in wardrobe, a modern luxury kitchen/diner, open-plan living areas, and extensive terraces. Each villa includes a large basement, ideal for use as a cinema room, gym, or additional accommodation. Villa sizes range from 360m² to 500m², with plot sizes from 550m² to 790m². Key features include electric garage doors, central heating and cooling, a heat pump water heating system, decorative exteriors, glass balconies, an insulated roof, underground water tank, fireplace, high-quality materials, parquet and ceramic flooring options, landscaped gardens, and a generator. Villa sizes: A type 435m & sup2;, B type 500m², C type 380m², D type 360m² Plot sizes: A type 790m², B type 740m², C type 590m², D type 550m² Other features: Electric garage doors, Central heating and cooling system, Heat pump central water heating system, decorative exterior, glass balconies, insulated roof, underground water tank, fireplace, high quality materials, parquet flooring and ceramics options, private infinity pool, generous sized landscaped gardens and a generator. TURKISH TITLE DEEDS