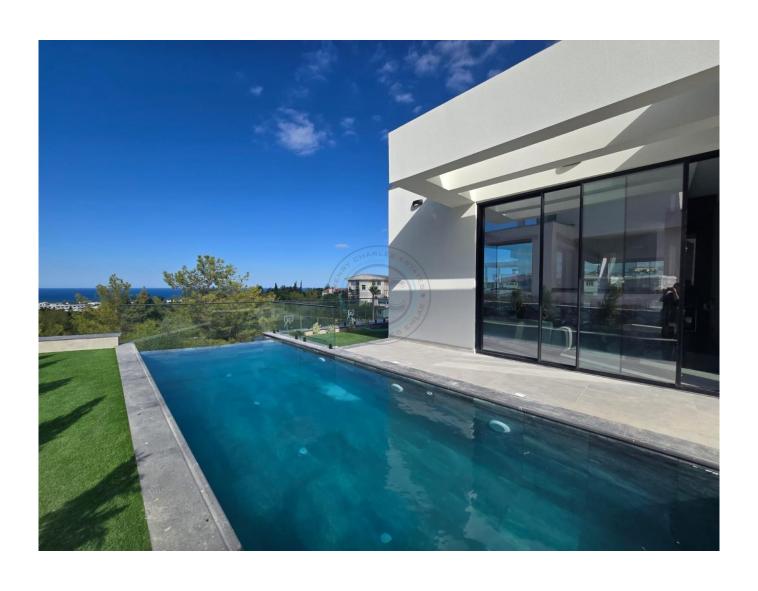

## **EXCLUSIVE VILLAS IN BELLAPAIS - TURKISH TITLE DEEDS**

 A spectacular project located in the prestigious area of Bellapais, nestled beneath the mountains with stunning views of the Mediterranean and close proximity to the English School of Kyrenia and local amenities. This development features five modern luxury villas, each with panoramic sea views, a private infinity pool, four spacious bedrooms, three en-suites, a master bedroom with walk-in wardrobe, a modern luxury kitchen/diner, open-plan living areas, and extensive terraces. Each villa includes a large basement, ideal for use as a cinema room, gym, or additional accommodation. Villa sizes range from 360m² to 500m², with plot sizes from 550m² to 790m². Key features include electric garage doors, central heating and cooling, a heat pump water heating system, decorative exteriors, glass balconies, an insulated roof, underground water tank, fireplace, high-quality materials, parquet and ceramic flooring options, landscaped gardens, and a generator. Villa sizes: A type 435m & sup2;, B type 500m², C type 380m², D type 360m² Plot sizes: A type 790m², B type 740m², C type 590m², D type 550m² Other features: Electric garage doors, Central heating and cooling system, Heat pump central water heating system, decorative exterior, glass balconies, insulated roof, underground water tank, fireplace, high quality materials, parquet flooring and ceramics options, private infinity pool, generous sized landscaped gardens and a generator. TURKISH TITLE DEEDS