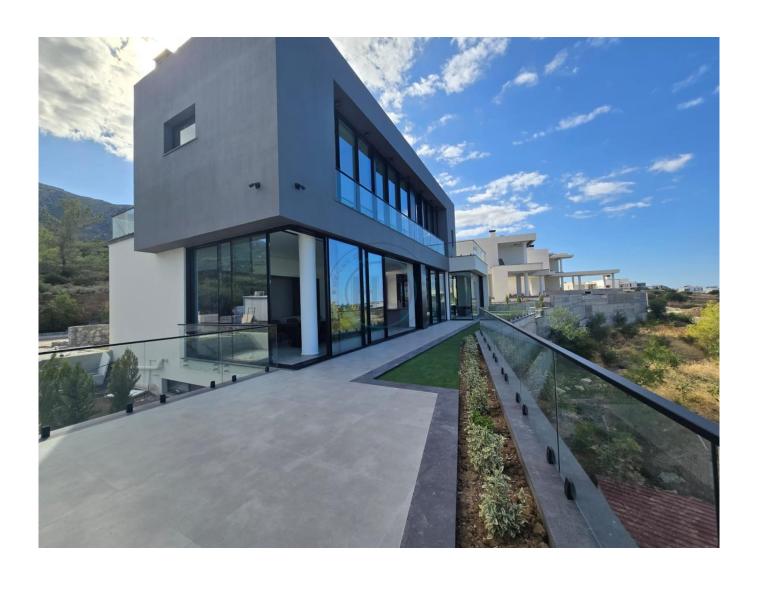

## **EXCLUSIVE VILLAS IN BELLAPAIS - TURKISH TITLE DEEDS**

 A spectacular project located in the prestigious area of Bellapais, nestled beneath the mountains with stunning views of the Mediterranean and close proximity to the English School of Kyrenia and local amenities. This development features five modern luxury villas, each with panoramic sea views, a private infinity pool, four spacious bedrooms, three en-suites, a master bedroom with walk-in wardrobe, a modern luxury kitchen/diner, open-plan living areas, and extensive terraces. Each villa includes a large basement, ideal for use as a cinema room, gym, or additional accommodation. Villa sizes range from 360m² to 500m², with plot sizes from 550m² to 790m². Key features include electric garage doors, central heating and cooling, a heat pump water heating system, decorative exteriors, glass balconies, an insulated roof, underground water tank, fireplace, high-quality materials, parquet and ceramic flooring options, landscaped gardens, and a generator. Villa sizes: A type 435m & sup2;, B type 500m², C type 380m², D type 360m² Plot sizes: A type 790m², B type 740m², C type 590m², D type 550m² Other features: Electric garage doors, Central heating and cooling system, Heat pump central water heating system, decorative exterior, glass balconies, insulated roof, underground water tank, fireplace, high quality materials, parquet flooring and ceramics options, private infinity pool, generous sized landscaped gardens and a generator. TURKISH TITLE DEEDS