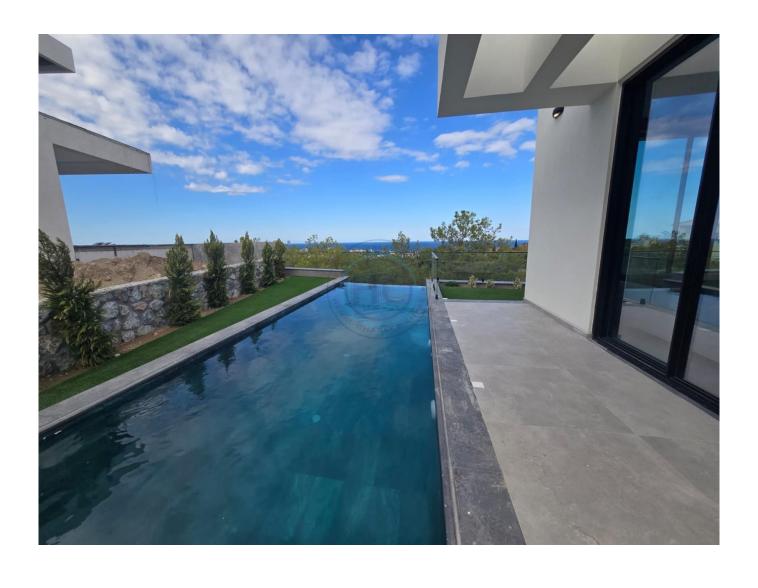

## **EXCLUSIVE VILLAS IN BELLAPAIS - TURKISH TITLE DEEDS**

 A spectacular project located in the prestigious area of Bellapais, nestled beneath the mountains with stunning views of the Mediterranean and close proximity to the English School of Kyrenia and local amenities. This development features five modern luxury villas, each with panoramic sea views, a private infinity pool, four spacious bedrooms, three en-suites, a master bedroom with walk-in wardrobe, a modern luxury kitchen/diner, open-plan living areas, and extensive terraces. Each villa includes a large basement, ideal for use as a cinema room, gym, or additional accommodation. Villa sizes range from 360m² to 500m², with plot sizes from 550m² to 790m². Key features include electric garage doors, central heating and cooling, a heat pump water heating system, decorative exteriors, glass balconies, an insulated roof, underground water tank, fireplace, high-quality materials, parquet and ceramic flooring options, landscaped gardens, and a generator. Villa sizes: A type 435m & sup2;, B type 500m², C type 380m², D type 360m² Plot sizes: A type 790m², B type 740m², C type 590m², D type 550m² Other features: Electric garage doors, Central heating and cooling system, Heat pump central water heating system, decorative exterior, glass balconies, insulated roof, underground water tank, fireplace, high quality materials, parquet flooring and ceramics options, private infinity pool, generous sized landscaped gardens and a generator. TURKISH TITLE DEEDS