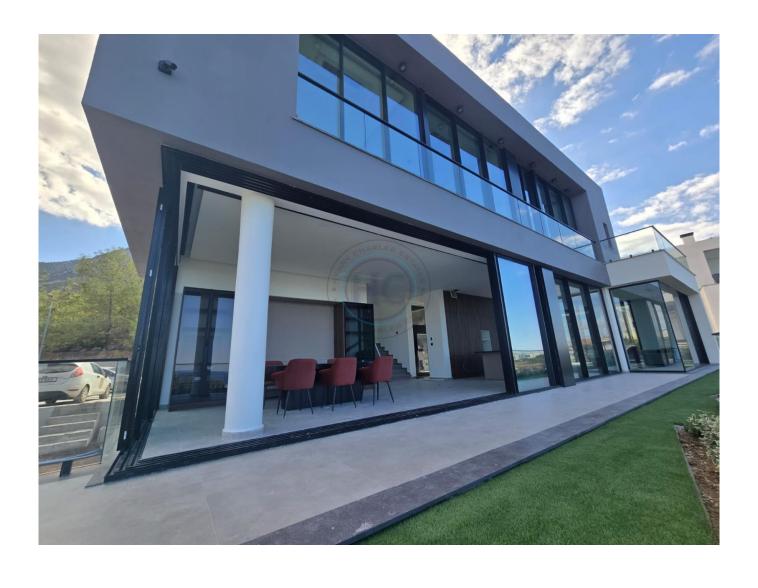

## **EXCLUSIVE VILLAS IN BELLAPAIS - TURKISH TITLE DEEDS**

 A spectacular project located in the prestigious area of Bellapais, nestled beneath the mountains with stunning views of the Mediterranean and close proximity to the English School of Kyrenia and local amenities. This development features five modern luxury villas, each with panoramic sea views, a private infinity pool, four spacious bedrooms, three en-suites, a master bedroom with walk-in wardrobe, a modern luxury kitchen/diner, open-plan living areas, and extensive terraces. Each villa includes a large basement, ideal for use as a cinema room, gym, or additional accommodation. Villa sizes range from 360m² to 500m², with plot sizes from 550m² to 790m². Key features include electric garage doors, central heating and cooling, a heat pump water heating system, decorative exteriors, glass balconies, an insulated roof, underground water tank, fireplace, high-quality materials, parquet and ceramic flooring options, landscaped gardens, and a generator. Villa sizes: A type 435m & sup2;, B type 500m², C type 380m², D type 360m² Plot sizes: A type 790m², B type 740m², C type 590m², D type 550m² Other features: Electric garage doors, Central heating and cooling system, Heat pump central water heating system, decorative exterior, glass balconies, insulated roof, underground water tank, fireplace, high quality materials, parquet flooring and ceramics options, private infinity pool, generous sized landscaped gardens and a generator. TURKISH TITLE DEEDS