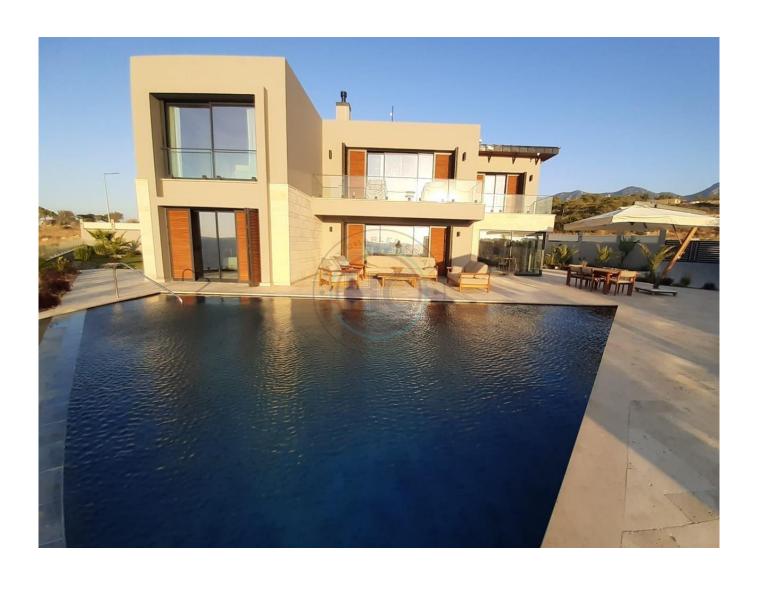

## BREATHTAKING FOUR BEDROOM VILLAS ON THE WATERS EDGE

We are extremely proud to present these exquisite, seafront villas located on the waters edge in Esentepe, 15 minutes east of Kyrenia. The exciting new project welcomes you with both its natural and architectural values. Built on a 20,740 m² plot, the project has been designed with passion, combining traditional taste with technological solutions in addition to the beautiful beach right in front of you. These luxurious villas have private panoramic terraces and private pools overlooking the bay. The sophisticated main gate leads you into the scenic project, consisting of 15 luxury villas which offer an elite level of lifestyle. The luxury beach villas, each with individual infinity pool, capture the best of this breathtaking Mediterranean island. A fine selection of high quality materials equipped with world brand appliances will enhance your lifestyle. The villas vary in size and price as follows: Type A: 316m² total living area - plot sizes ranging between 820m²-915m² - price £1,685,000 - £1,750,000 Type B: 294m² total living area - plot sizes ranging between 864m²-905m² - price £1,550,000 Type C: 258m² total living area - plot sizes ranging between 691m² -748m² - price £1,150,000 & amp; & pound;1,300,000 & nbsp; & nbsp; \*\*VIEW & amp; **RESERVE EARLY TO AVOID DISAPPOINTMENT\*\*** 