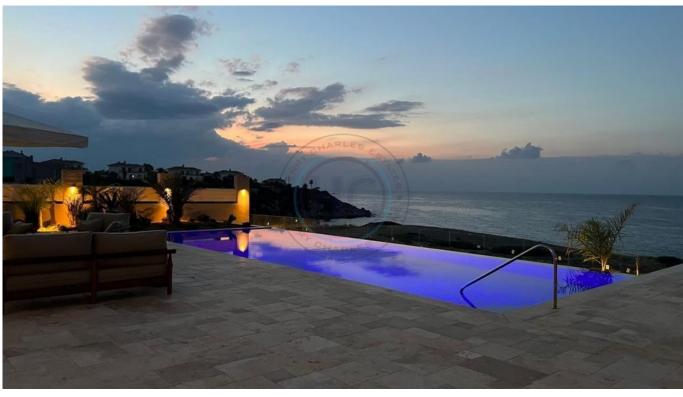

## BREATHTAKING FOUR BEDROOM VILLAS ON THE WATERS EDGE

We are extremely proud to present these exquisite, seafront villas located on the waters edge in Esentepe, 15 minutes east of Kyrenia. The exciting new project welcomes you with both its natural and architectural values. Built on a 20,740 m² plot, the project has been designed with passion, combining traditional taste with technological solutions in addition to the beautiful beach right in front of you. These luxurious villas have private panoramic terraces and private pools overlooking the bay. The sophisticated main gate leads you into the scenic project, consisting of 15 luxury villas which offer an elite level of lifestyle. The luxury beach villas, each with individual infinity pool, capture the best of this breathtaking Mediterranean island. A fine selection of high quality materials equipped with world brand appliances will enhance your lifestyle. The villas vary in size and price as follows: Type A: 316m² total living area - plot sizes ranging between 820m²-915m² - price £1,685,000 - £1,750,000 Type B: 294m² total living area - plot sizes ranging between 864m²-905m² - price £1,550,000 Type C: 258m² total living area - plot sizes ranging between 691m² -748m² - price £1,150,000 & amp; & pound;1,300,000 & nbsp; & nbsp; \*\*VIEW & amp; **RESERVE EARLY TO AVOID DISAPPOINTMENT\*\*** 