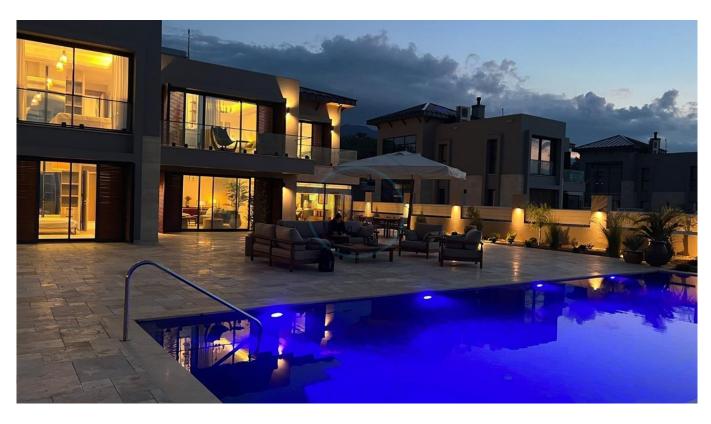

## BREATHTAKING FOUR BEDROOM VILLAS ON THE WATERS EDGE

We are extremely proud to present these exquisite, seafront villas located on the waters edge in Esentepe, 15 minutes east of Kyrenia. The exciting new project welcomes you with both its natural and architectural values. Built on a 20,740 m² plot, the project has been designed with passion, combining traditional taste with technological solutions in addition to the beautiful beach right in front of you. These luxurious villas have private panoramic terraces and private pools overlooking the bay. The sophisticated main gate leads you into the scenic project, consisting of 15 luxury villas which offer an elite level of lifestyle. The luxury beach villas, each with individual infinity pool, capture the best of this breathtaking Mediterranean island. A fine selection of high quality materials equipped with world brand appliances will enhance your lifestyle. The villas vary in size and price as follows: Type A: 316m² total living area - plot sizes ranging between 820m²-915m² - price £1,685,000 - £1,750,000 Type B: 294m² total living area - plot sizes ranging between 864m²-905m² - price £1,550,000 Type C: 258m² total living area - plot sizes ranging between 691m² -748m² - price £1,150,000 & amp; & pound;1,300,000 & nbsp; & nbsp; \*\*VIEW & amp; **RESERVE EARLY TO AVOID DISAPPOINTMENT\*\*** 