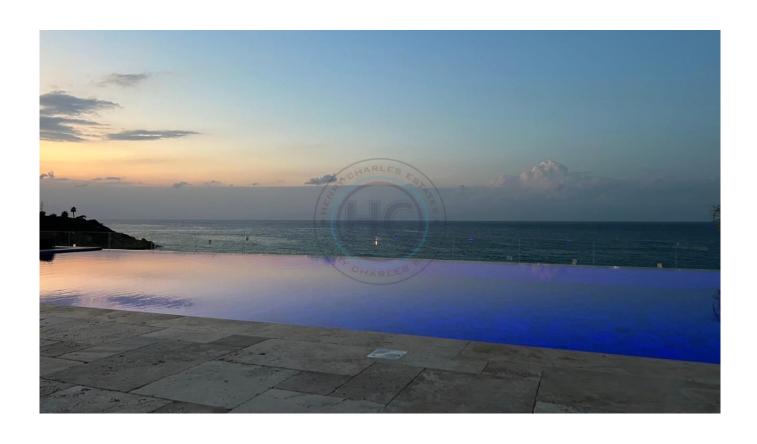

## BREATHTAKING FOUR BEDROOM VILLAS ON THE WATERS EDGE

We are extremely proud to present these exquisite, seafront villas located on the waters edge in Esentepe, 15 minutes east of Kyrenia. The exciting new project welcomes you with both its natural and architectural values. Built on a 20,740 m² plot, the project has been designed with passion, combining traditional taste with technological solutions in addition to the beautiful beach right in front of you. These luxurious villas have private panoramic terraces and private pools overlooking the bay. The sophisticated main gate leads you into the scenic project, consisting of 15 luxury villas which offer an elite level of lifestyle. The luxury beach villas, each with individual infinity pool, capture the best of this breathtaking Mediterranean island. A fine selection of high quality materials equipped with world brand appliances will enhance your lifestyle. The villas vary in size and price as follows: Type A: 316m² total living area - plot sizes ranging between 820m²-915m² - price £1,685,000 - £1,750,000 Type B: 294m² total living area - plot sizes ranging between 864m²-905m² - price £1,550,000 Type C: 258m² total living area - plot sizes ranging between 691m² -748m² - price £1,150,000 & amp; & pound;1,300,000 & nbsp; & nbsp; \*\*VIEW & amp; **RESERVE EARLY TO AVOID DISAPPOINTMENT\*\*** 