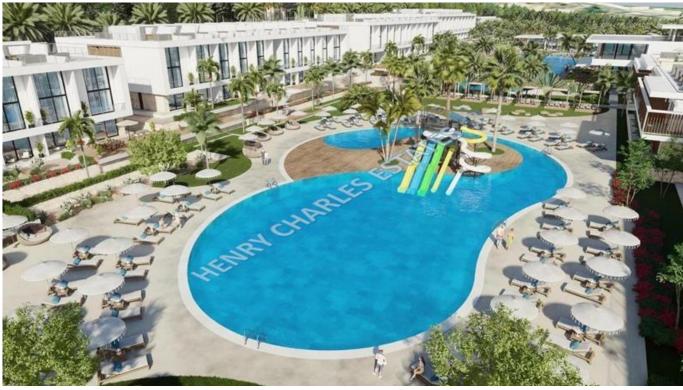

## 2 BEDROOM PENTHOUSES FOR SALE ON FANTASTIC NEW RESORT DEVELOPMENT

A new launch of a countryside development of three different projects combined in one and located in an exclusive and luxurious part of Esentepe. You will find a mixture of luxury studio, one, two and three bedroom apartments with 3 different communal pools overlooking both the sea and mountains. A perfect resort for residents to enjoy a peaceful and sunny lifestyle very much in touch with nature. The two bedroom penthouse apartments offer 142m² of living area and comprises of 2 bedrooms with fitted wardrobes, an open plan kitchen and lounge, a 60m² terrace, a walk in shower wc and has air conditioning throughout. There is an on-site generator, 3 communal pools, residential car parking, and all structural materials used are in compliance with the 2015 earthquake regulations.