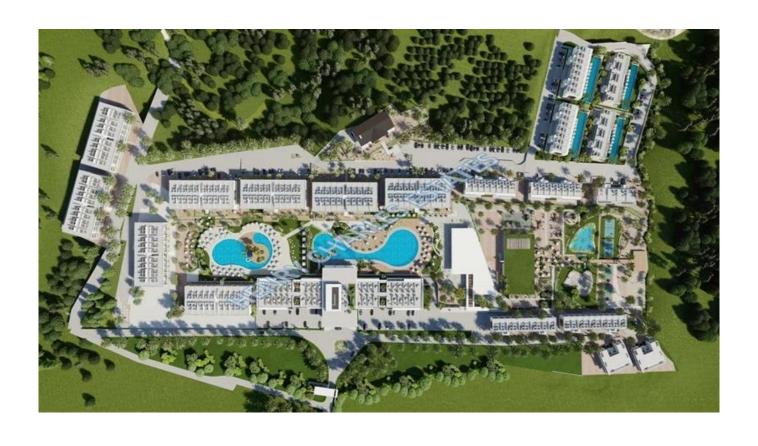

## 2 BEDROOM PENTHOUSES FOR SALE ON FANTASTIC NEW RESORT DEVELOPMENT

A new launch of a countryside development of three different projects combined in one and located in an exclusive and luxurious part of Esentepe. You will find a mixture of luxury studio, one, two and three bedroom apartments with 3 different communal pools overlooking both the sea and mountains. A perfect resort for residents to enjoy a peaceful and sunny lifestyle very much in touch with nature. The two bedroom penthouse apartments offer 142m² of living area and comprises of 2 bedrooms with fitted wardrobes, an open plan kitchen and lounge, a 60m² terrace, a walk in shower wc and has air conditioning throughout. There is an on-site generator, 3 communal pools, residential car parking, and all structural materials used are in compliance with the 2015 earthquake regulations.