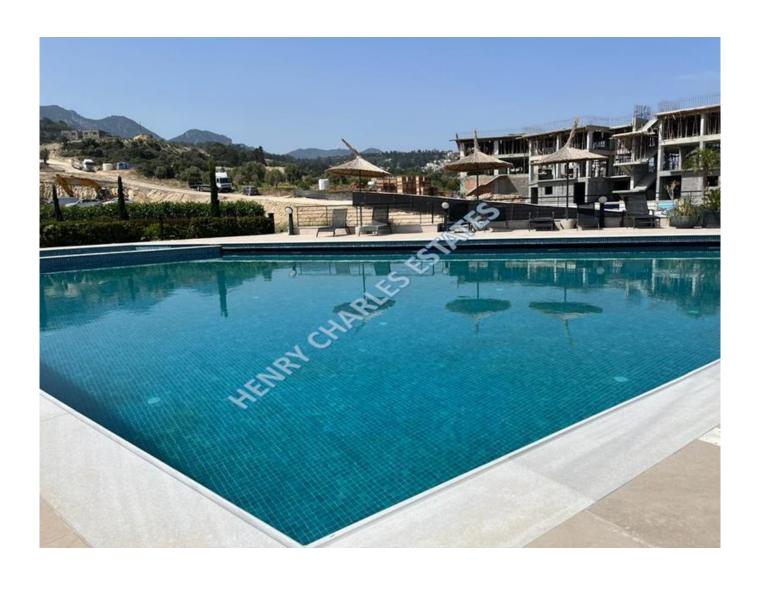

## ONE BEDROOM GROUND FLOOR APARTMENT

ONE BEDROOM GROUND FLOOR APARTMENT This new apartment on a select development has an American style lounge/kitchen/diner. The bedroom has a built-in wardrobe and the lounge has a view out towards the sea. The development on which it is situated has a large communal pool and there is a large bar for social gatherings. There is a small terrace area for enjoying the warm evening sun. Within a five minute walk is a local market and Esentepe beach which has its own bar and restaurant. There are plenty of local bars, restaurants and markets within easy reach and the village of Esentepe is a ten minutes drive.