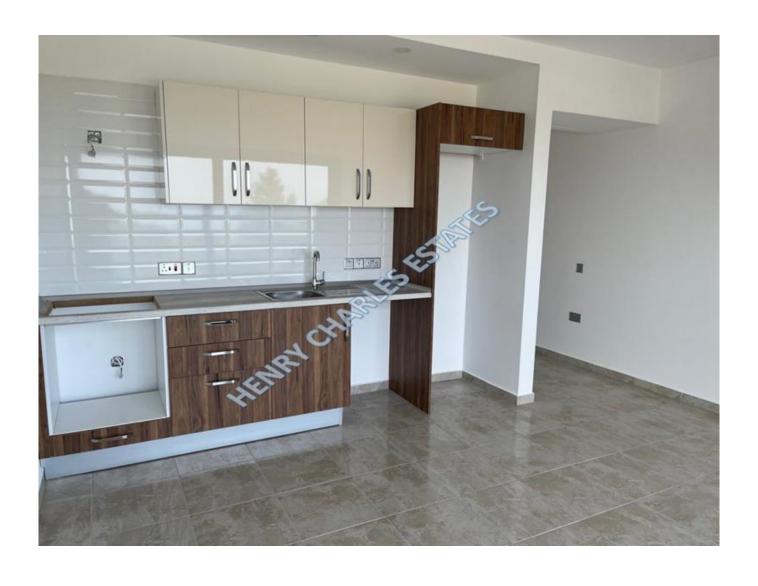

## ONE BEDROOM GROUND FLOOR APARTMENT

ONE BEDROOM GROUND FLOOR APARTMENT This new apartment on a select development has an American style lounge/kitchen/diner. The bedroom has a built-in wardrobe and the lounge has a view out towards the sea. The development on which it is situated has a large communal pool and there is a large bar for social gatherings. There is a small terrace area for enjoying the warm evening sun. Within a five minute walk is a local market and Esentepe beach which has its own bar and restaurant. There are plenty of local bars, restaurants and markets within easy reach and the village of Esentepe is a ten minutes drive.